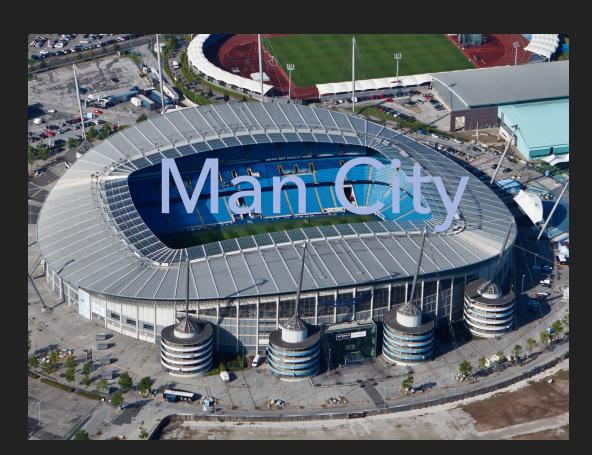

D TED'S RIPPING GOOD QUIZ !



Hurrah!!

### ROUND A



GIVE A FOURTH ANSWER & REASON WHY, IN THIS SEQUENCE OF FOUR IMAGES?

TWO POINTS FOR EACH CORRECT ANSWER









































































1



\_



3































## ANSWERS TO ROUND A



### WHAT COMES NEXT IN THE SEQUENCE OF FOUR PHOTOGRAPHS?

GIVE A NAME + THE REASON WHY

TWO POINTS FOR EACH CORRECT ANSWER

TWO POINTS

#### ANSWER - QUESTION ONE

1 Sergeant Arthur Wilson



2



3



#### ANSWER - QUESTION ONE

Sergeant Arthur Wilson









#### ANSWER - QUESTION ONE

Sergeant Arthur Wilson



3







SecondPoint

#### ANSWER - QUESTION TWO









#### ANSWER - QUESTION TWO





Gordon





#### ANSWER - QUESTION TWO

1



2



3



-



#### ANSWER - QUESTION THREE







#### ANSWER - QUESTION THREE

1



2



3



4

Arsenal



#### ANSWER - QUESTION THREE

2



3



















Princess Charlotte

1



2



3



.



Princess Charlotte

Heirs in Line to the Crown

#### ANSWER - QUESTION FIVE







#### ANSWER - QUESTION FIVE

1



2



3



4



Leon Britton

First Point

#### ANSWER - QUESTION FIVE









Second Point

## ROUND B



MAP READING

# ANSWER THE FOLLOWING FIVE QUESTIONS ON THE MAP OF CASTLE DROGO, DEVON

ONE POINT FOR EACH ANSWER

## **QUESTION ONE**



## **QUESTION TWO**



2. NAME THE SETTLEMENT THAT HAS A SIMILAR NAME TO A SMALL TOWN IN THE WEALD OF KENT IN SOUTH EAST ENGLAND?

#### **QUESTION THREE**



## **QUESTION FOUR**



4. THERE IS A PLACE ON THIS MAP WITH A SIMILAR NAME TO THE MAN WHO IS REMEMBERED ON THE EDGE OF THE