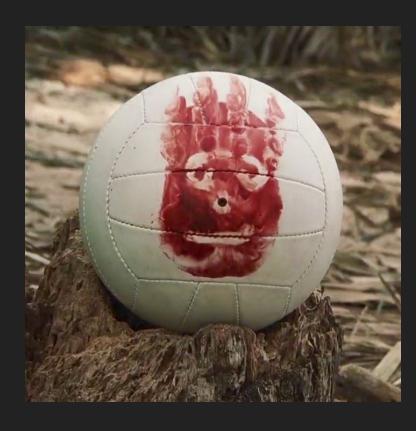

### ROUND A

GIVE A FOURTH ANSWER & REASON WHY, IN THIS SEQUENCE OF FOUR IMAGES?

TWO POINTS FOR EACH CORRECT ANSWER

1

\_

3

## ANSWERS TO ROUND A