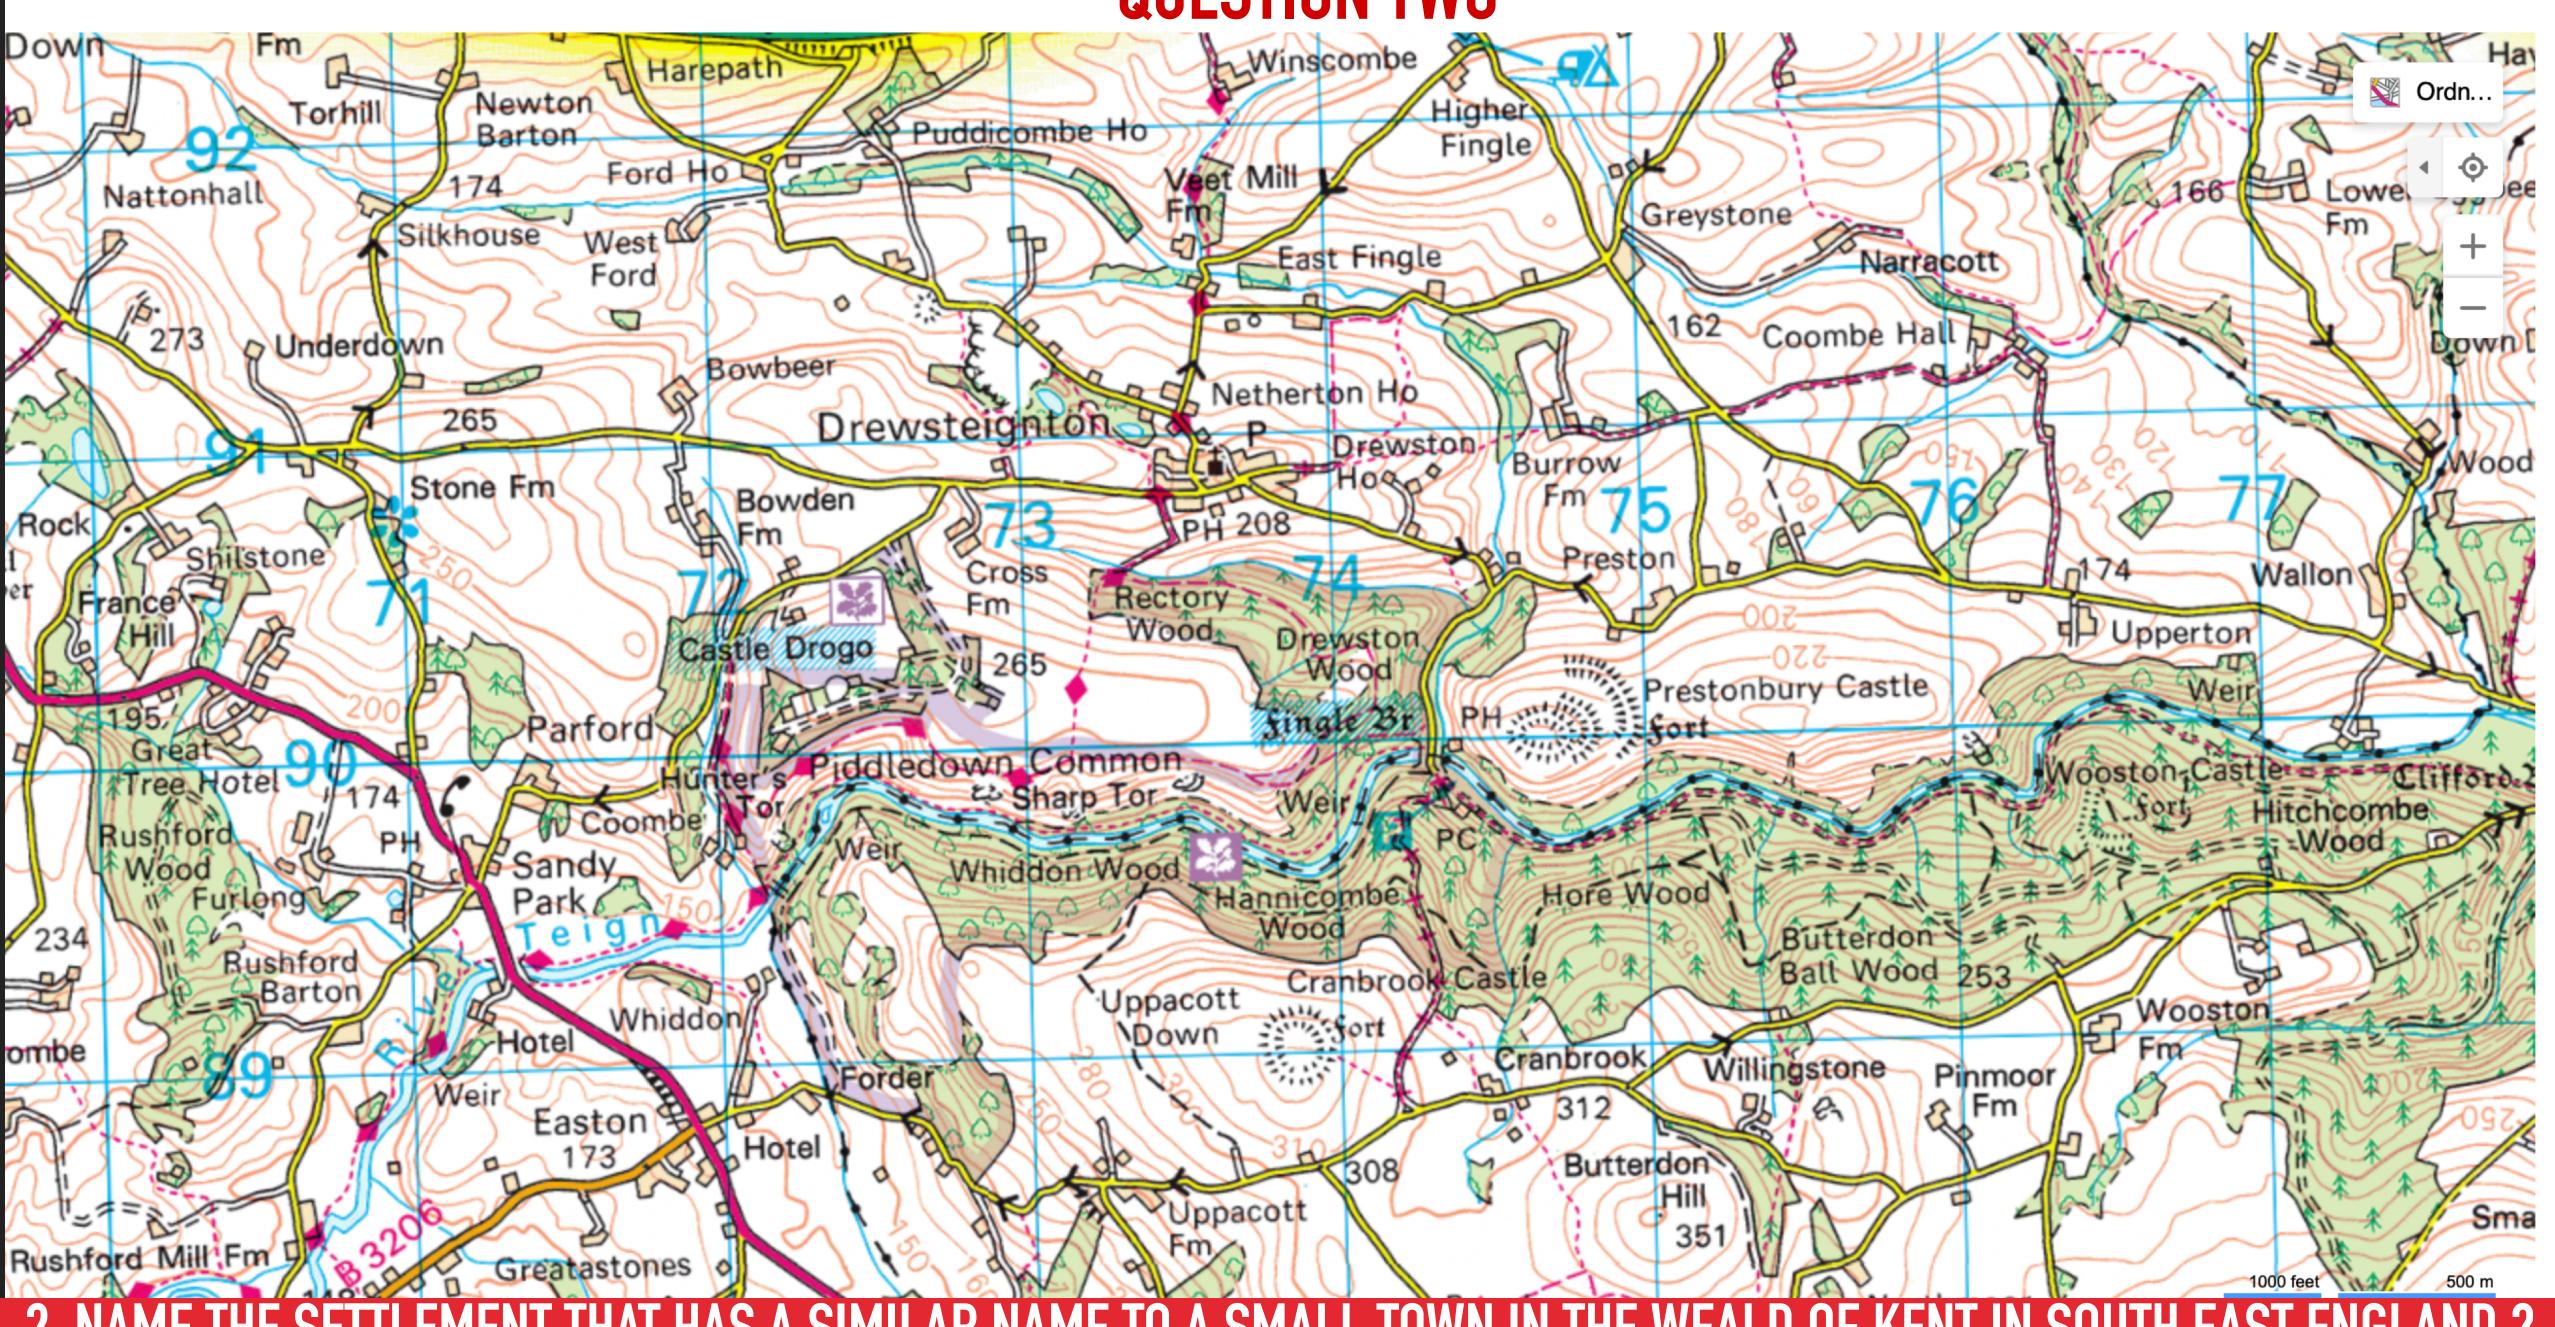

## **QUESTION TWO**

2. NAME THE SETTLEMENT THAT HAS A SIMILAR NAME TO A SMALL TOWN IN THE WEALD OF KENT IN SOUTH EAST ENGLAND?

#### **ANSWER TWO**

2. NAME THE SETTLEMENT THAT HAS A SIMILAR NAME TO A SMALL TOWN IN THE WEALD OF KENT IN SOUTH EAST ENGLAND? CRANBROOK

#### **ANSWER TWO**

2. NAME THE SETTLEMENT THAT HAS A SIMILAR NAME TO A SMALL TOWN IN THE WEALD OF KENT IN SOUTH EAST ENGLAND? **CRANBROOK** 