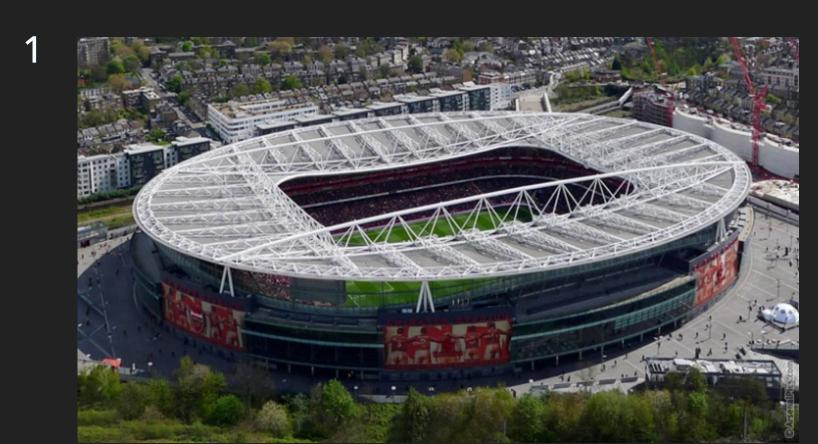

#### ANSWER - QUESTION THREE

1

2

3

4

Arsenal

#### ANSWER - QUESTION THREE

2

3

Princess Charlotte

1

2

3

.