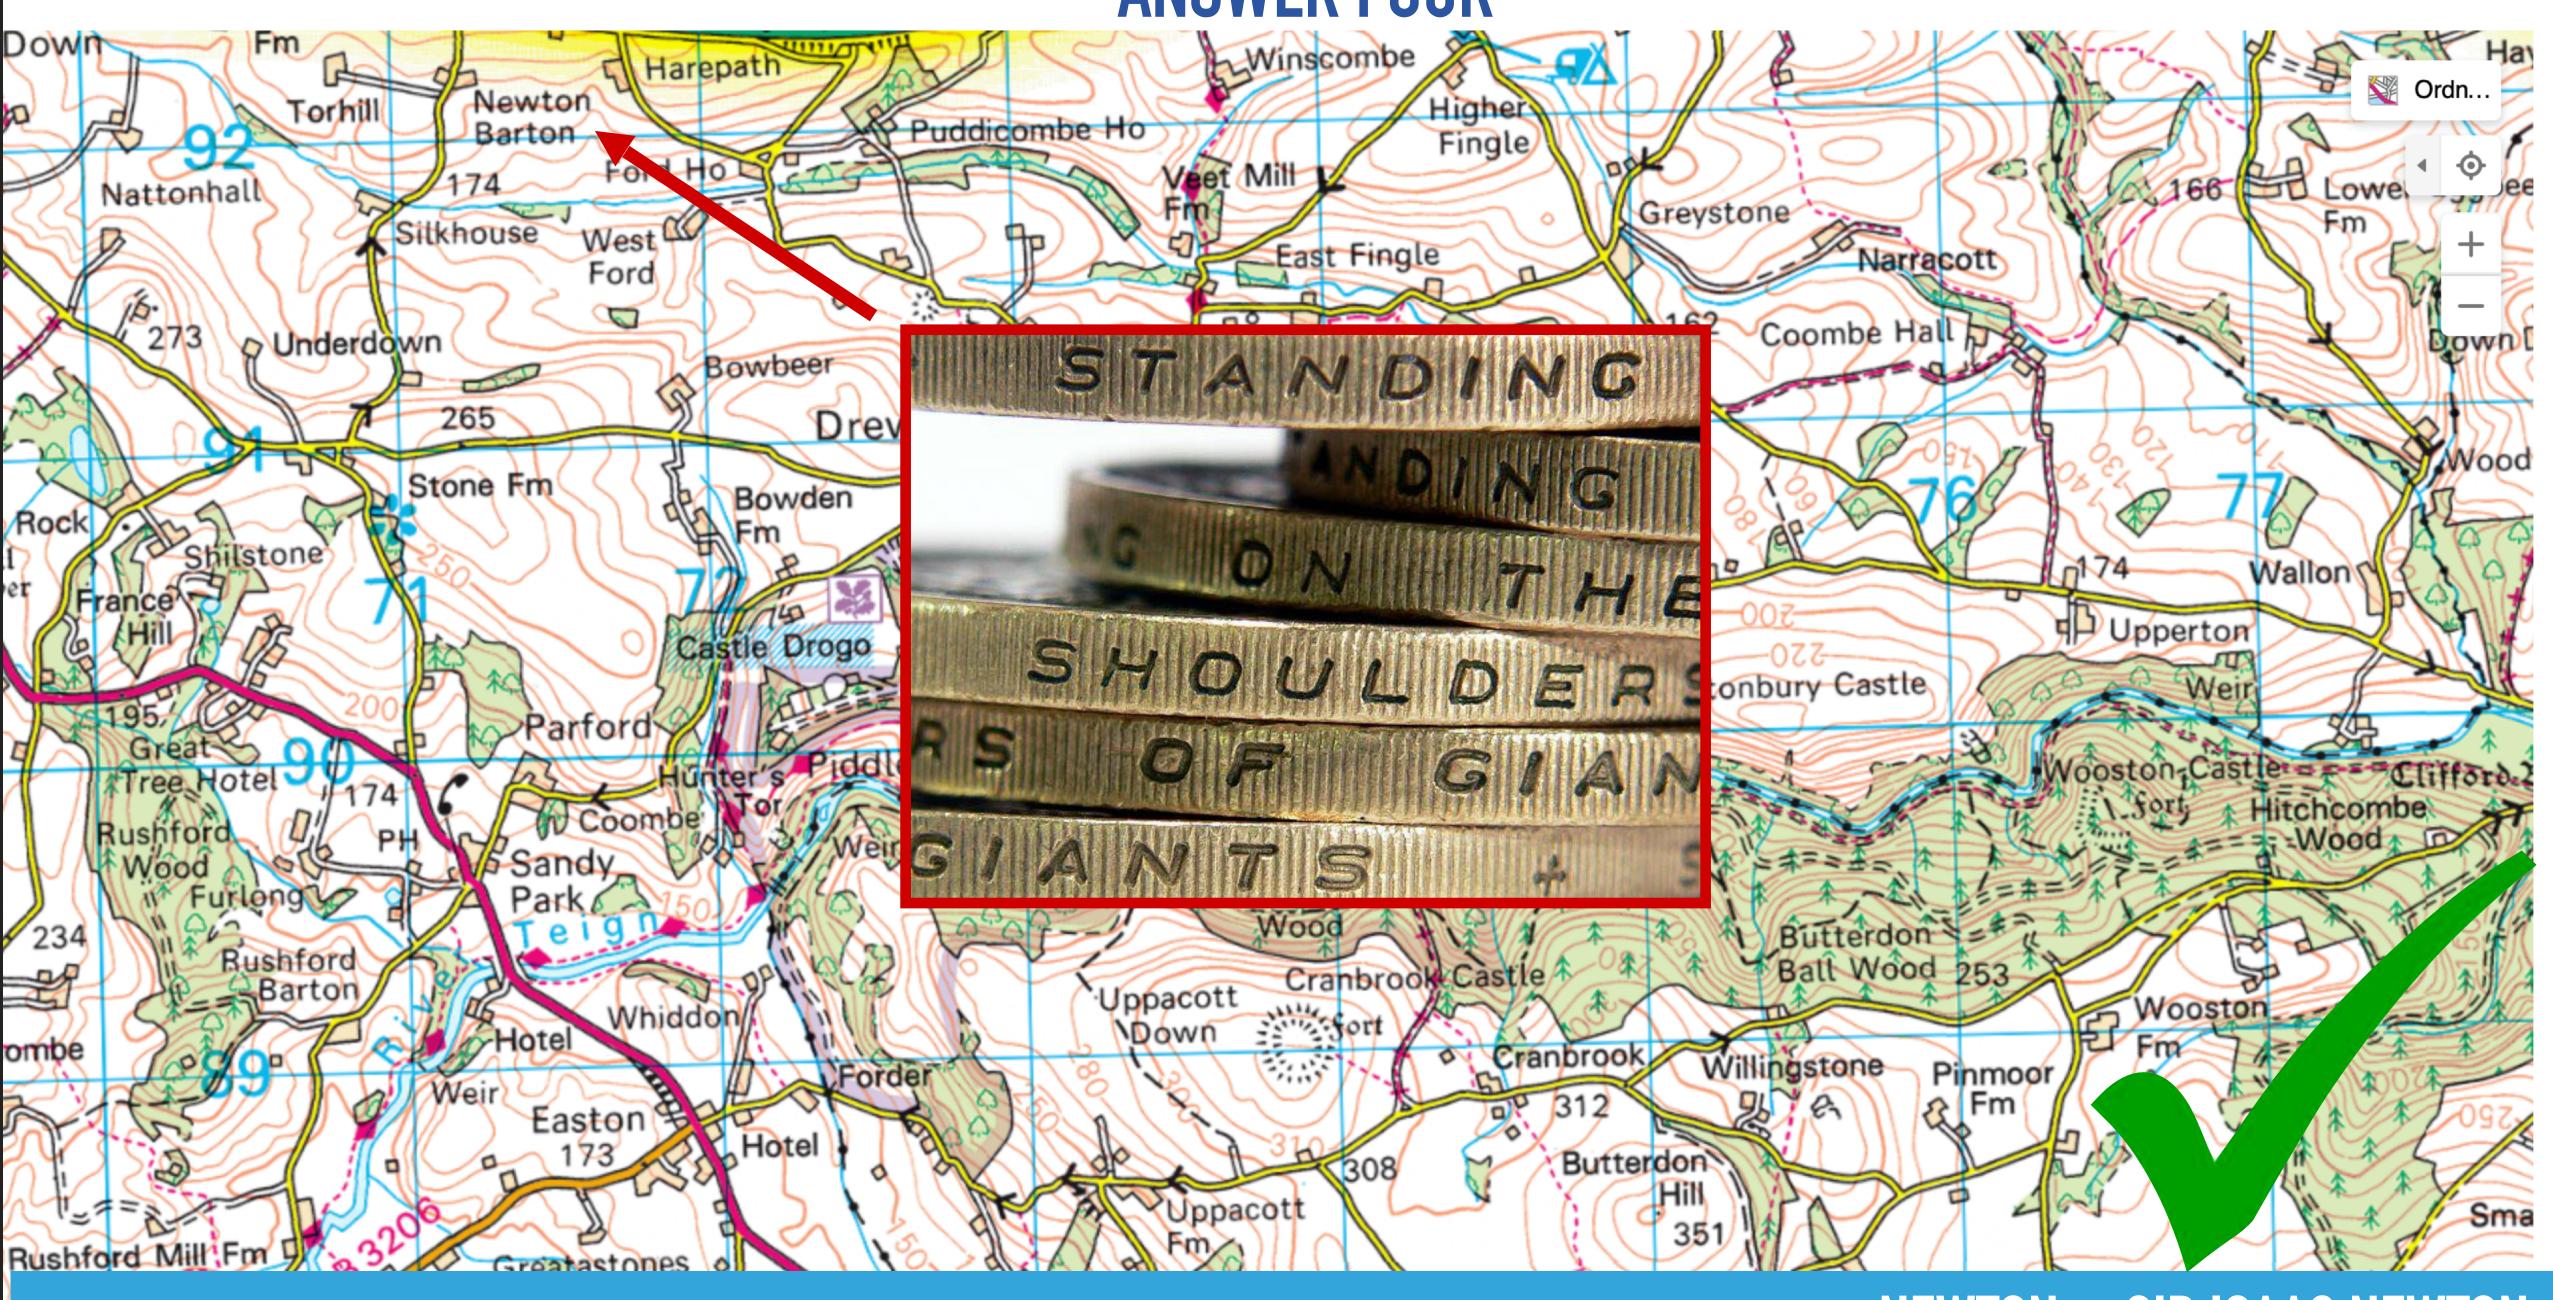

## **QUESTION FOUR**

4. THERE IS A PLACE ON THIS MAP WITH A SIMILAR NAME TO THE MAN WHO IS REMEMBERED ON THE EDGE OF THE £2 COIN?