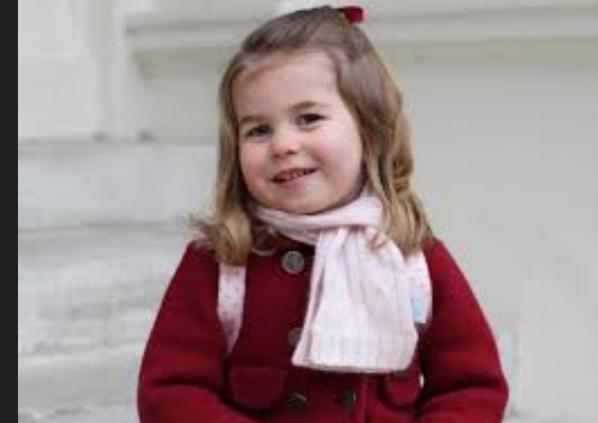

#### ANSWER - QUESTION THREE

2

3

Princess Charlotte

1

2

3

.

Princess Charlotte

Heirs in Line to the Crown