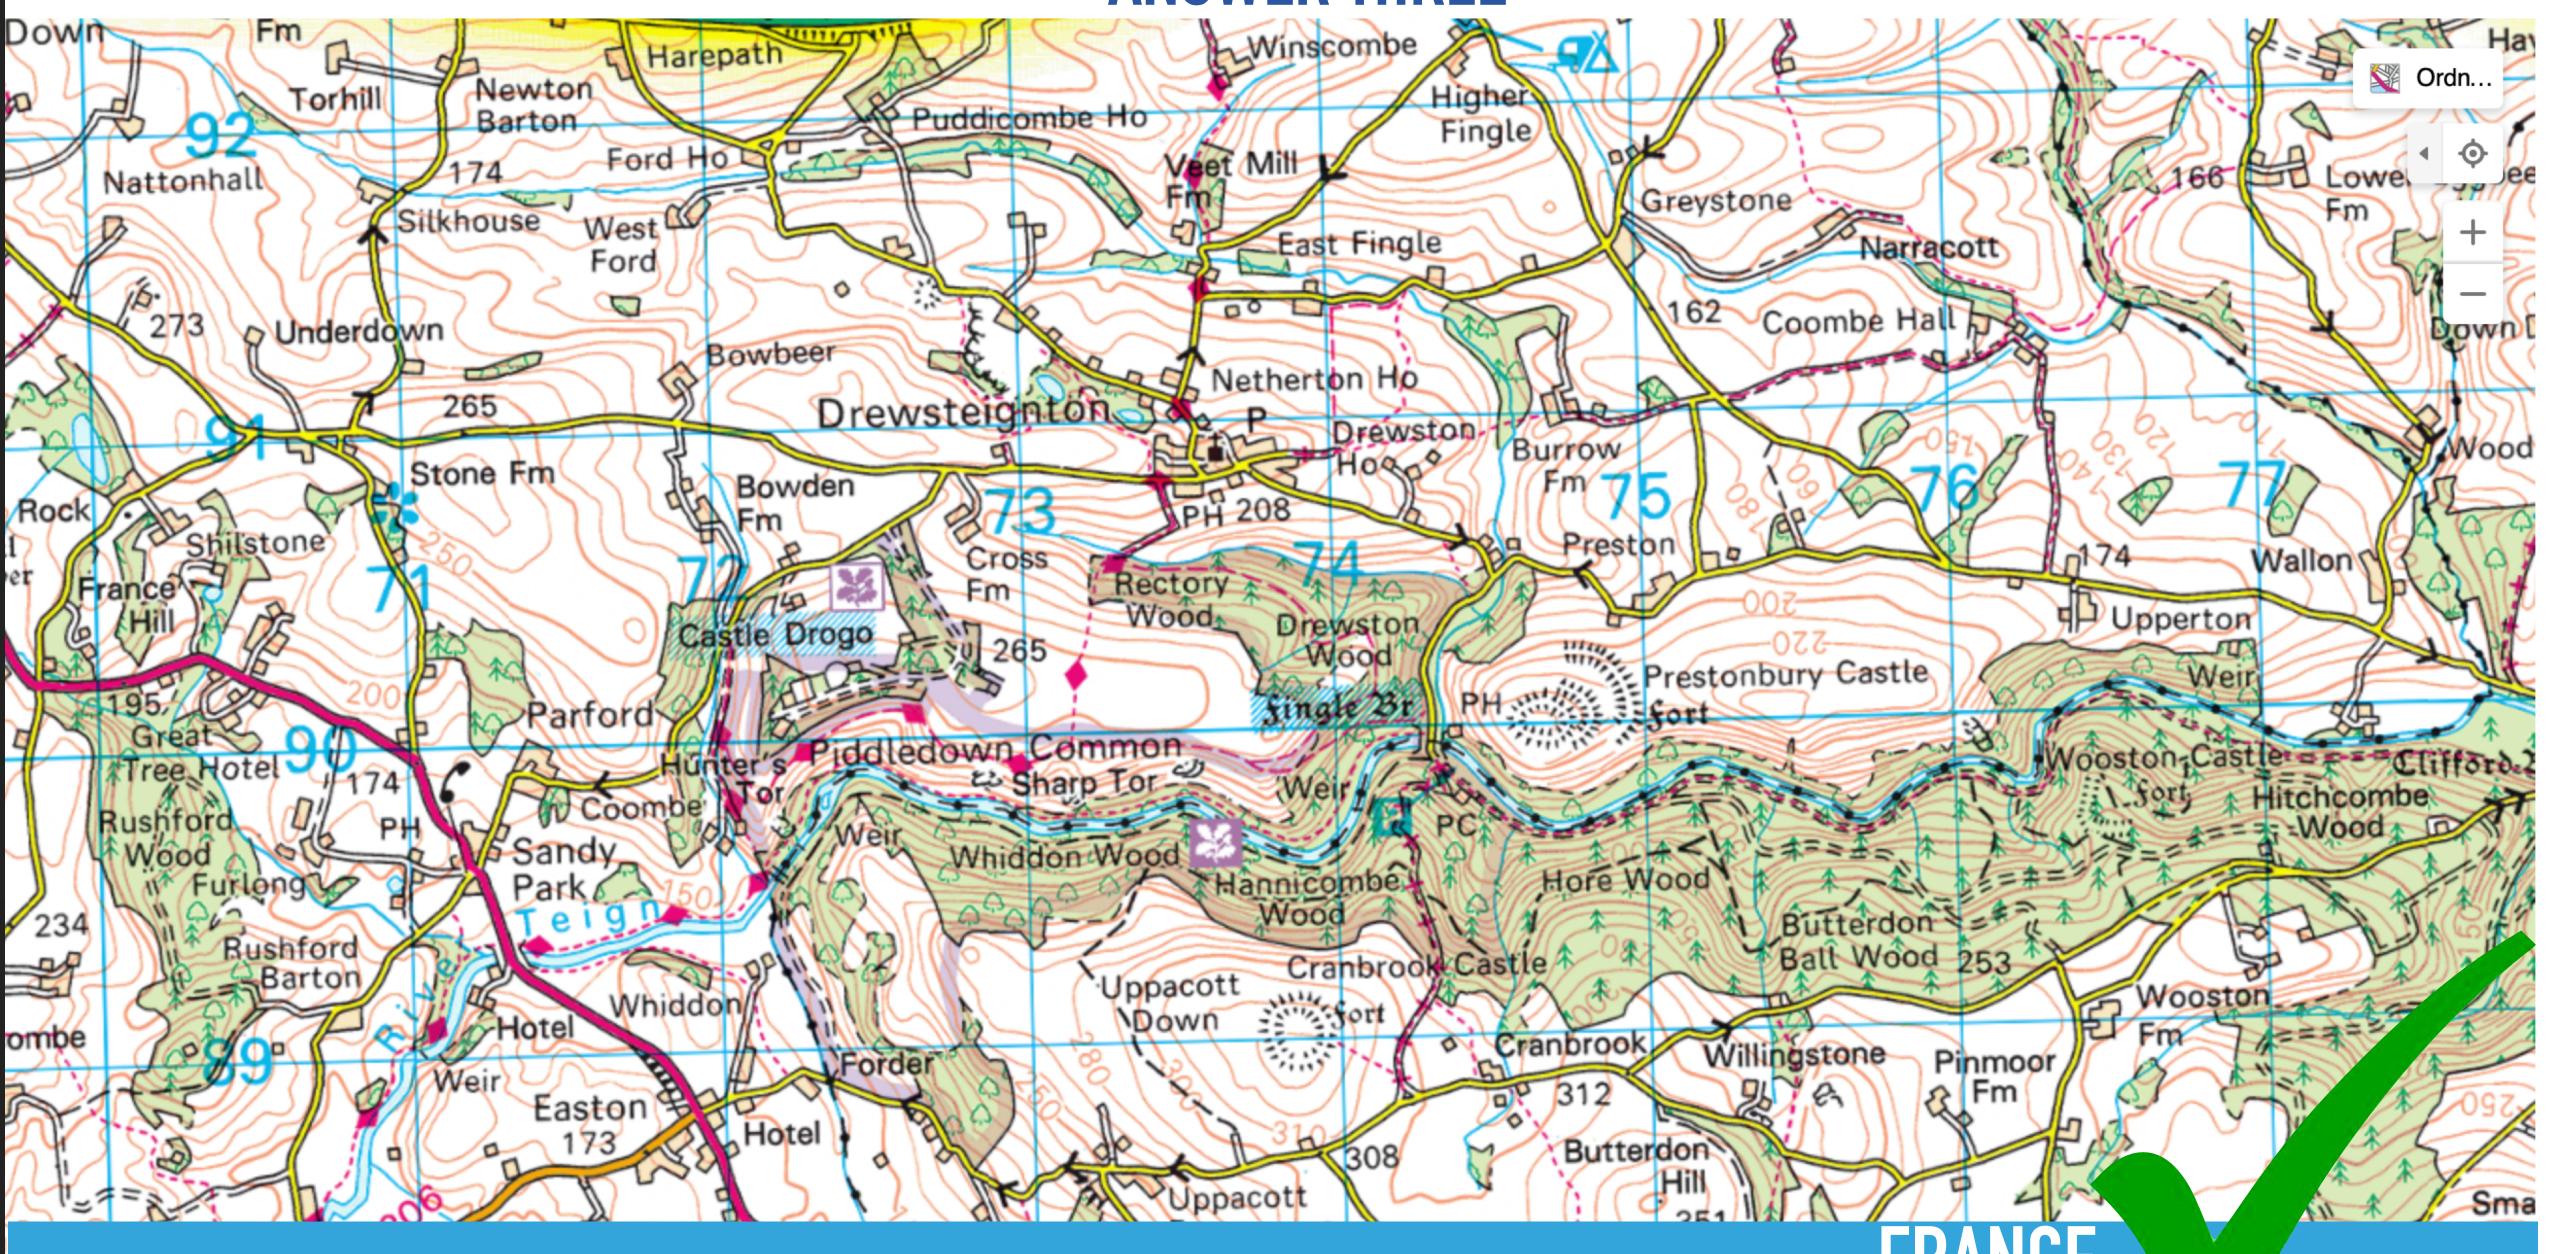

#### **ANSWER THREE**

#### **ANSWER THREE**

3. THERE IS MENTIONED ANOTHER COUNTRY ON THE MAP, WHICH COUNTRY?

#### **ANSWER THREE**

3. THERE IS MENTIONED ANOTHER COUNTRY ON THE MAP, WHICH COUNTRY?

5. ANIMATOR NICK PARK WAS BORN IN A CITY ON THE BANKS OF THE RIVER RIBBLE AND NAMED A CHARACTER IN ONE OF THE WALLACE & GROMIT FILMS AFTER THIS CITY. THERE IS A SETTLEMENT OF THE SAME NAME ON THIS MAP, WHAT IS IT CALLED?