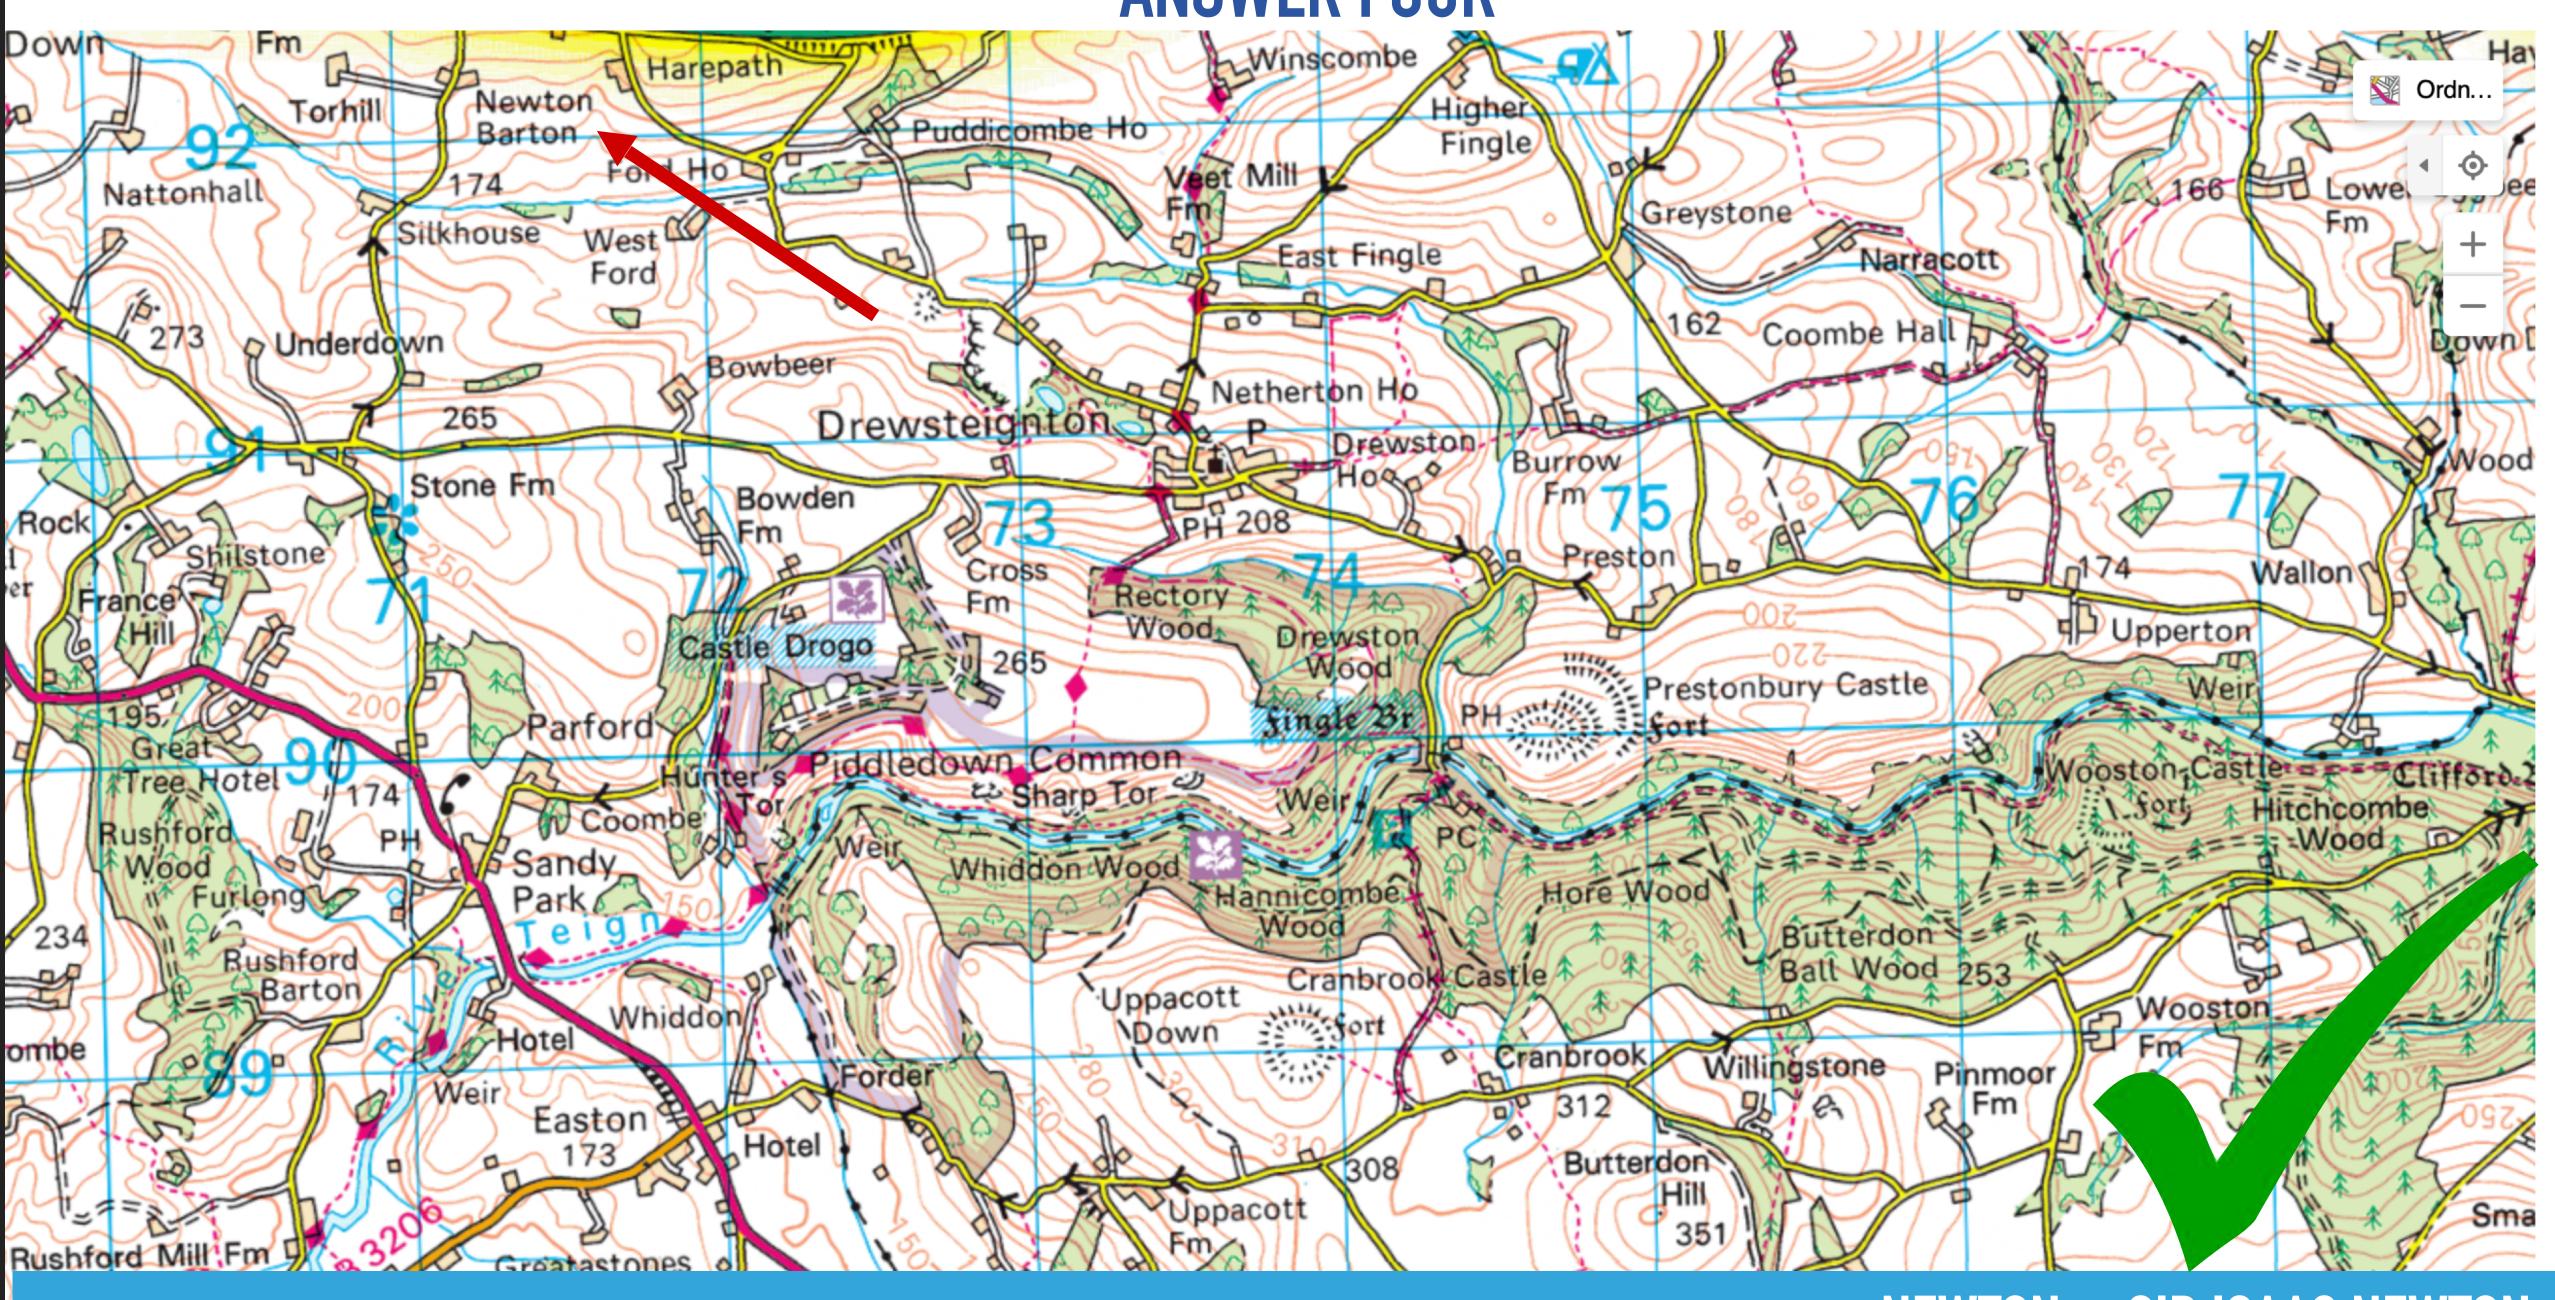

## **QUESTION FOUR**

4. THERE IS A PLACE ON THIS MAP WITH A SIMILAR NAME TO THE MAN WHO IS REMEMBERED ON THE EDGE OF THE £2 COIN?