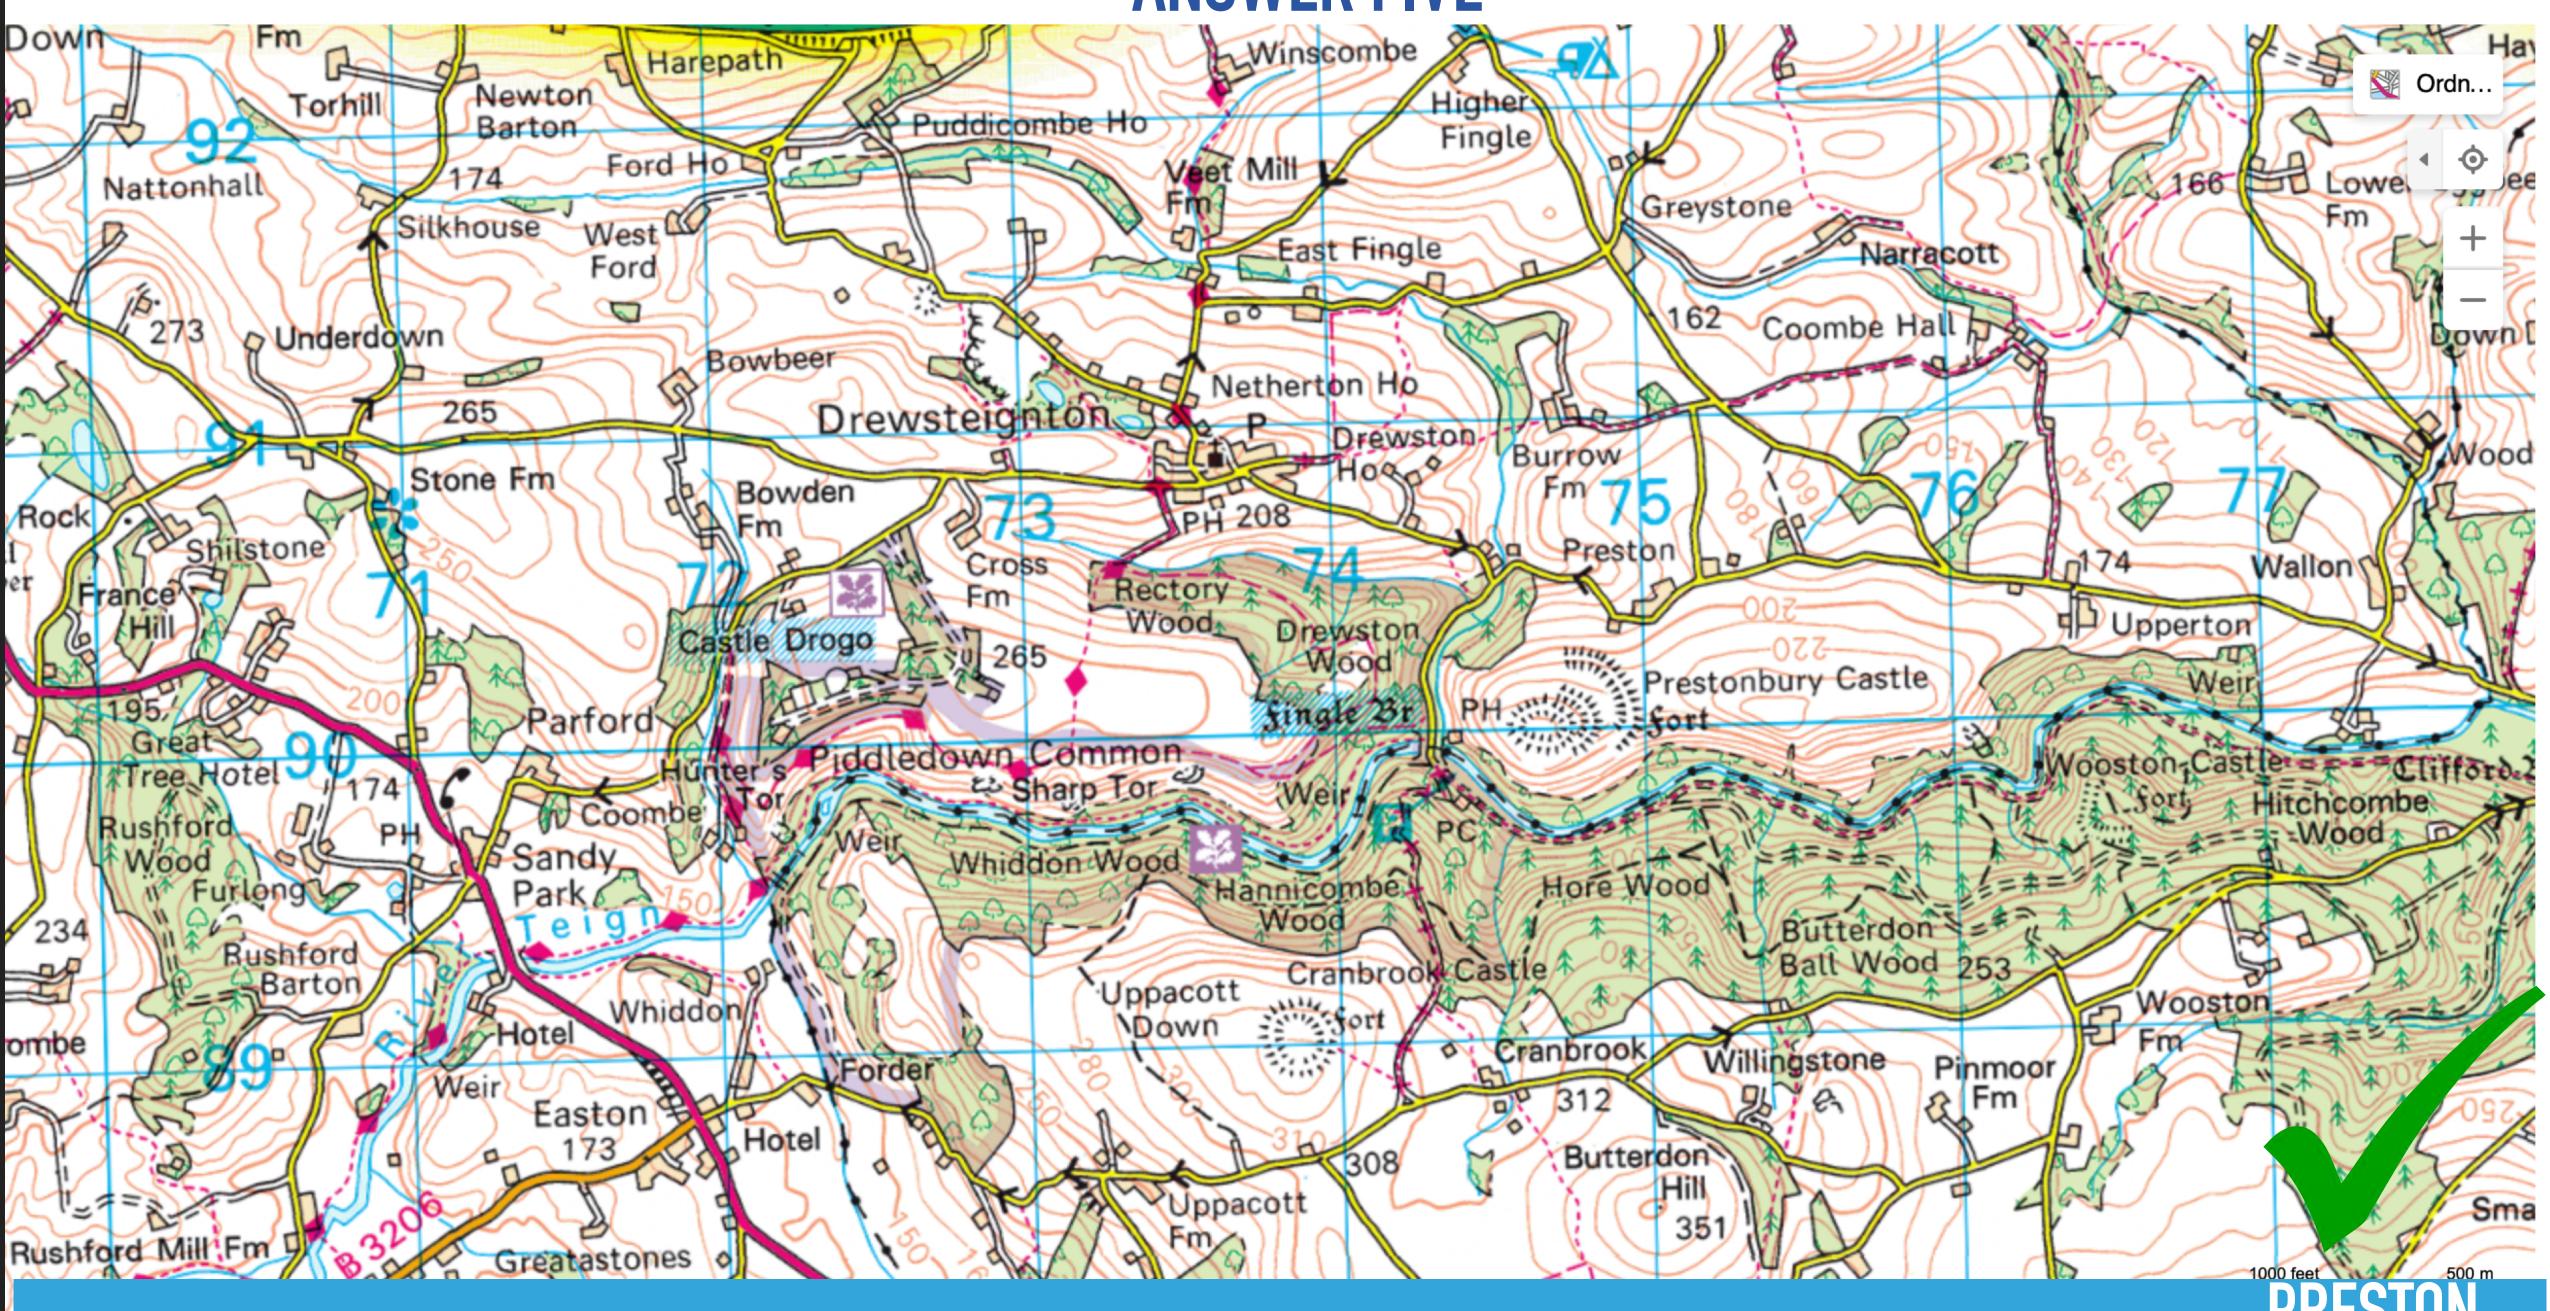

#### **QUESTION FIVE**

5. ANIMATOR NICK PARK WAS BORN IN A CITY ON THE BANKS OF THE RIVER RIBBLE AND NAMED A CHARACTER IN ONE OF THE WALLACE & GROMIT FILMS AFTER THIS CITY. THERE IS A SETTLEMENT OF THE SAME NAME ON THIS MAP, WHAT IS IT CALLED`?

#### **ANSWER THREE**

3. THERE IS MENTIONED ANOTHER COUNTRY ON THE MAP, WHICH COUNTRY?

5. ANIMATOR NICK PARK WAS BORN IN A CITY ON THE BANKS OF THE RIVER RIBBLE AND NAMED A CHARACTER IN ONE OF THE WALLACE & GROMIT FILMS AFTER THIS CITY. THERE IS A SETTLEMENT OF THE SAME NAME ON THIS MAP, WHAT IS IT CALLED?