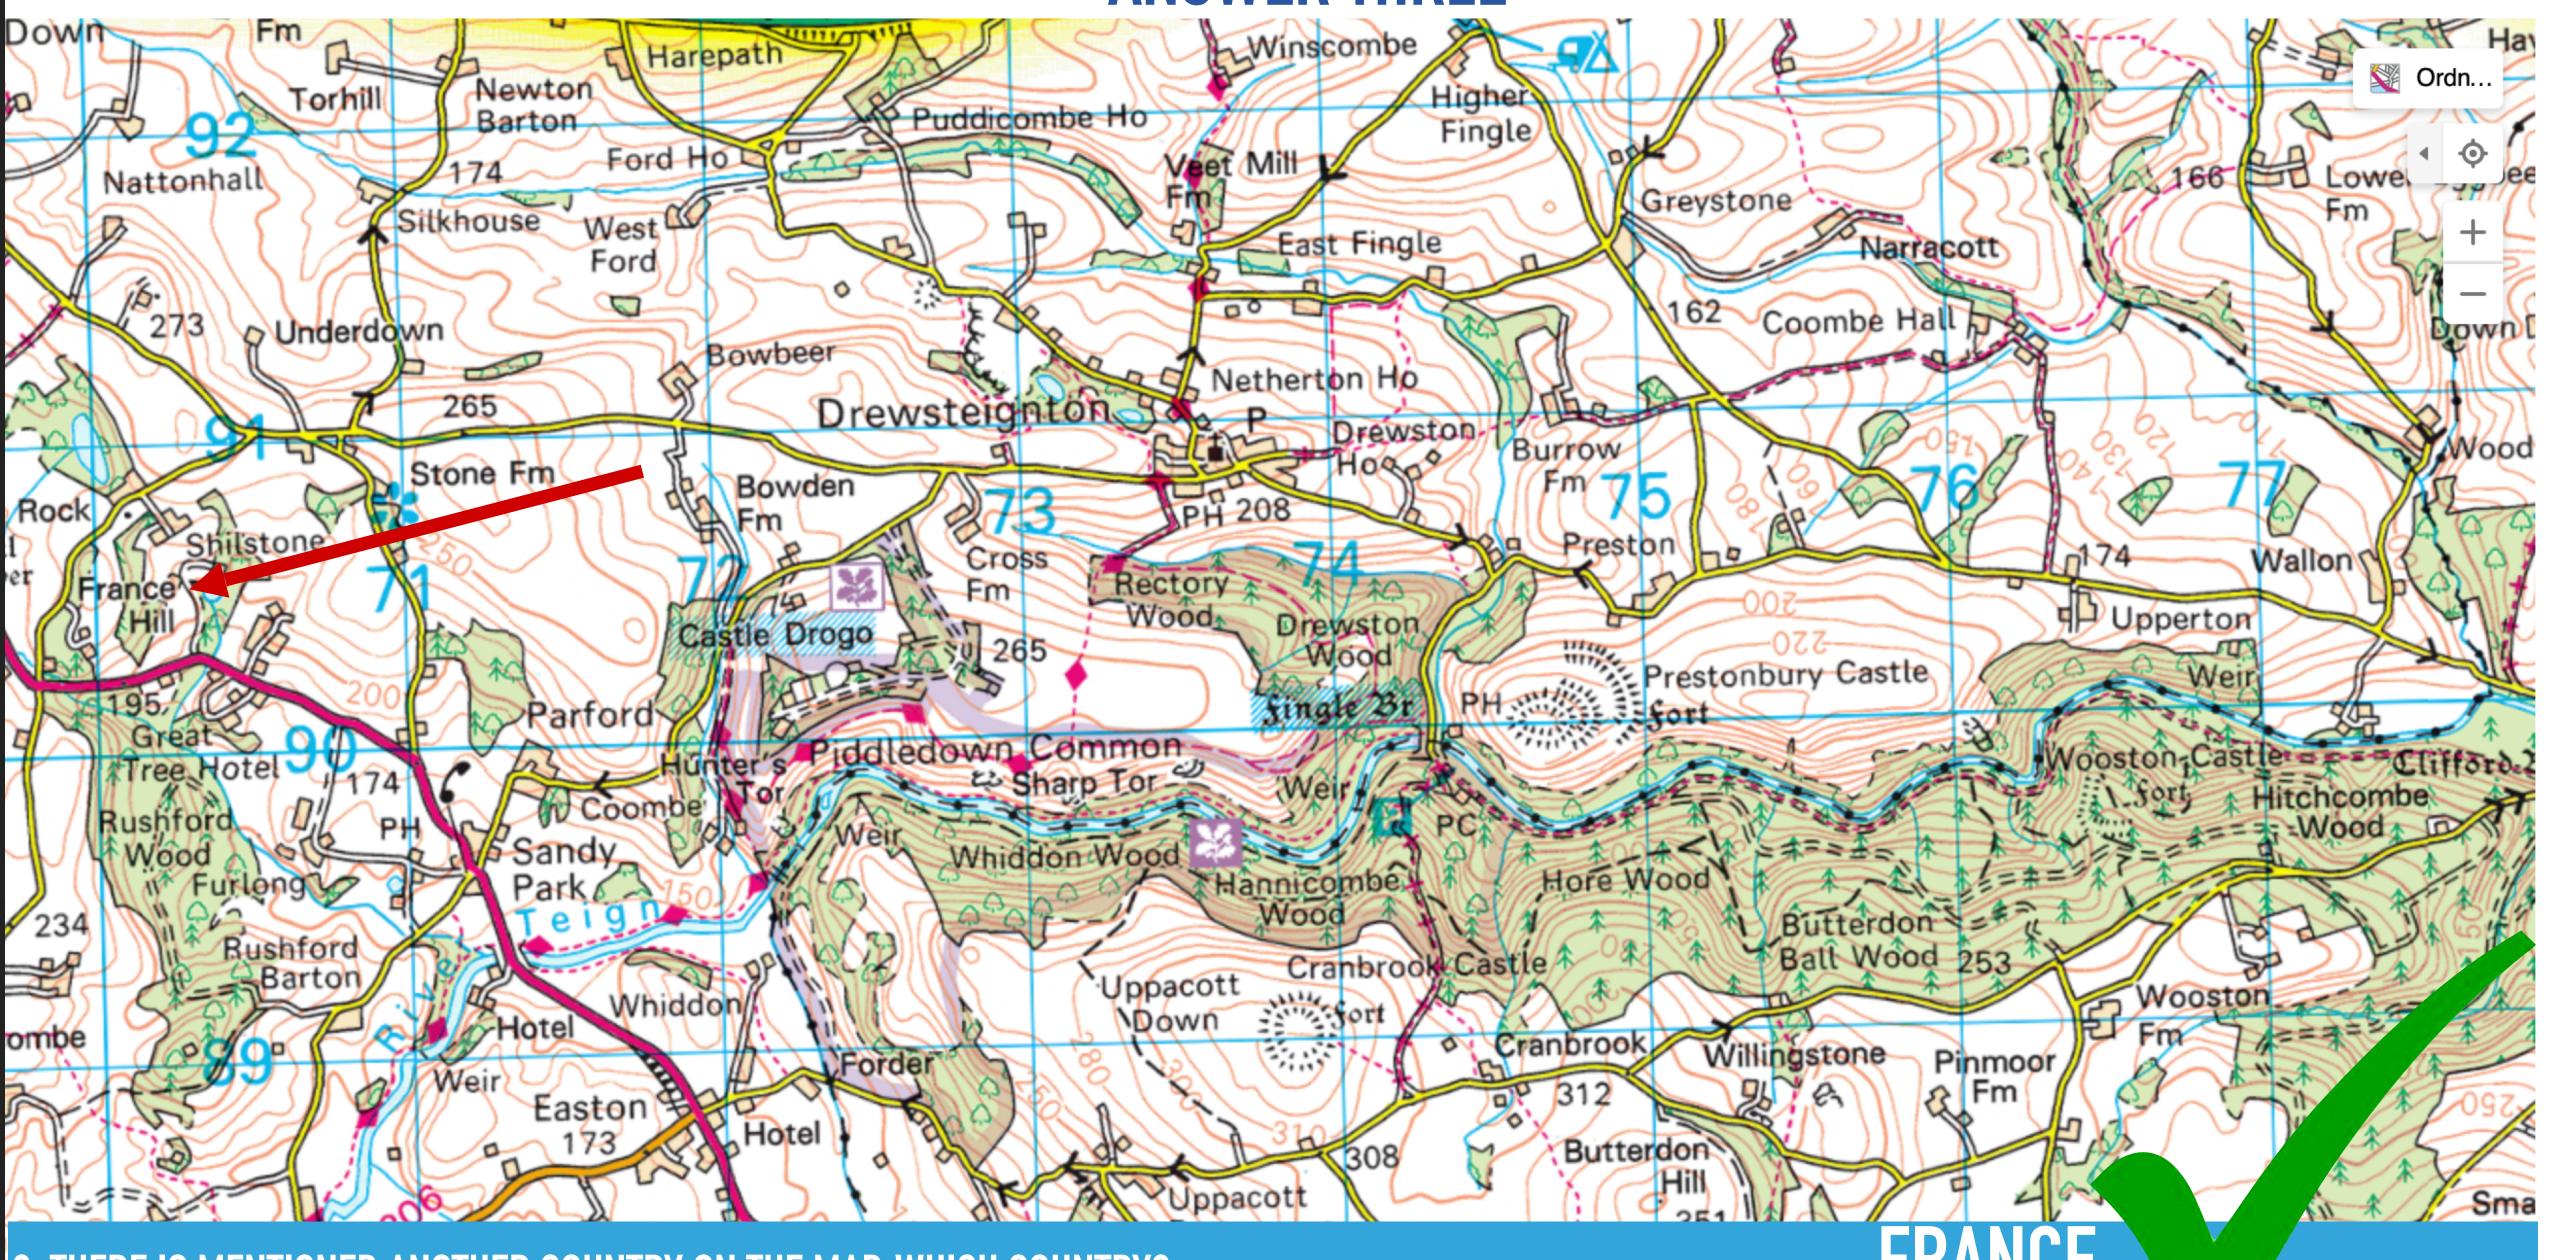

#### **ANSWER THREE**

3. THERE IS MENTIONED ANOTHER COUNTRY ON THE MAP, WHICH COUNTRY?

#### **ANSWER THREE**

3. THERE IS MENTIONED ANOTHER COUNTRY ON THE MAP, WHICH COUNTRY?

5. ANIMATOR NICK PARK WAS BORN IN A CITY ON THE BANKS OF THE RIVER RIBBLE AND NAMED A CHARACTER IN ONE OF THE WALLACE & GROMIT FILMS AFTER THIS CITY. THERE IS A SETTLEMENT OF THE SAME NAME ON THIS MAP, WHAT IS IT CALLED?