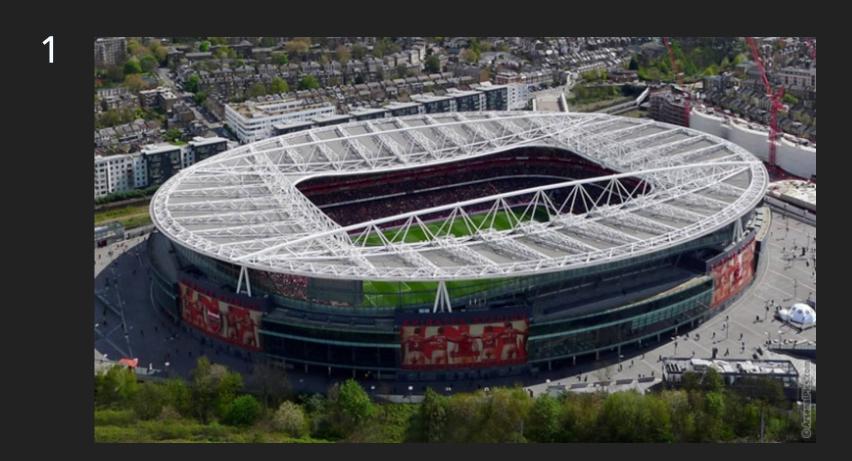

# WELCOME TO LORD TED'S RIPPING GOOD QUIZ !



Hurrah!!

### ROUND A



GIVE A FOURTH ANSWER & REASON WHY, IN THIS SEQUENCE OF FOUR IMAGES?

TWO POINTS FOR EACH CORRECT ANSWER









































































1



\_



3































## ANSWERS TO ROUND A



### WHAT COMES NEXT IN THE SEQUENCE OF FOUR PHOTOGRAPHS?

GIVE A NAME + THE REASON WHY

TWO POINTS FOR EACH CORRECT ANSWER

TWO POINTS

#### ANSWER - QUESTION ONE

1 Sergeant Arthur Wilson



2



3



#### ANSWER - QUESTION ONE

Sergeant Arthur Wilson









#### ANSWER - QUESTION ONE

Sergeant Arthur Wilson



3







SecondPoint

#### ANSWER - QUESTION TWO









#### ANSWER - QUESTION TWO





Gordon





#### ANSWER - QUESTION TWO

1



2



3



-



#### ANSWER - QUESTION THREE







#### ANSWER - QUESTION THREE

1



2



3



4

Arsenal



#### ANSWER - QUESTION THREE

2



3



















Princess Charlotte

1



2



3



.



Princess Charlotte

Heirs in Line to the Crown

##