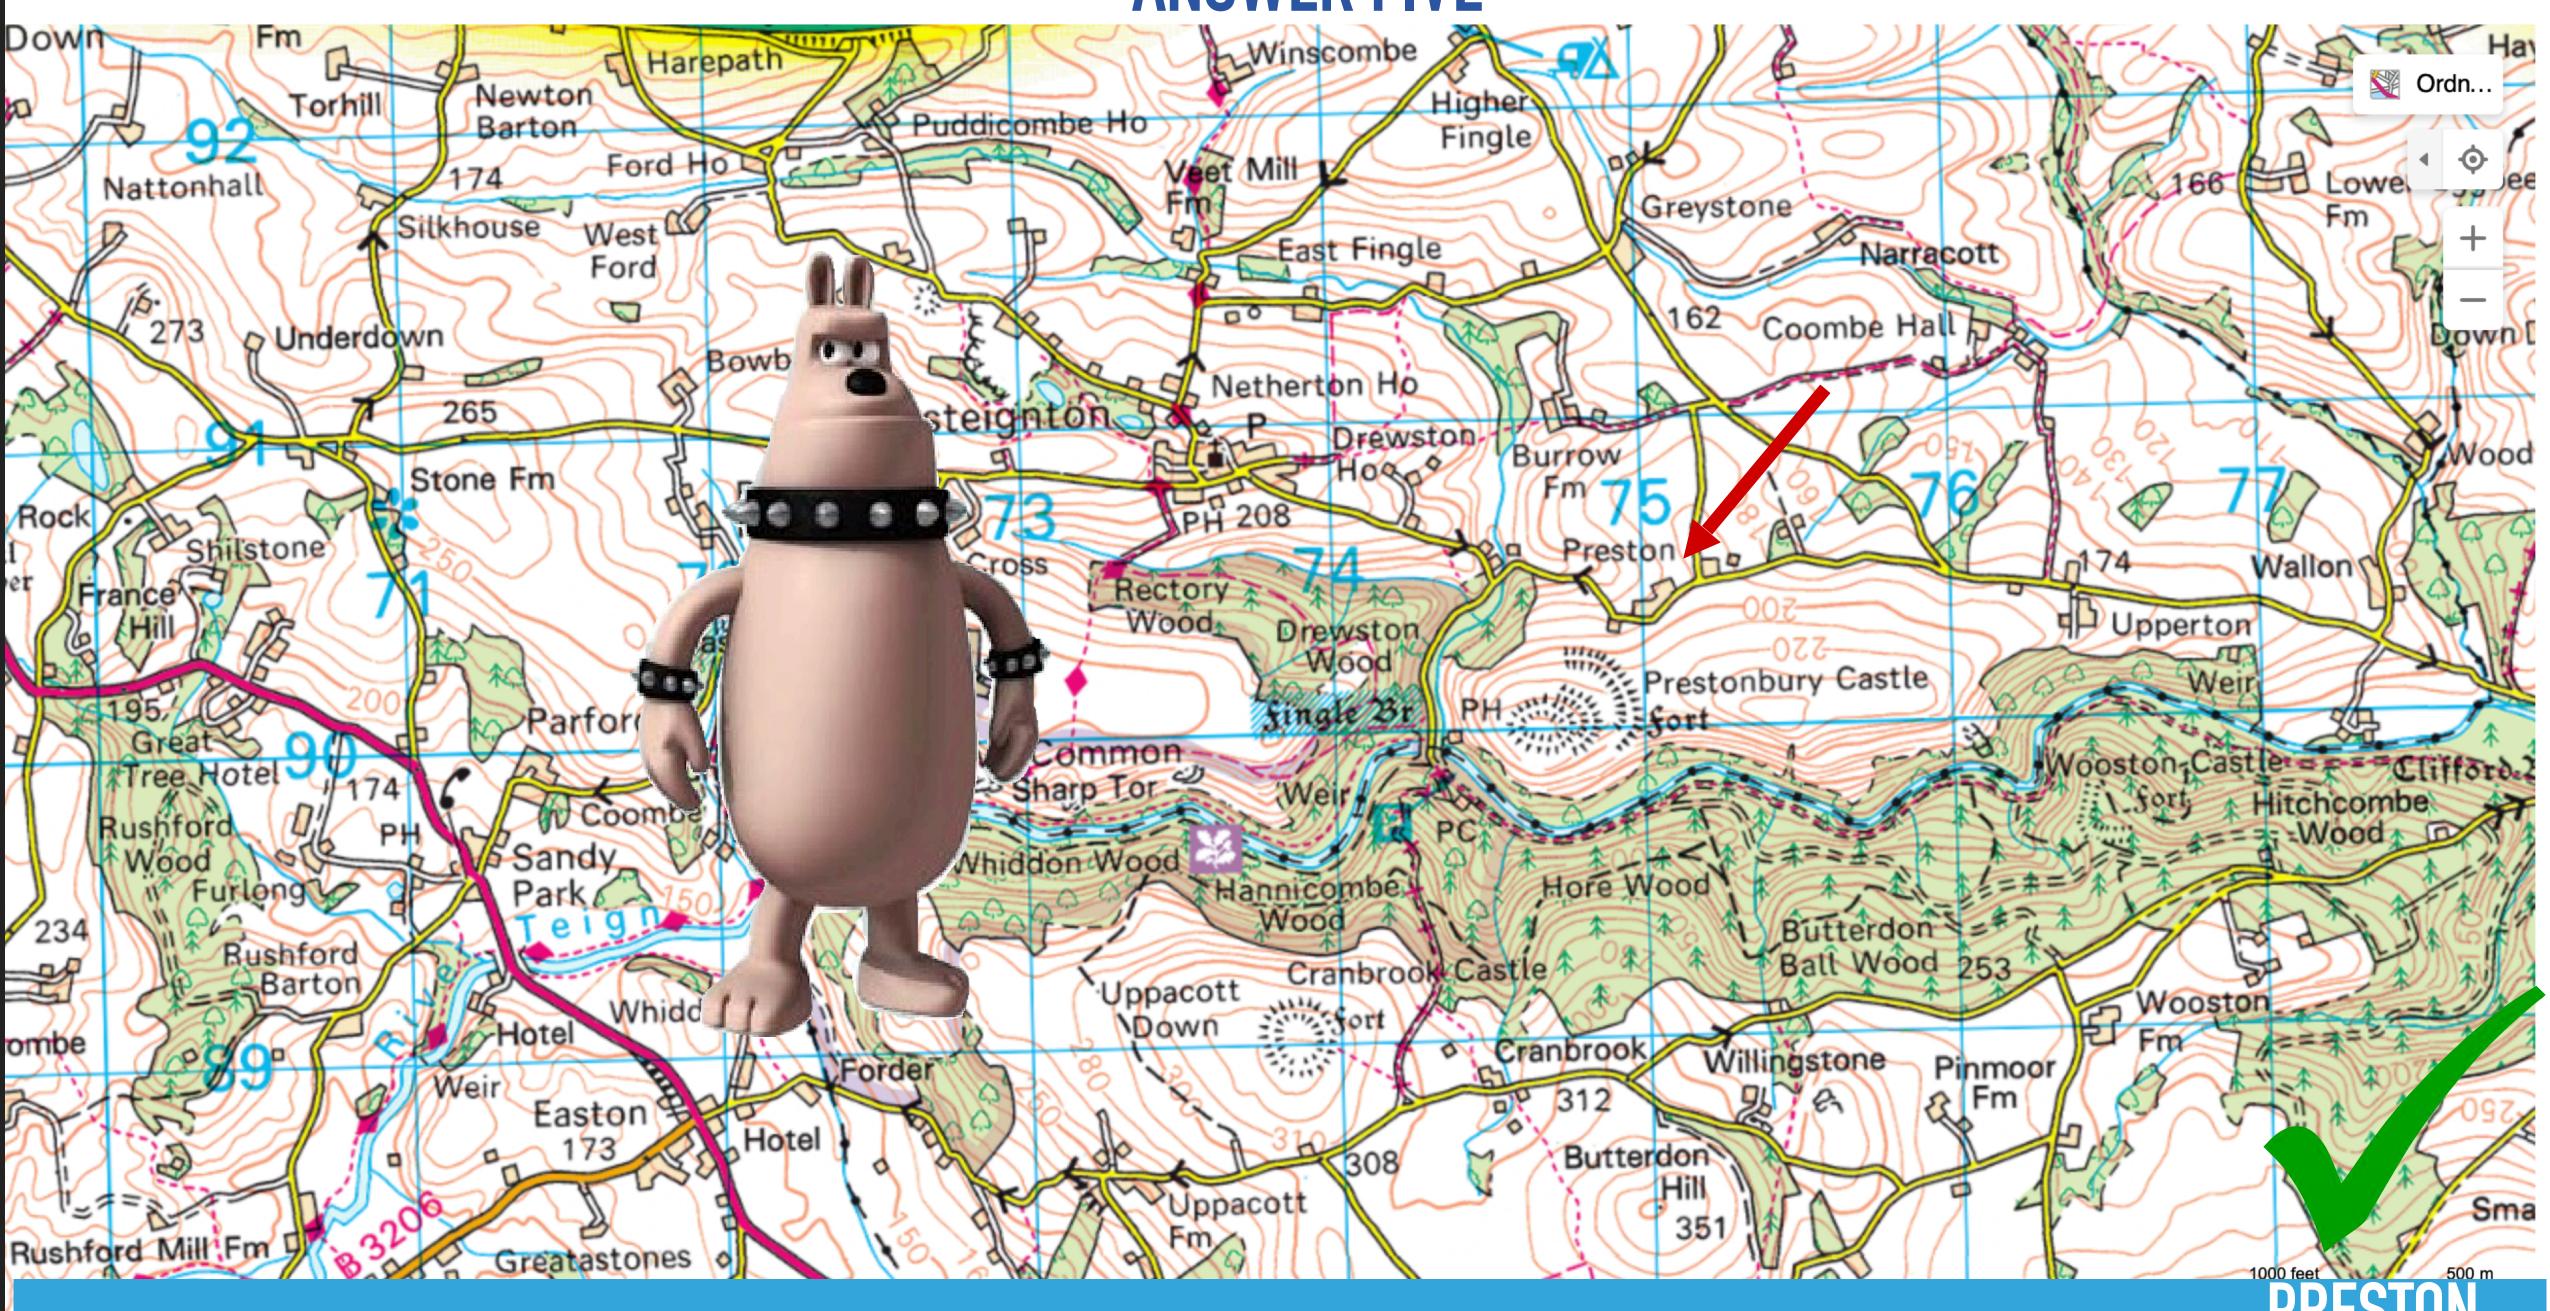

#### ANSWER - QUESTION FIVE

#### ANSWER - QUESTION FIVE

1

2

3

4

Leon Britton

First Point

#### ANSWER - QUESTION FIVE

Second Point

#### **QUESTION FIVE**

5. ANIMATOR NICK PARK WAS BORN IN A CITY ON THE BANKS OF THE RIVER RIBBLE AND NAMED A CHARACTER IN ONE OF THE WALLACE & GROMIT FILMS AFTER THIS CITY. THERE IS A SETTLEMENT OF THE SAME NAME ON THIS MAP, WHAT IS IT CALLED`?

#### **ANSWER THREE**

3. THERE IS MENTIONED ANOTHER COUNTRY ON THE MAP, WHICH COUNTRY?

5. ANIMATOR NICK PARK WAS BORN IN A CITY ON THE BANKS OF THE RIVER RIBBLE AND NAMED A CHARACTER IN ONE OF THE WALLACE & GROMIT FILMS AFTER THIS CITY. THERE IS A SETTLEMENT OF THE SAME NAME ON THIS MAP, WHAT IS IT CALLED?