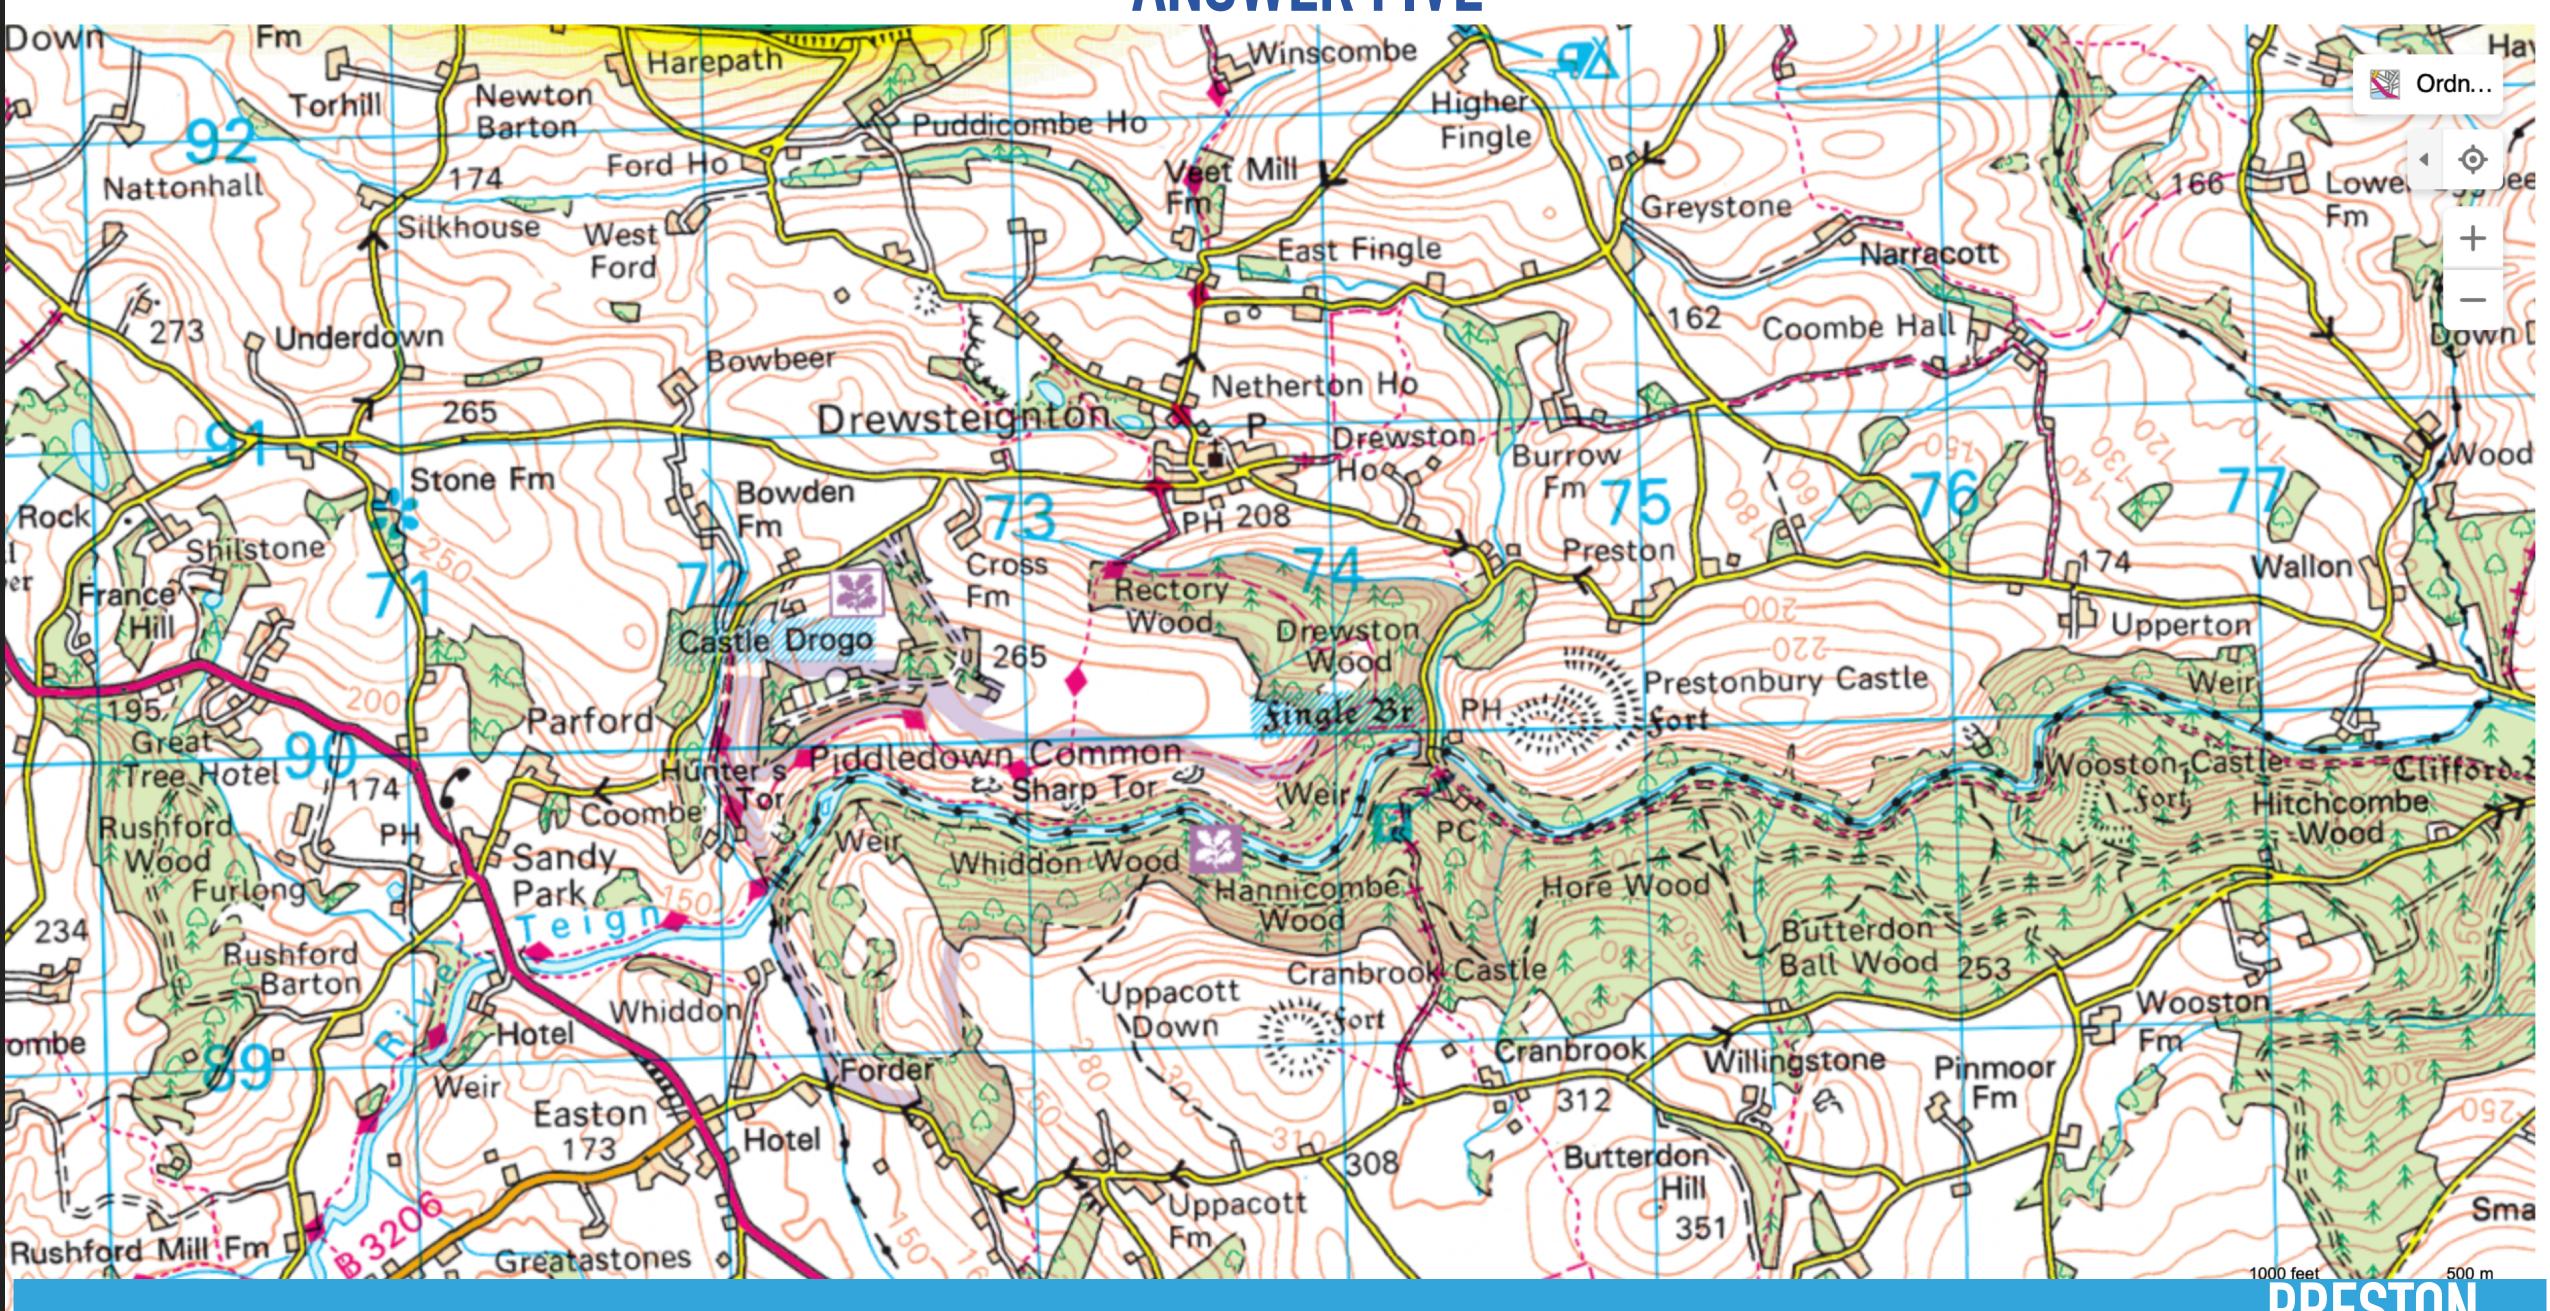

#### **QUESTION FIVE**

5. ANIMATOR NICK PARK WAS BORN IN A CITY ON THE BANKS OF THE RIVER RIBBLE AND NAMED A CHARACTER IN ONE OF THE WALLACE & GROMIT FILMS AFTER THIS CITY. THERE IS A SETTLEMENT OF THE SAME NAME ON THIS MAP, WHAT IS IT CALLED`?

#### **ANSWER THREE**

3. THERE IS MENTIONED ANOTHER COUNTRY ON THE MAP, WHICH COUNTRY?

5. ANIMATOR NICK PARK WAS BORN IN A CITY ON THE BANKS OF THE RIVER RIBBLE AND NAMED A CHARACTER IN ONE OF THE WALLACE & GROMIT FILMS AFTER THIS CITY. THERE IS A SETTLEMENT OF THE SAME NAME ON THIS MAP, WHAT IS IT CALLED?