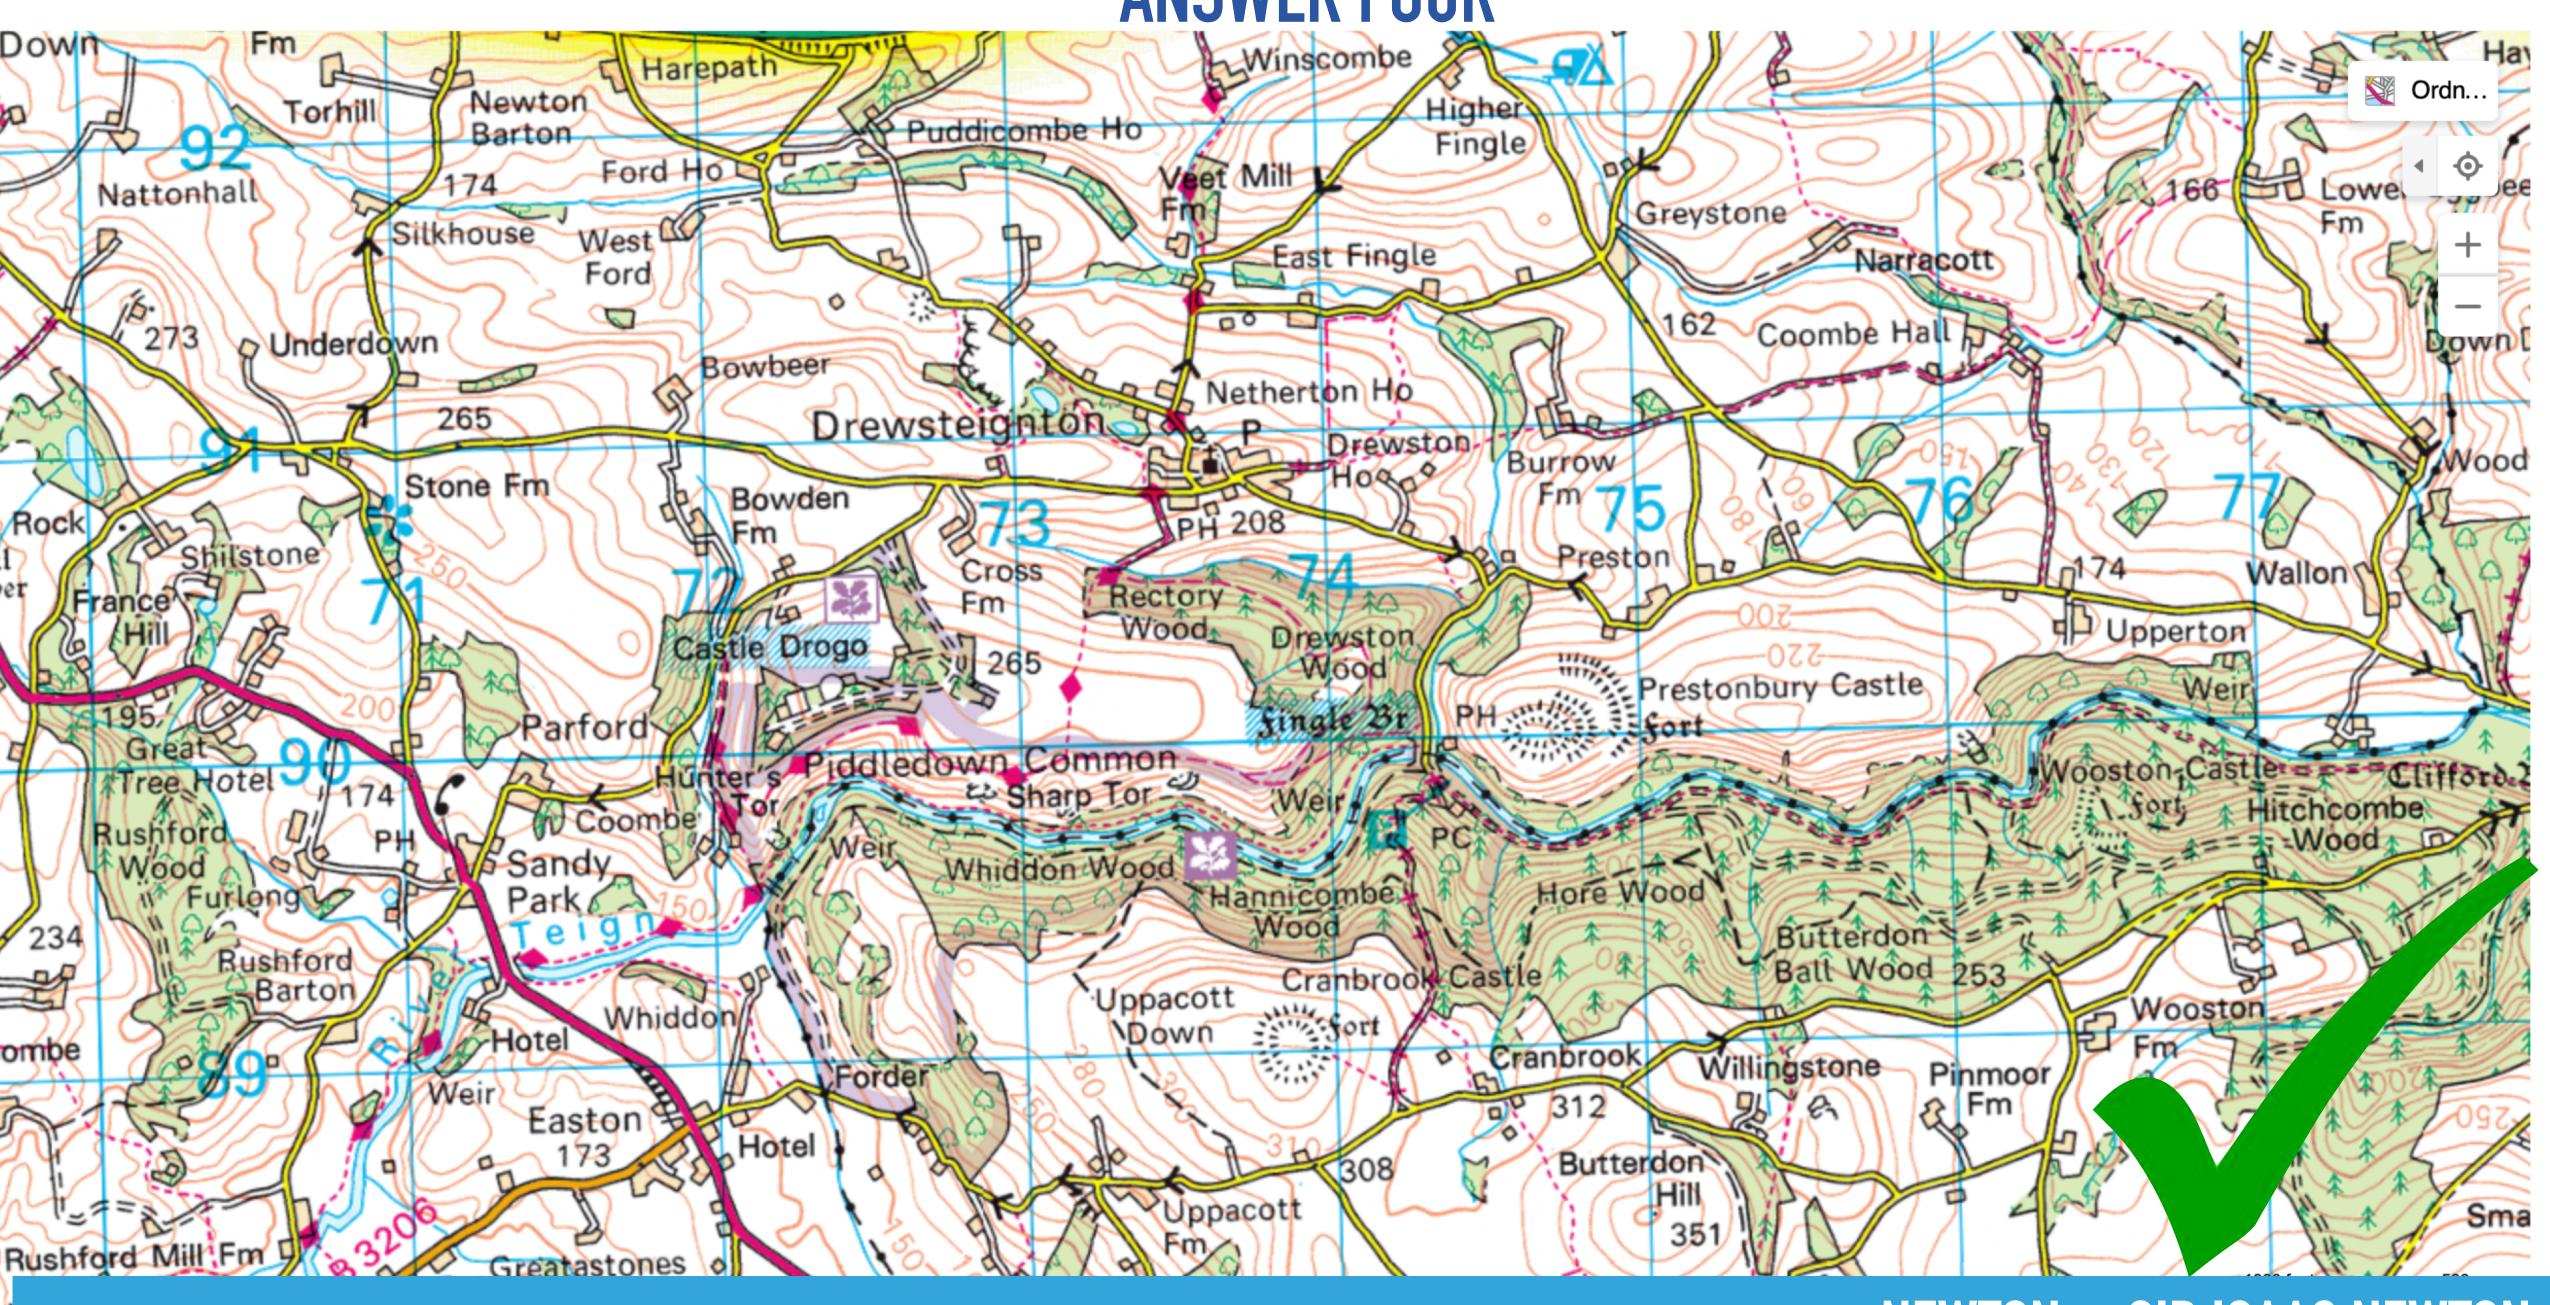

#### **ANSWER TWO**

2. NAME THE SETTLEMENT THAT HAS A SIMILAR NAME TO A SMALL TOWN IN THE WEALD OF KENT IN SOUTH EAST ENGLAND? CRANBROOK

#### **ANSWER TWO**

2. NAME THE SETTLEMENT THAT HAS A SIMILAR NAME TO A SMALL TOWN IN THE WEALD OF KENT IN SOUTH EAST ENGLAND? **CRANBROOK** 