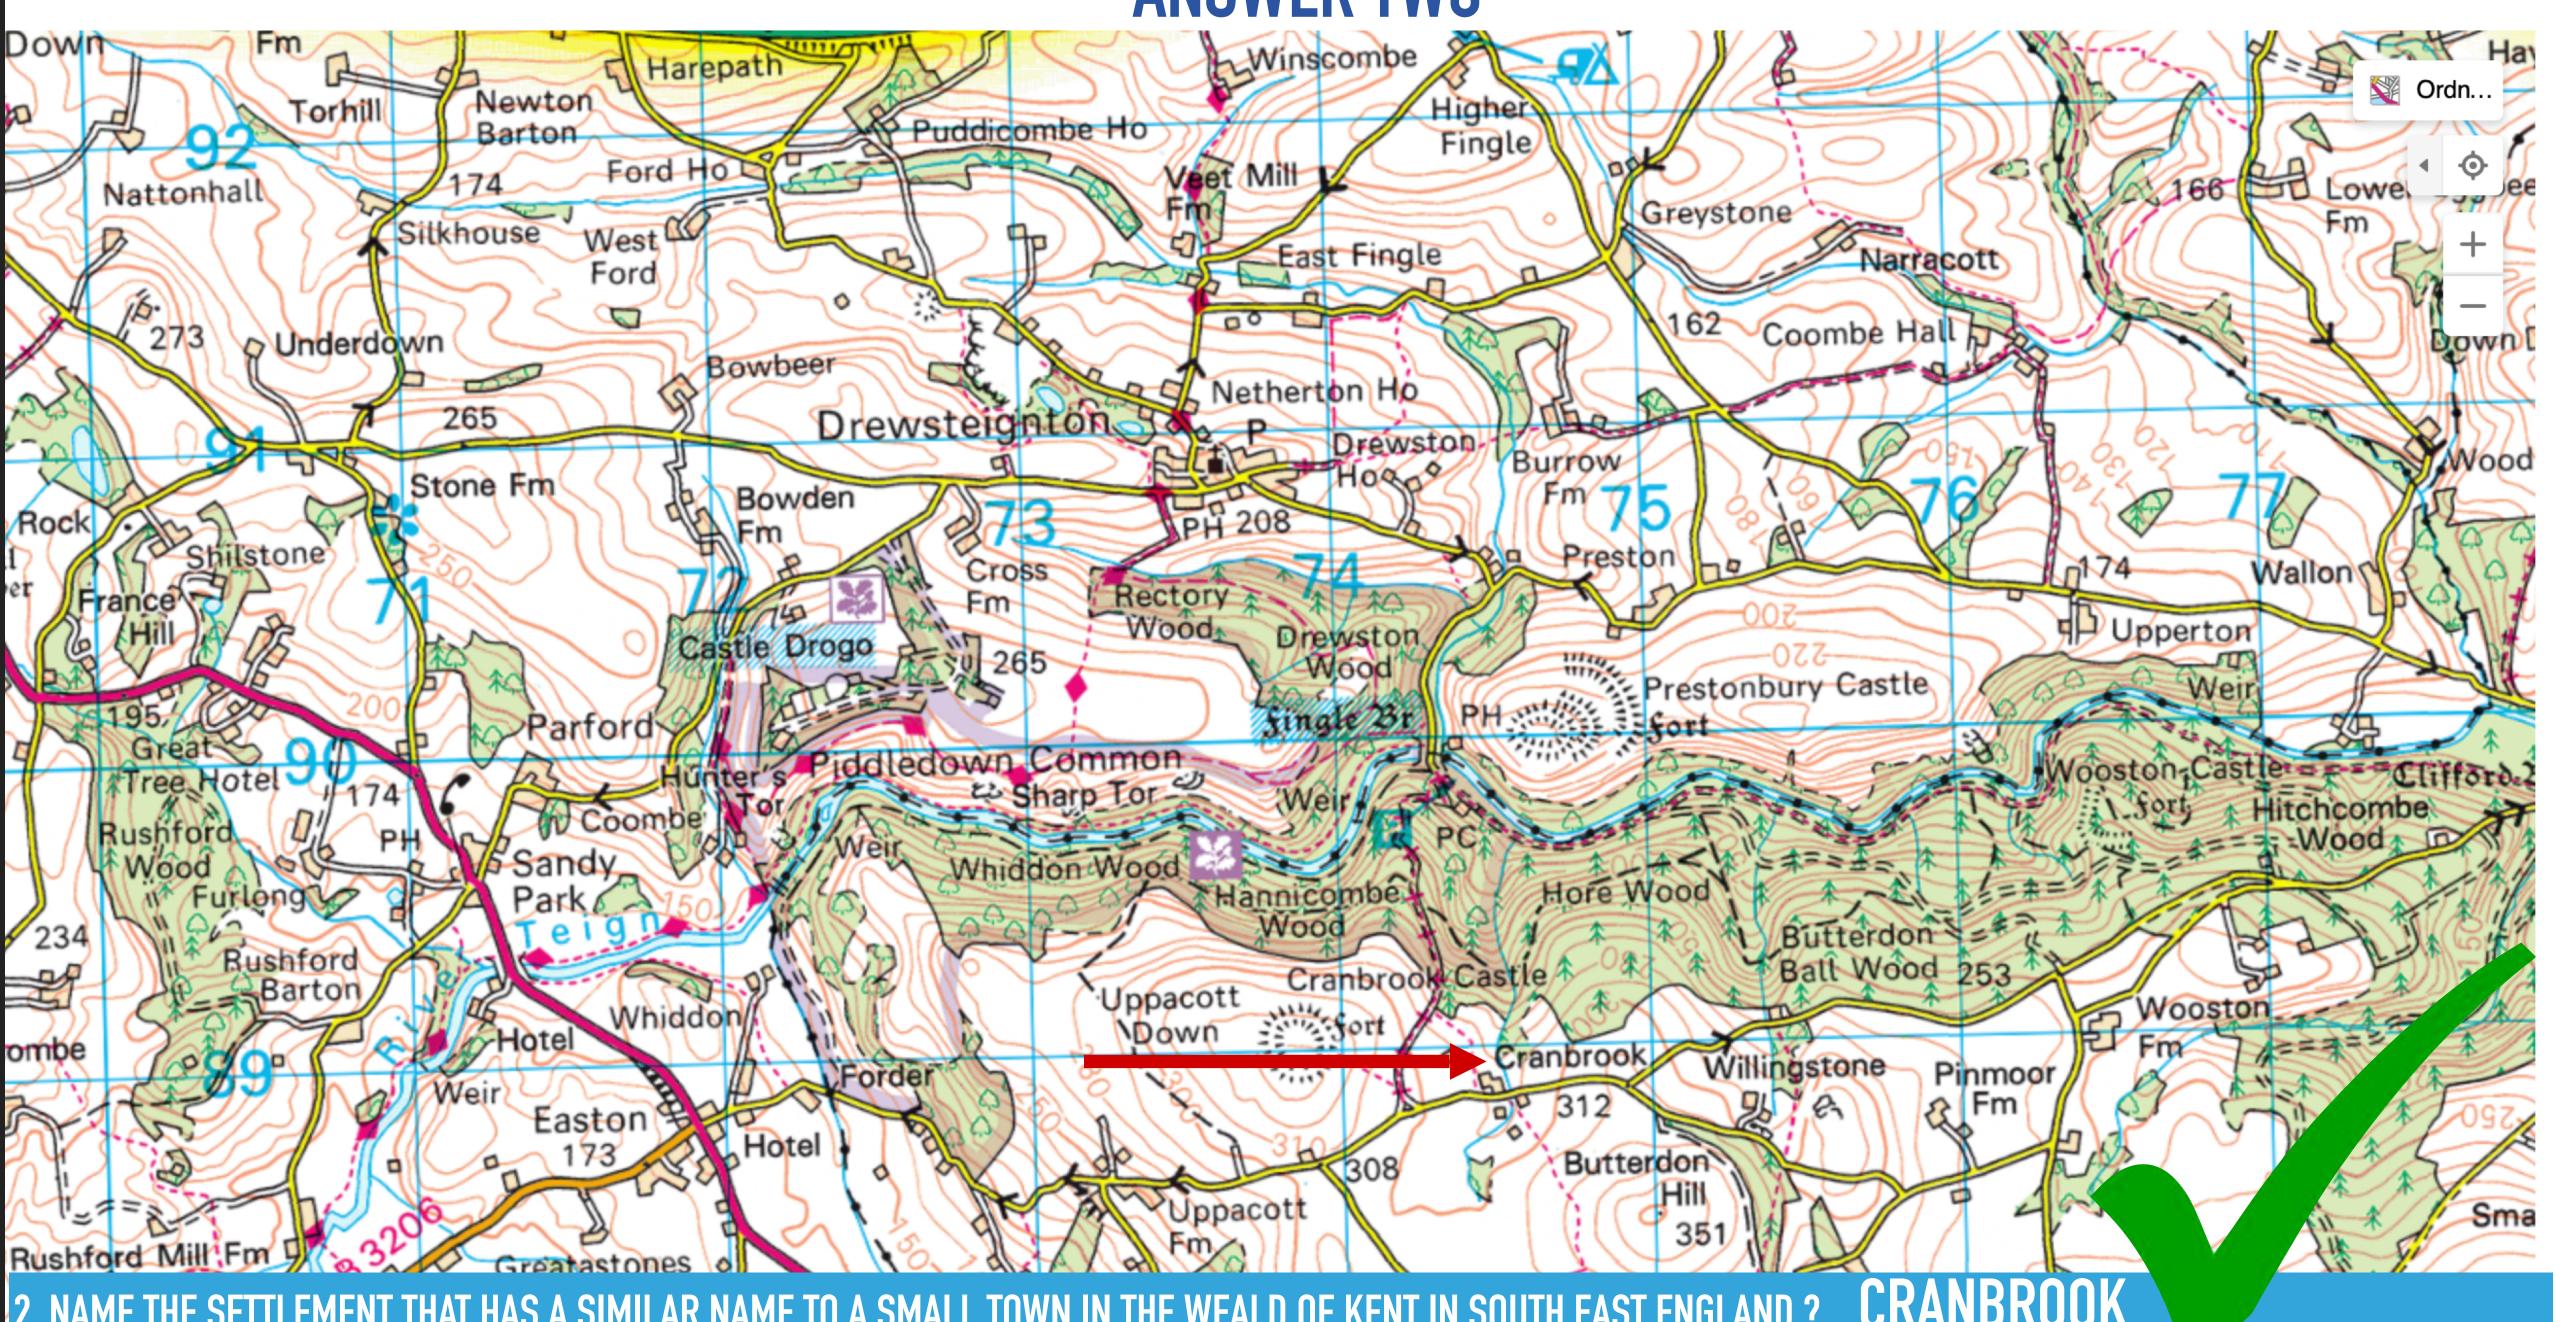

## **QUESTION TWO**

2. NAME THE SETTLEMENT THAT HAS A SIMILAR NAME TO A SMALL TOWN IN THE WEALD OF KENT IN SOUTH EAST ENGLAND?

#### **ANSWER TWO**

2. NAME THE SETTLEMENT THAT HAS A SIMILAR NAME TO A SMALL TOWN IN THE WEALD OF KENT IN SOUTH EAST ENGLAND? CRANBROOK

#### **ANSWER TWO**

2. NAME THE SETTLEMENT THAT HAS A SIMILAR NAME TO A SMALL TOWN IN THE WEALD OF KENT IN SOUTH EAST ENGLAND? **CRANBROOK** 