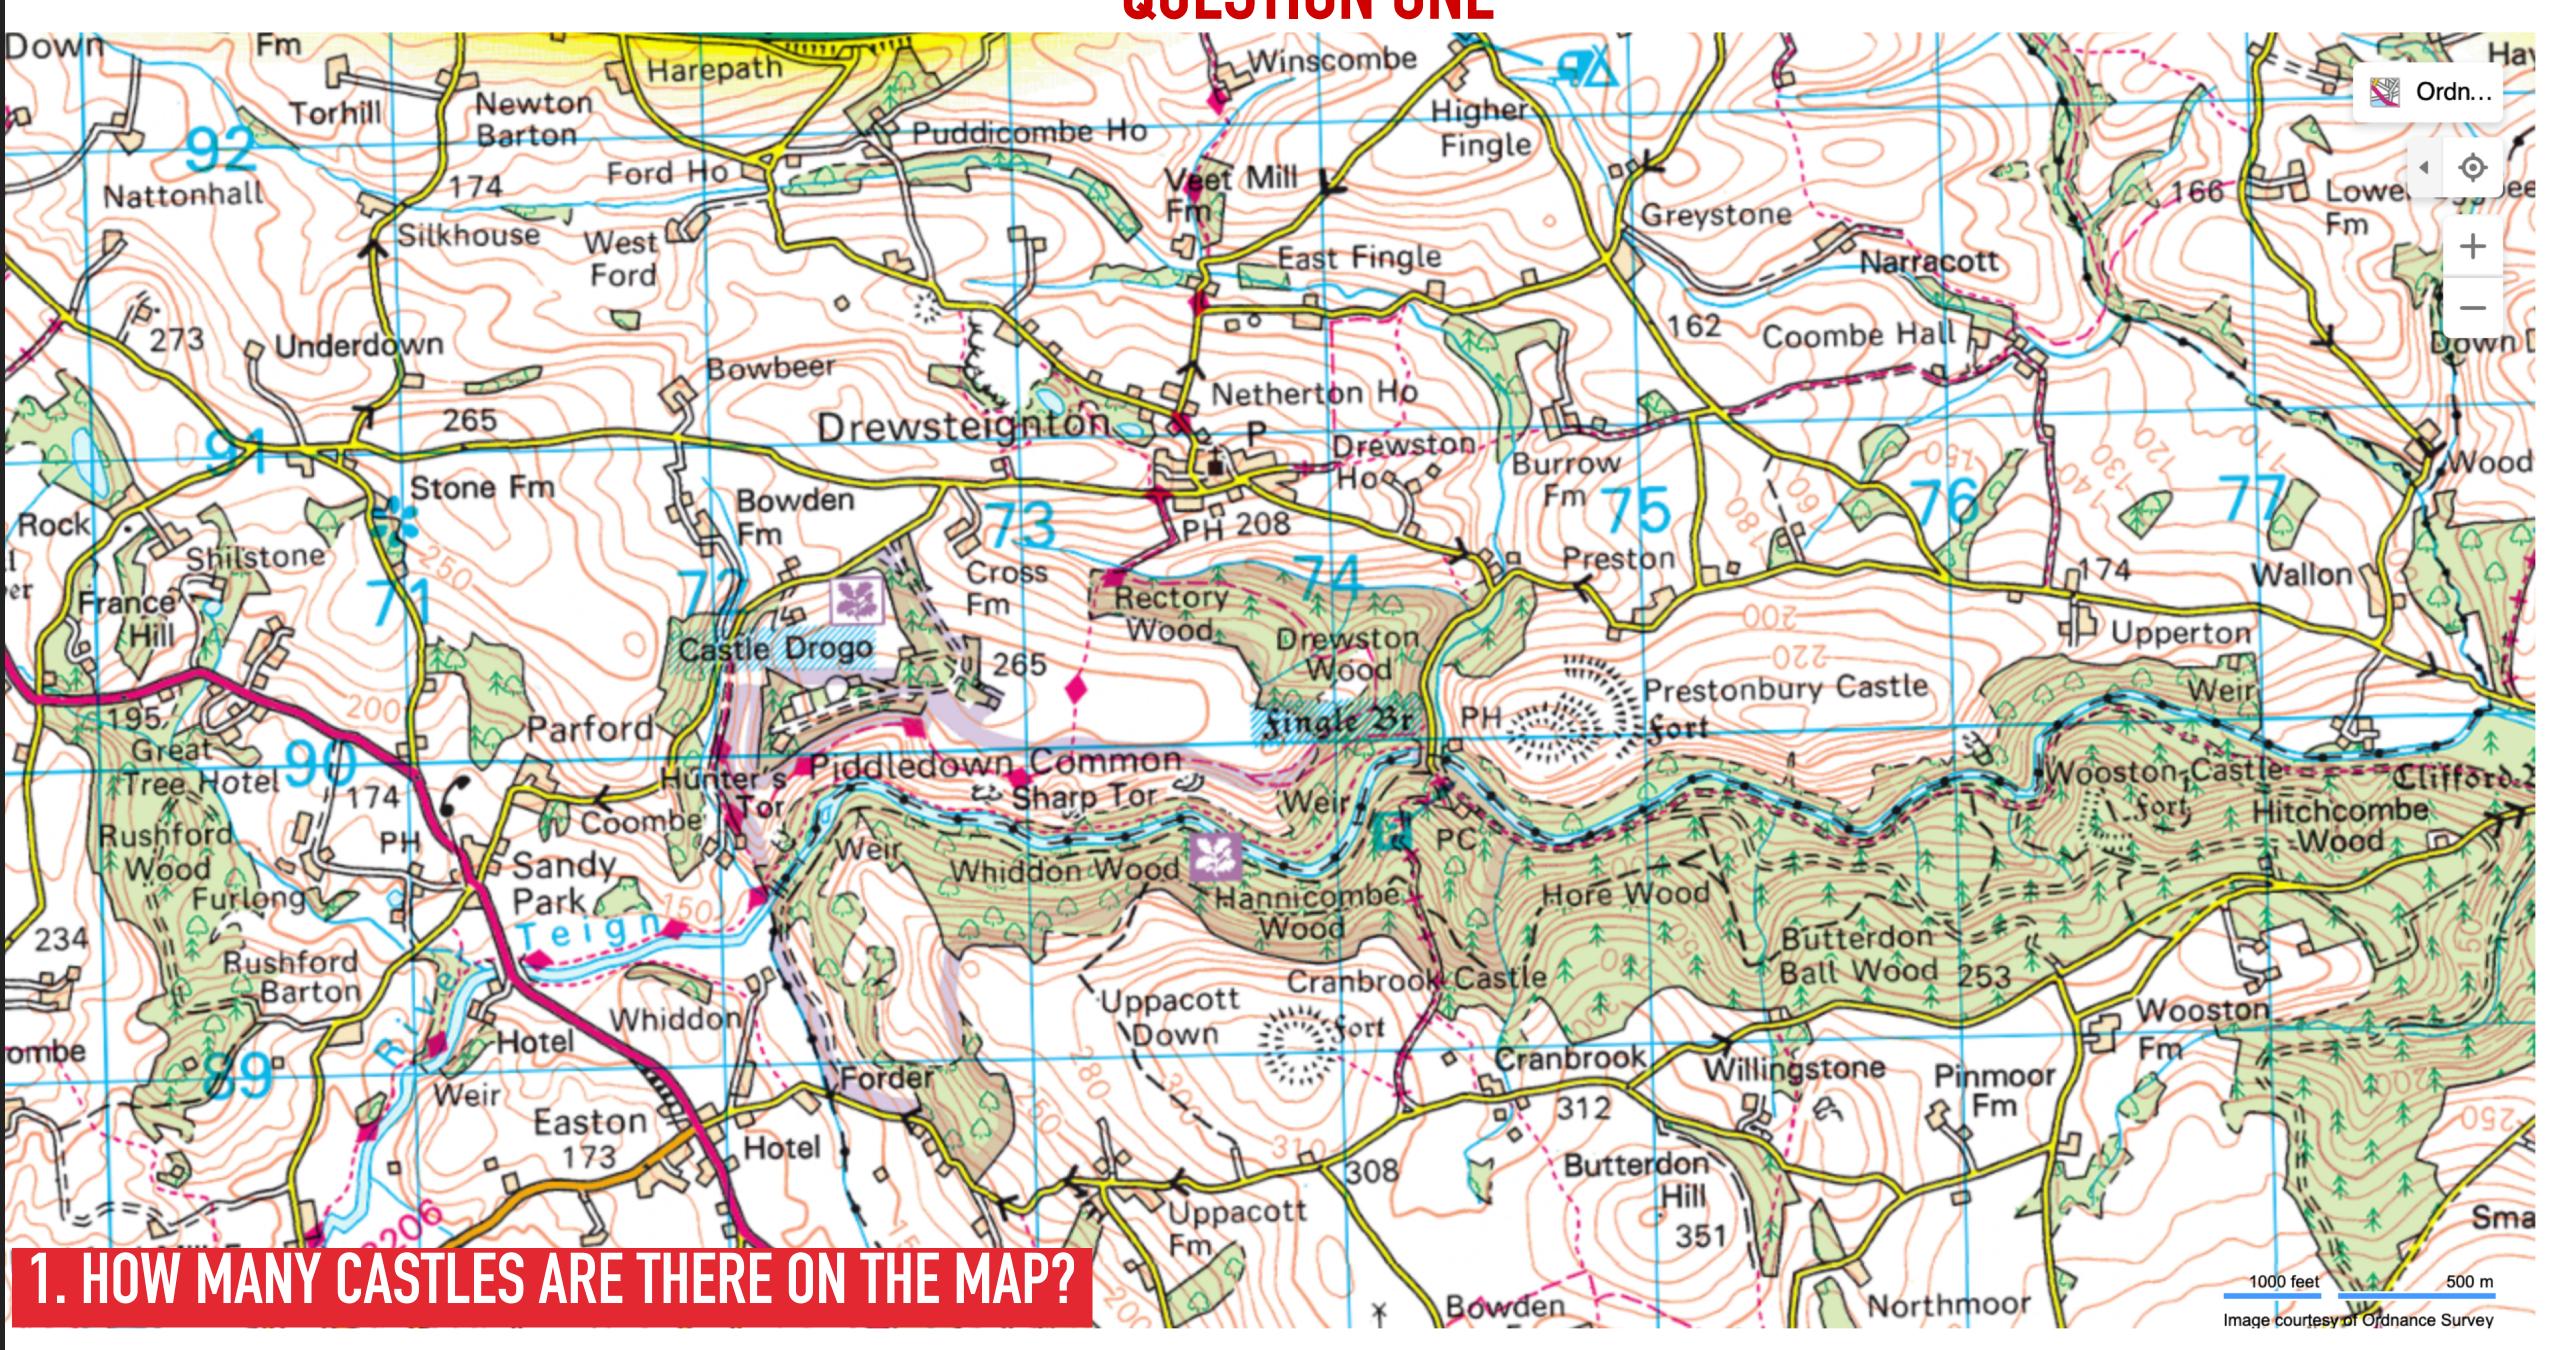

## **QUESTION ONE**

# ANSWERS TO ROUND B

MAP READING

ANSWER THE FOLLOWING FIVE QUESTIONS ON THE MAP OF CASTLE DROGO, DEVON

ONE POINT FOR EACH CORRECT ANSWER

1. HOW MANY CASTLES ARE THERE ON THE MAP?

1. HOW MANY CASTLES ARE THERE ON THE MAP?

1. HOW MANY CASTLES ARE THERE ON THE MAP?

1. HOW MANY CASTLES ARE THERE ON THE MAP?

1. HOW MANY CASTLES ARE THERE ON THE MAP?

1. HOW MANY CASTLES ARE THERE ON THE MAP?