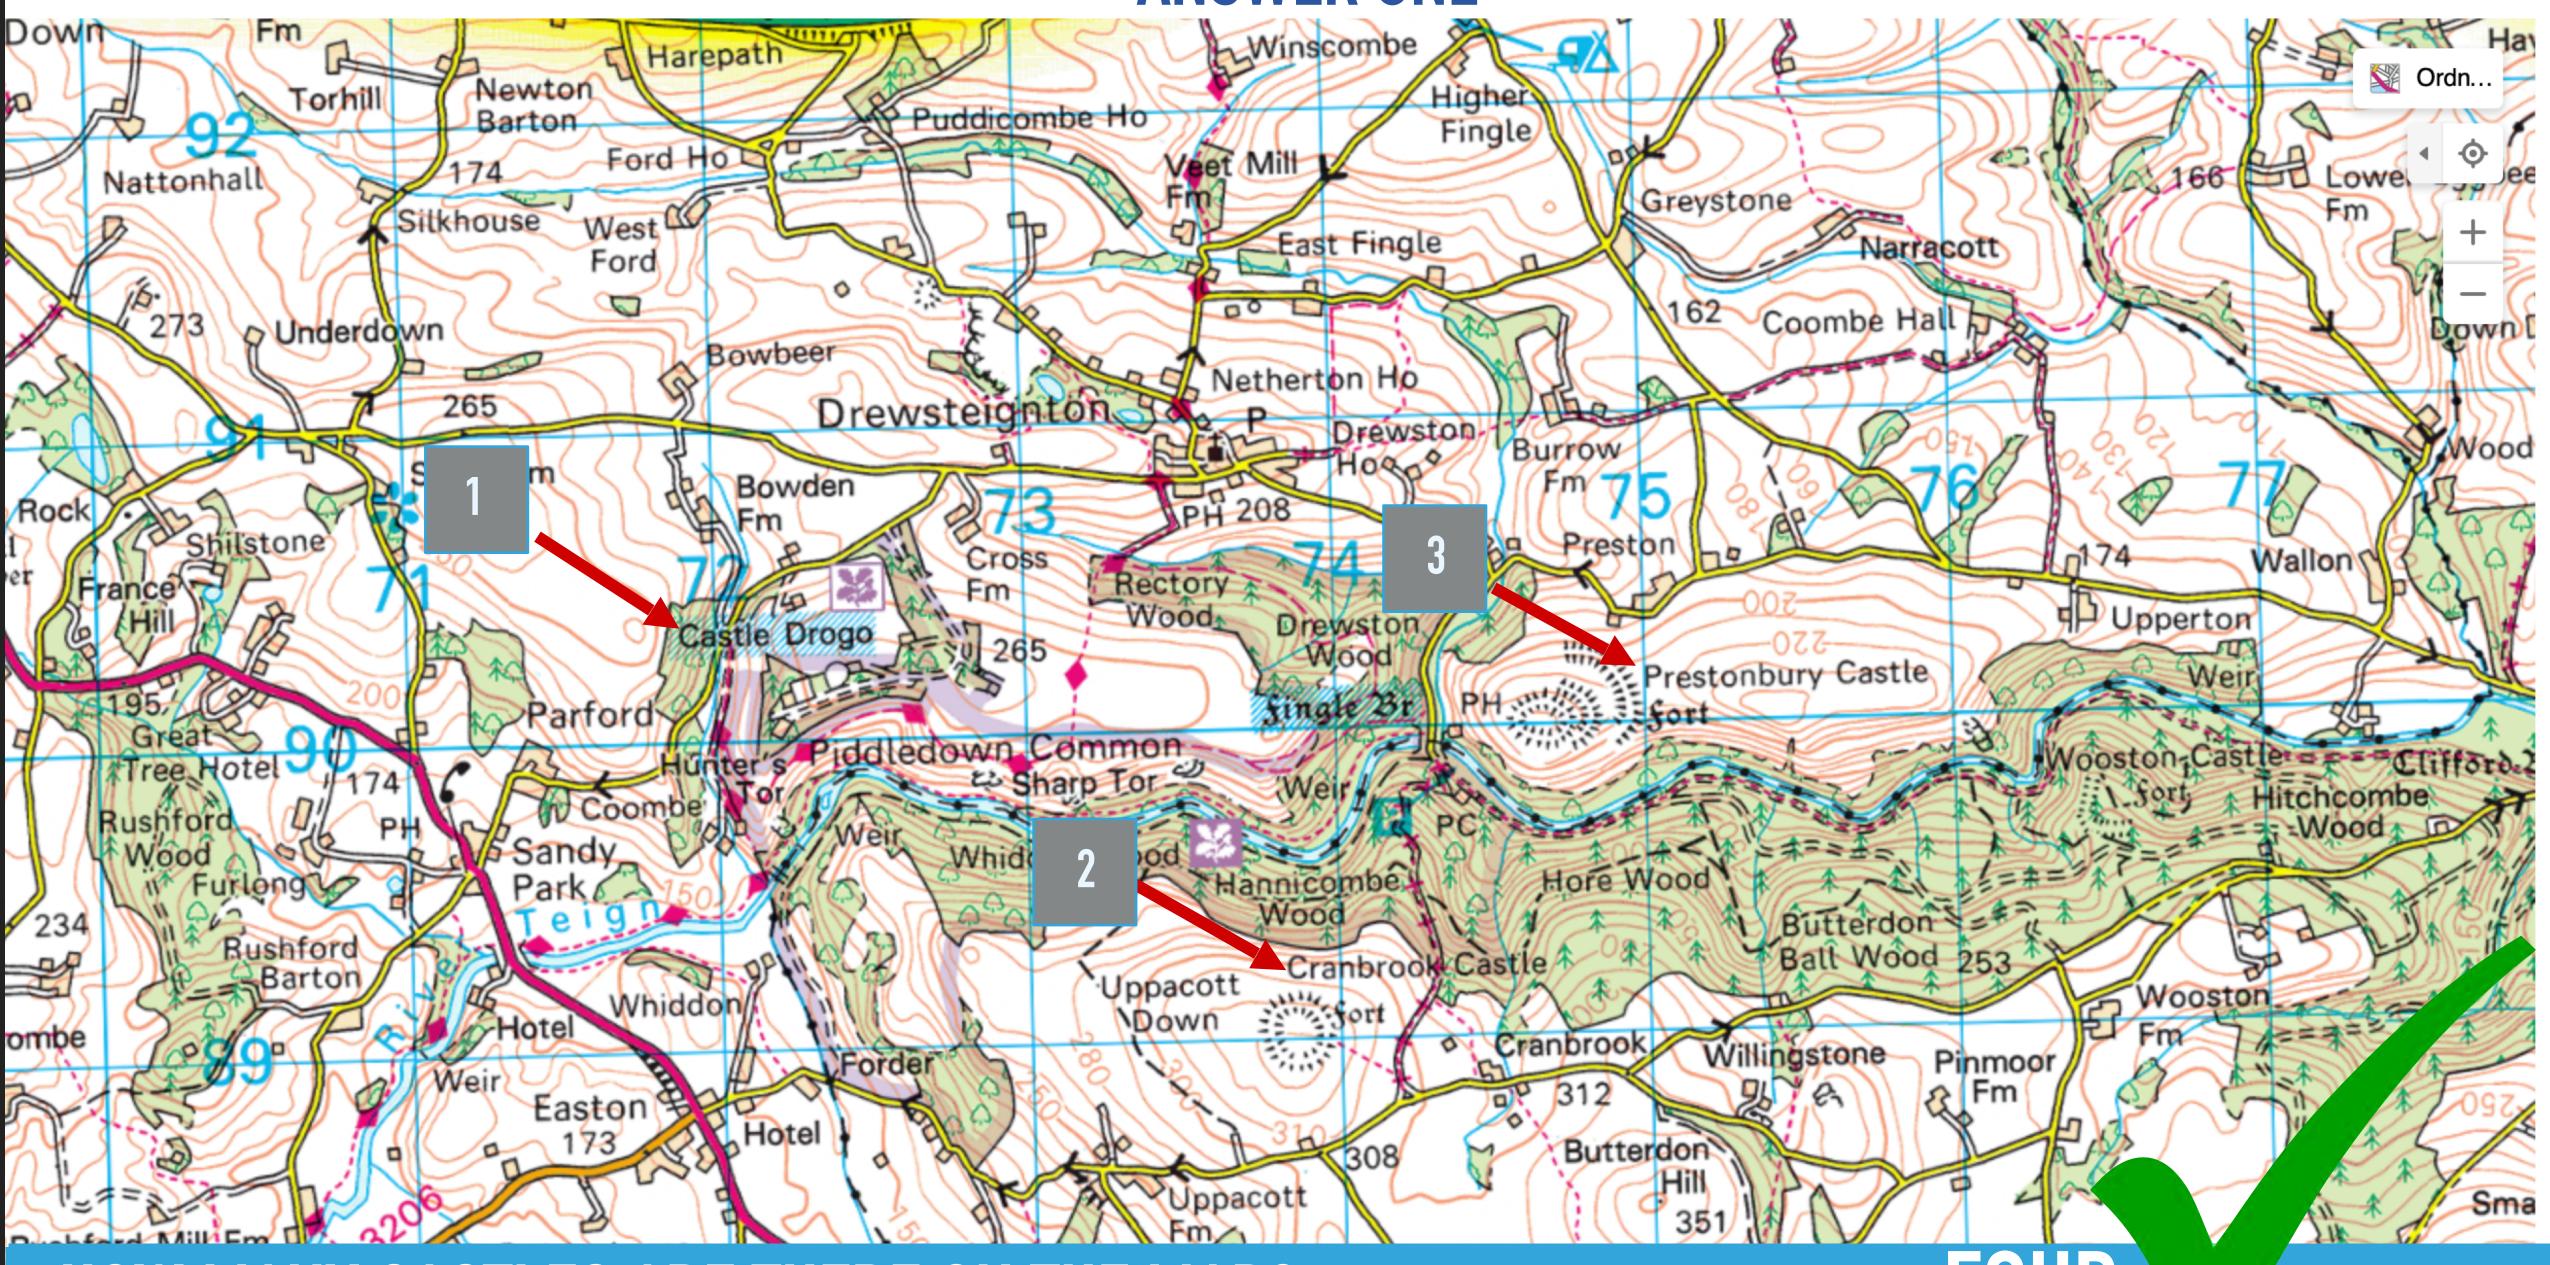

# ANSWERS TO ROUND B

MAP READING

ANSWER THE FOLLOWING FIVE QUESTIONS ON THE MAP OF CASTLE DROGO, DEVON

ONE POINT FOR EACH CORRECT ANSWER

1. HOW MANY CASTLES ARE THERE ON THE MAP?

1. HOW MANY CASTLES ARE THERE ON THE MAP?

1. HOW MANY CASTLES ARE THERE ON THE MAP?

1. HOW MANY CASTLES ARE THERE ON THE MAP?

1. HOW MANY CASTLES ARE THERE ON THE MAP?

1. HOW MANY CASTLES ARE THERE ON THE MAP?

#### **ANSWER TWO**

2. NAME THE SETTLEMENT THAT HAS A SIMILAR NAME TO A SMALL TOWN IN THE WEALD OF KENT IN SOUTH EAST ENGLAND? CRANBROOK

#### **ANSWER TWO**

2. NAME THE SETTLEMENT THAT HAS A SIMILAR NAME TO A SMALL TOWN IN THE WEALD OF KENT IN SOUTH EAST ENGLAND? **CRANBROOK** 