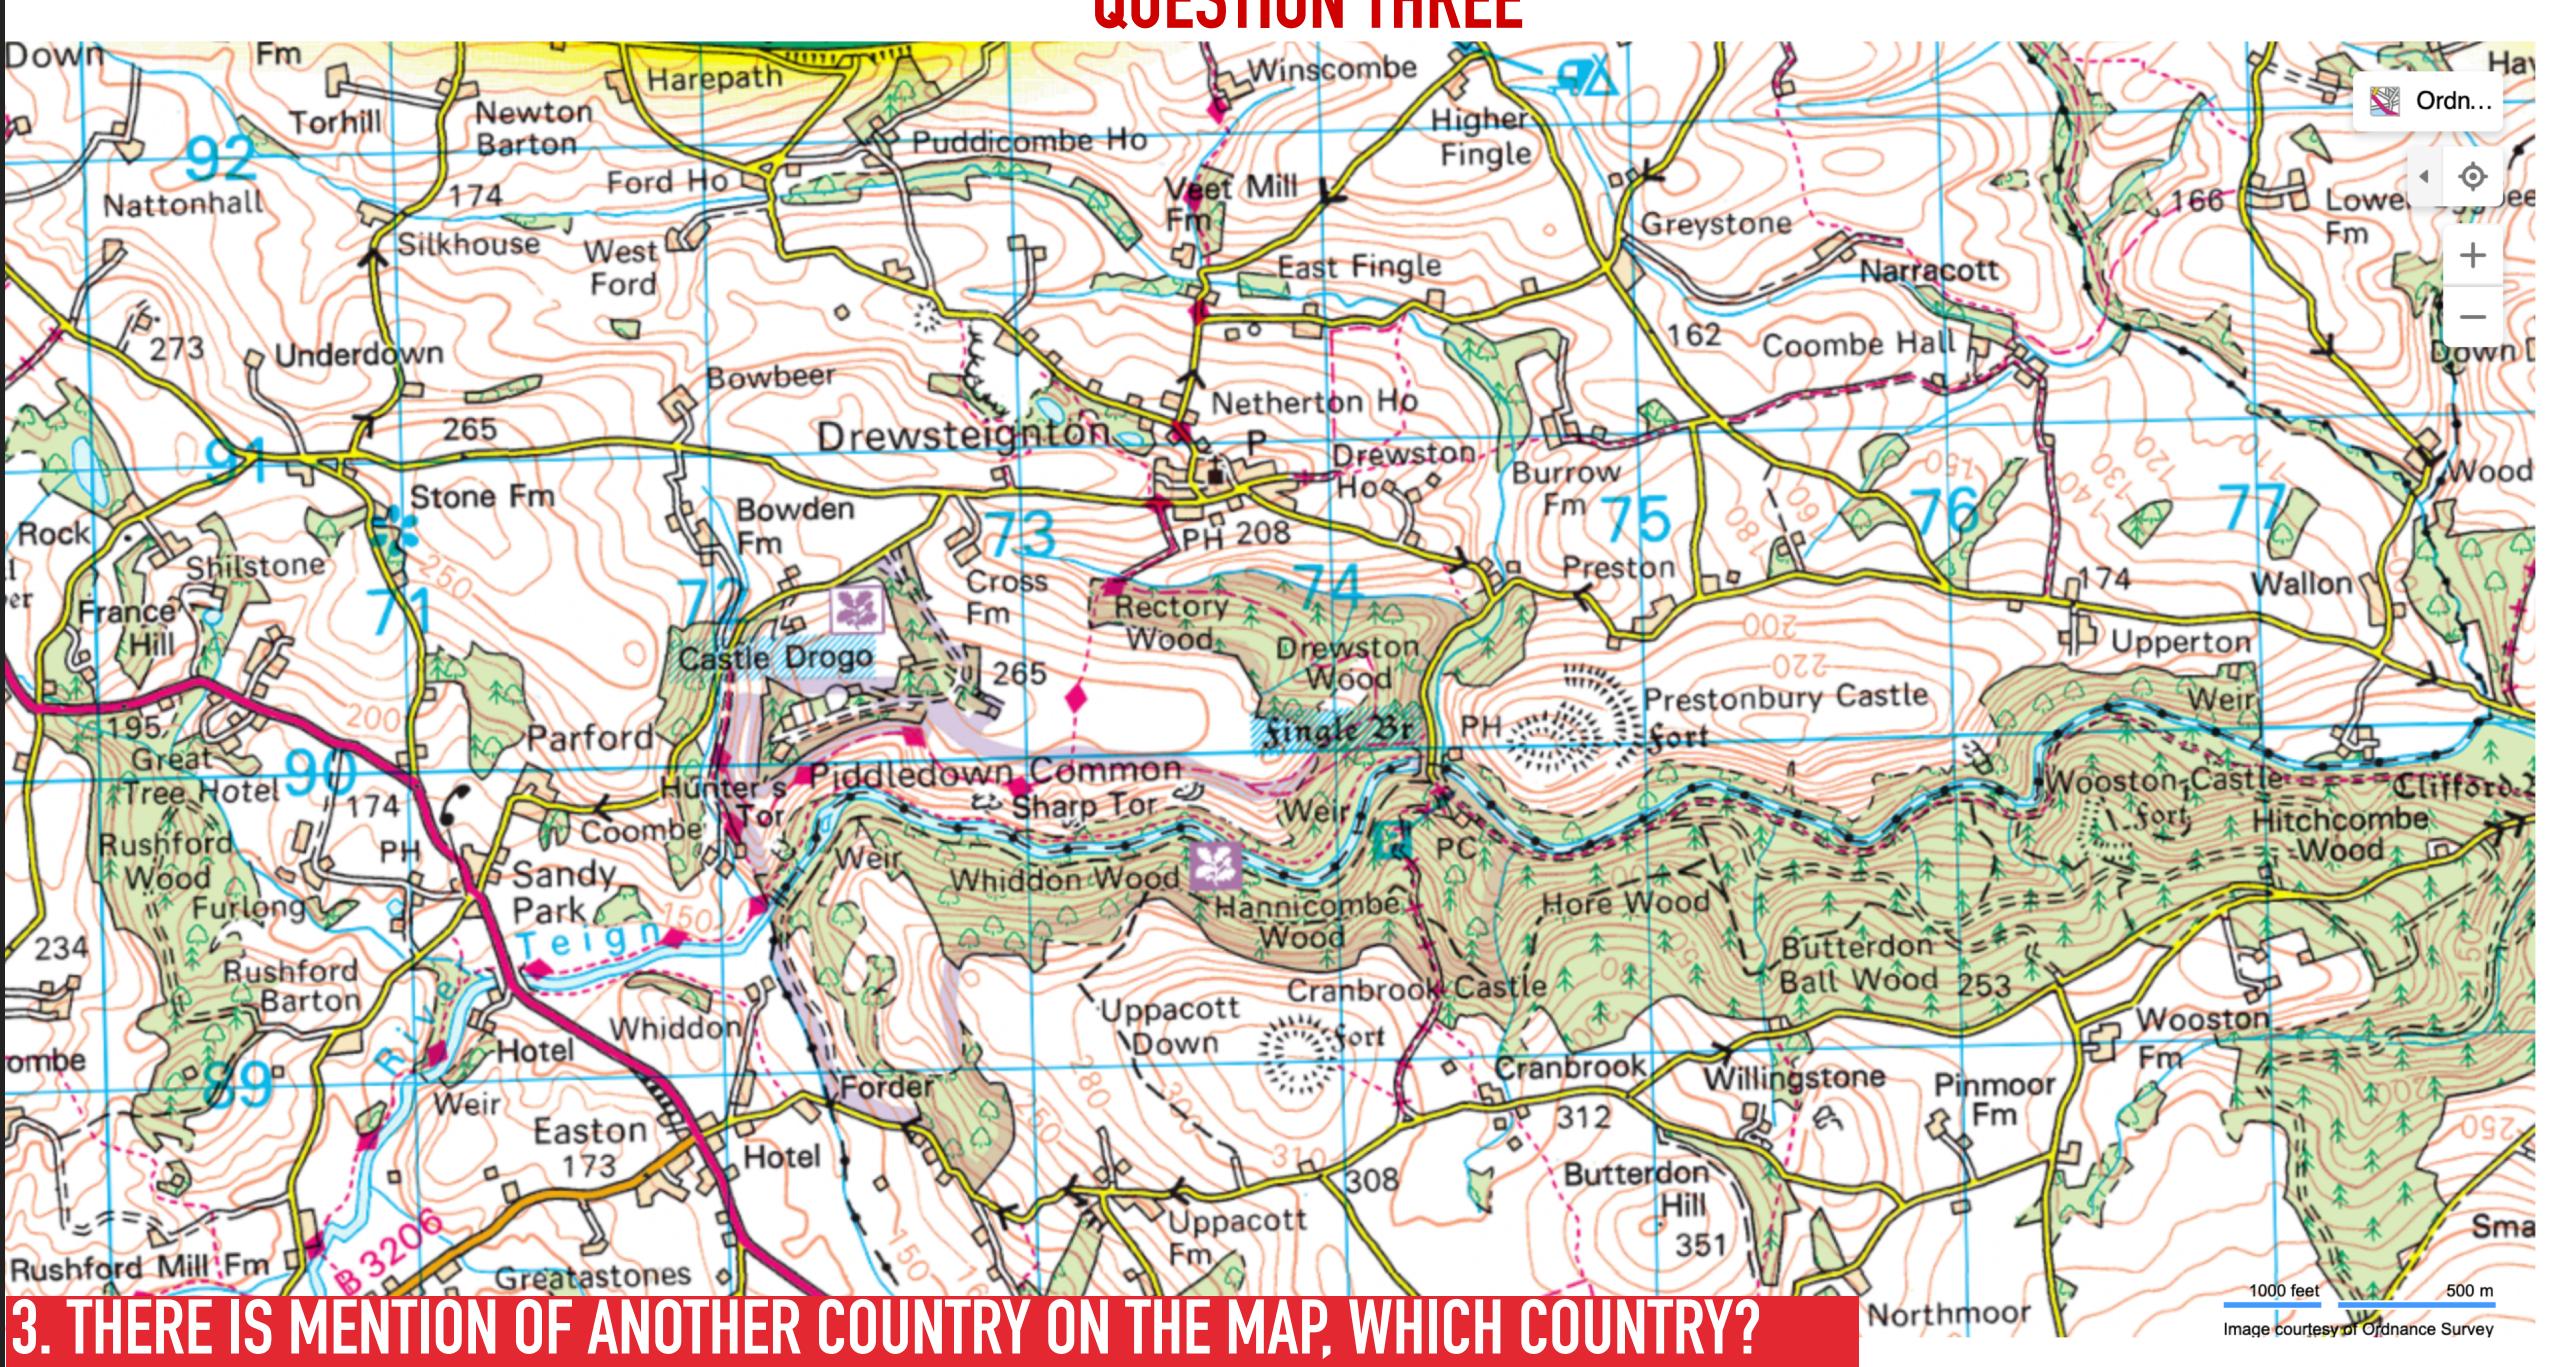

#### **QUESTION THREE**

#### **ANSWER THREE**

3. THERE IS MENTIONED ANOTHER COUNTRY ON THE MAP, WHICH COUNTRY?

#### **ANSWER THREE**

3. THERE IS MENTIONED ANOTHER COUNTRY ON THE MAP, WHICH COUNTRY?

5. ANIMATOR NICK PARK WAS BORN IN A CITY ON THE BANKS OF THE RIVER RIBBLE AND NAMED A CHARACTER IN ONE OF THE WALLACE & GROMIT FILMS AFTER THIS CITY. THERE IS A SETTLEMENT OF THE SAME NAME ON THIS MAP, WHAT IS IT CALLED?