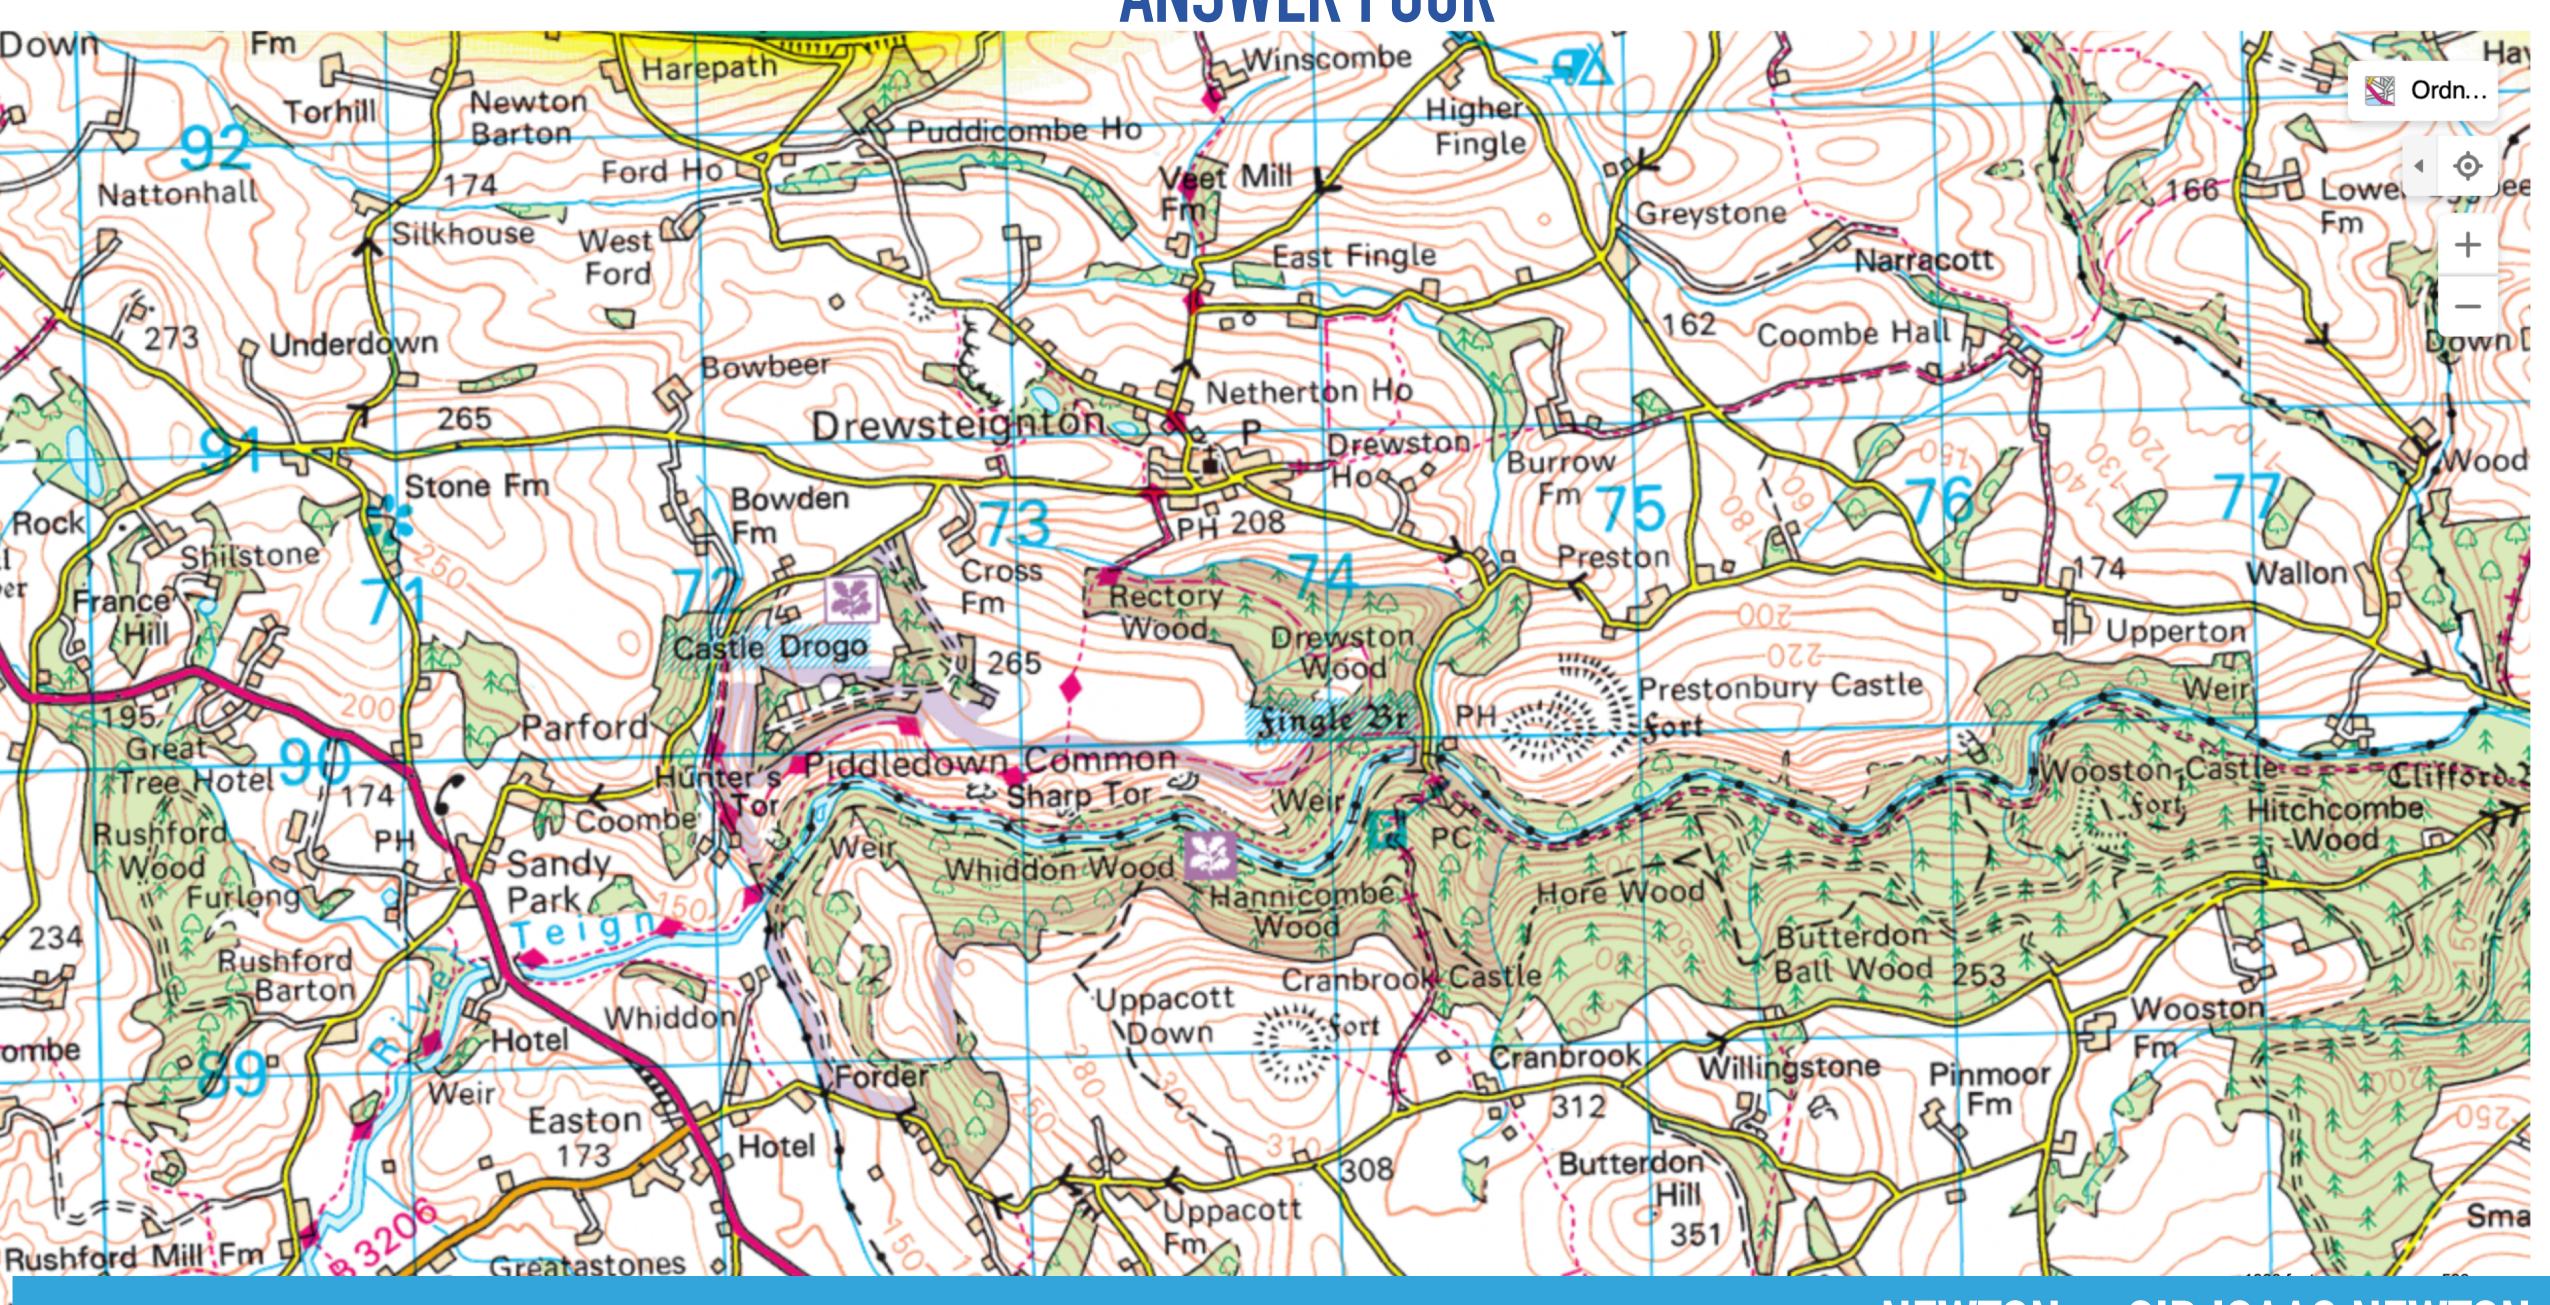

#### **ANSWER TWO**

2. NAME THE SETTLEMENT THAT HAS A SIMILAR NAME TO A SMALL TOWN IN THE WEALD OF KENT IN SOUTH EAST ENGLAND? CRANBROOK

#### **ANSWER TWO**

2. NAME THE SETTLEMENT THAT HAS A SIMILAR NAME TO A SMALL TOWN IN THE WEALD OF KENT IN SOUTH EAST ENGLAND? **CRANBROOK** 