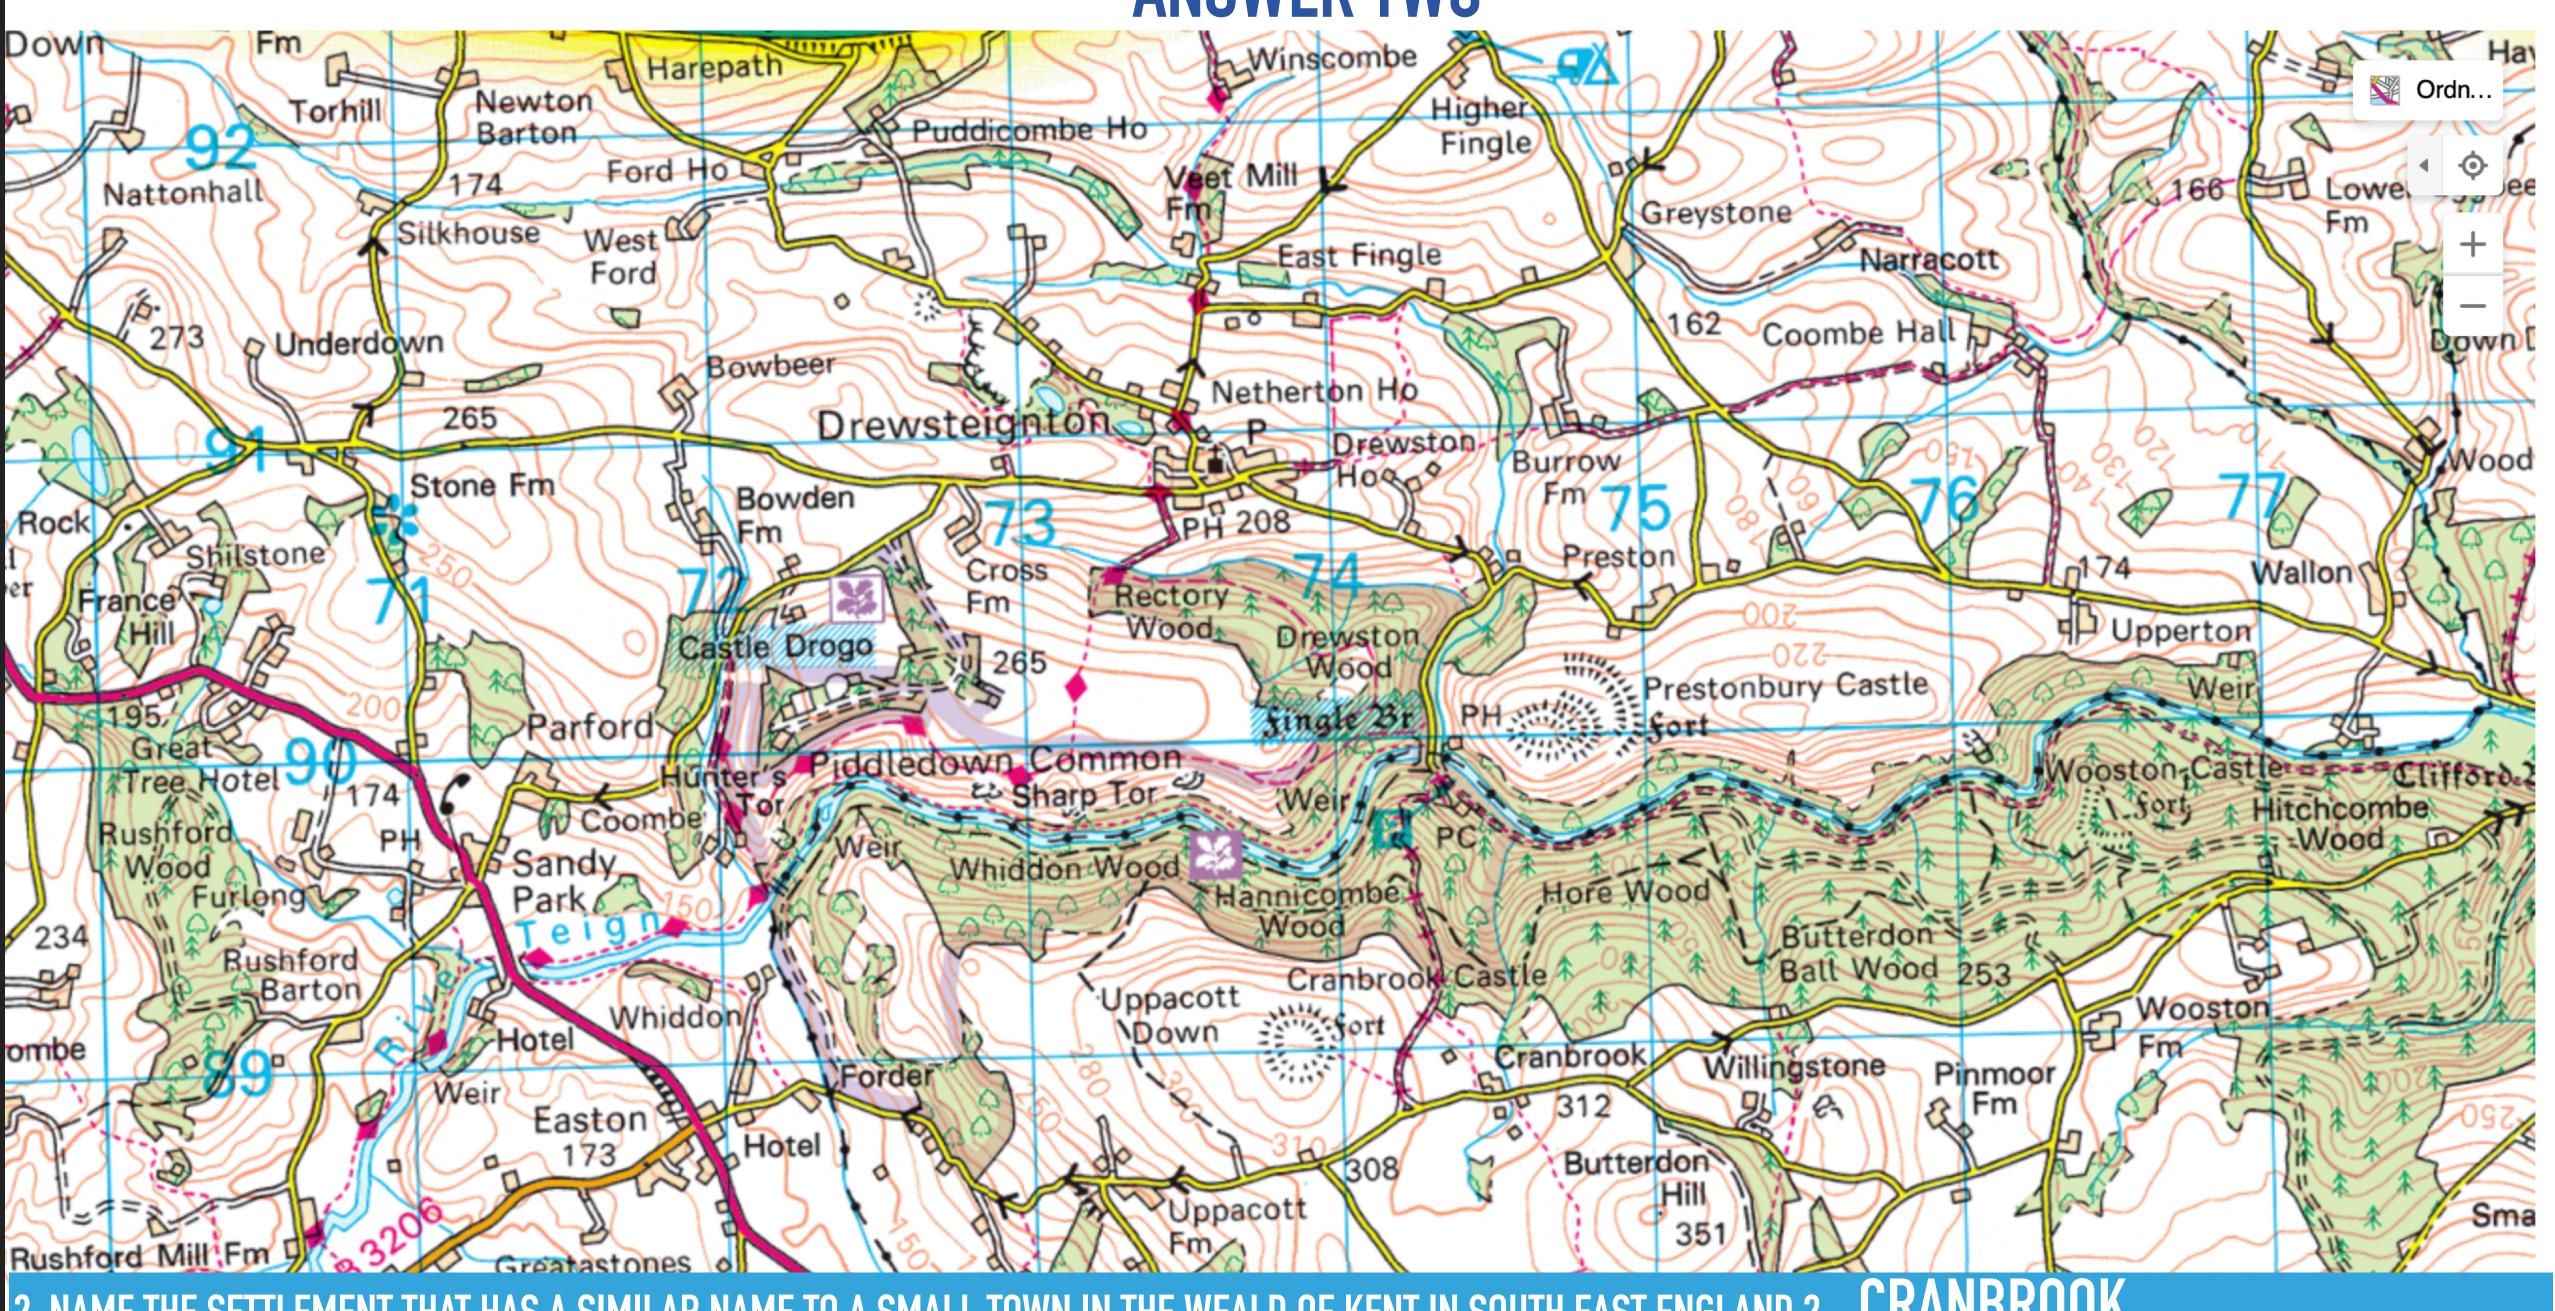

## **QUESTION TWO**

2. NAME THE SETTLEMENT THAT HAS A SIMILAR NAME TO A SMALL TOWN IN THE WEALD OF KENT IN SOUTH EAST ENGLAND?

#### **ANSWER TWO**

2. NAME THE SETTLEMENT THAT HAS A SIMILAR NAME TO A SMALL TOWN IN THE WEALD OF KENT IN SOUTH EAST ENGLAND? CRANBROOK

#### **ANSWER TWO**

2. NAME THE SETTLEMENT THAT HAS A SIMILAR NAME TO A SMALL TOWN IN THE WEALD OF KENT IN SOUTH EAST ENGLAND? **CRANBROOK** 