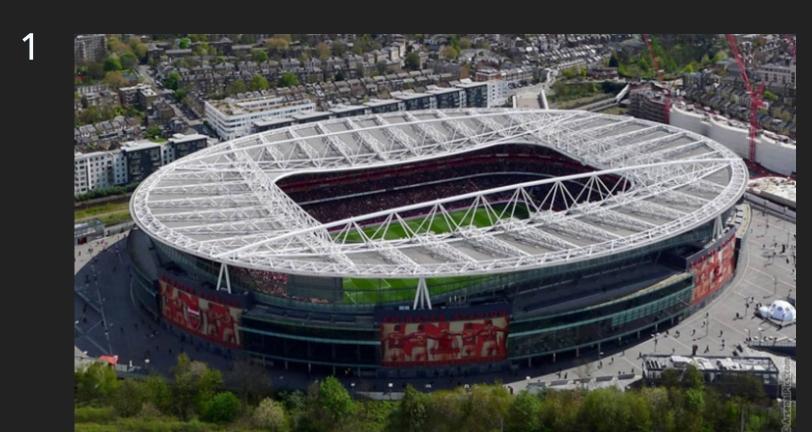

#### ANSWER - QUESTION THREE

1

2

3

4

Arsenal

#### ANSWER - QUESTION THREE

2

3

Princess Charlotte

1

2

3

.