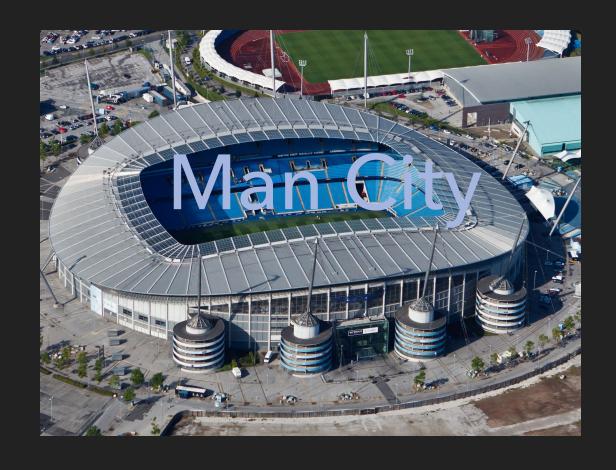

#### ANSWER - QUESTION THREE

1

2

3

4

Arsenal

#### ANSWER - QUESTION THREE

2

3

Princess Charlotte

1

2

3

.