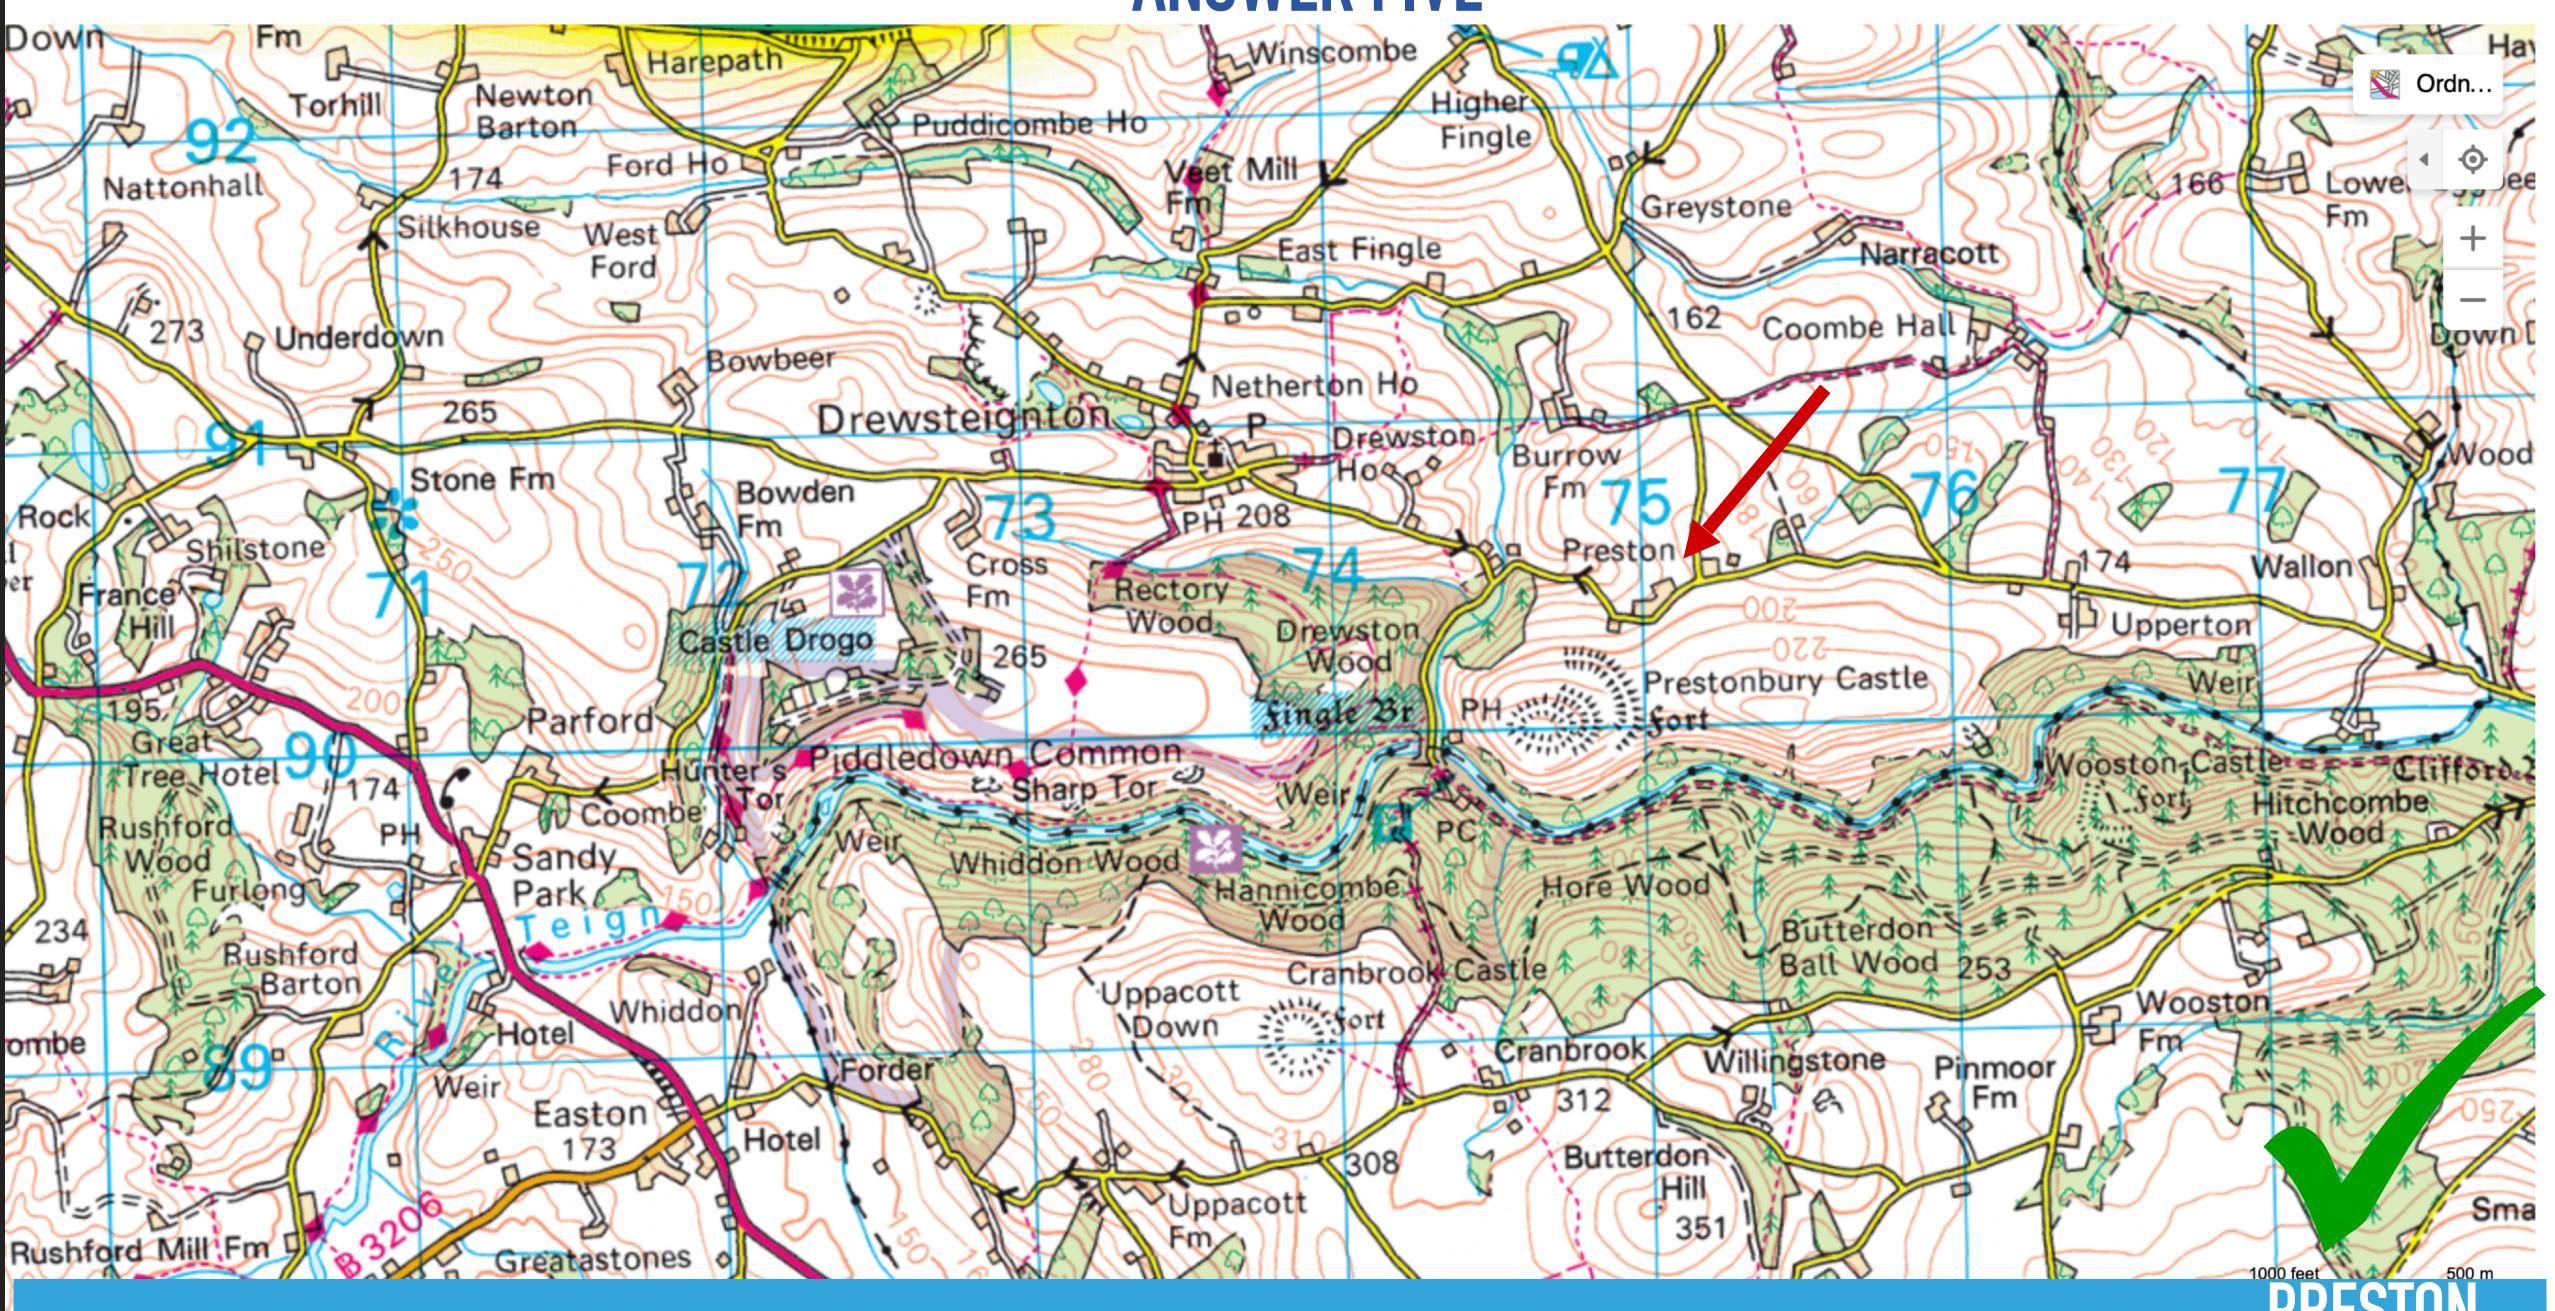

#### **QUESTION FIVE**

5. ANIMATOR NICK PARK WAS BORN IN A CITY ON THE BANKS OF THE RIVER RIBBLE AND NAMED A CHARACTER IN ONE OF THE WALLACE & GROMIT FILMS AFTER THIS CITY. THERE IS A SETTLEMENT OF THE SAME NAME ON THIS MAP, WHAT IS IT CALLED`?

#### **ANSWER THREE**

3. THERE IS MENTIONED ANOTHER COUNTRY ON THE MAP, WHICH COUNTRY?

5. ANIMATOR NICK PARK WAS BORN IN A CITY ON THE BANKS OF THE RIVER RIBBLE AND NAMED A CHARACTER IN ONE OF THE WALLACE & GROMIT FILMS AFTER THIS CITY. THERE IS A SETTLEMENT OF THE SAME NAME ON THIS MAP, WHAT IS IT CALLED?