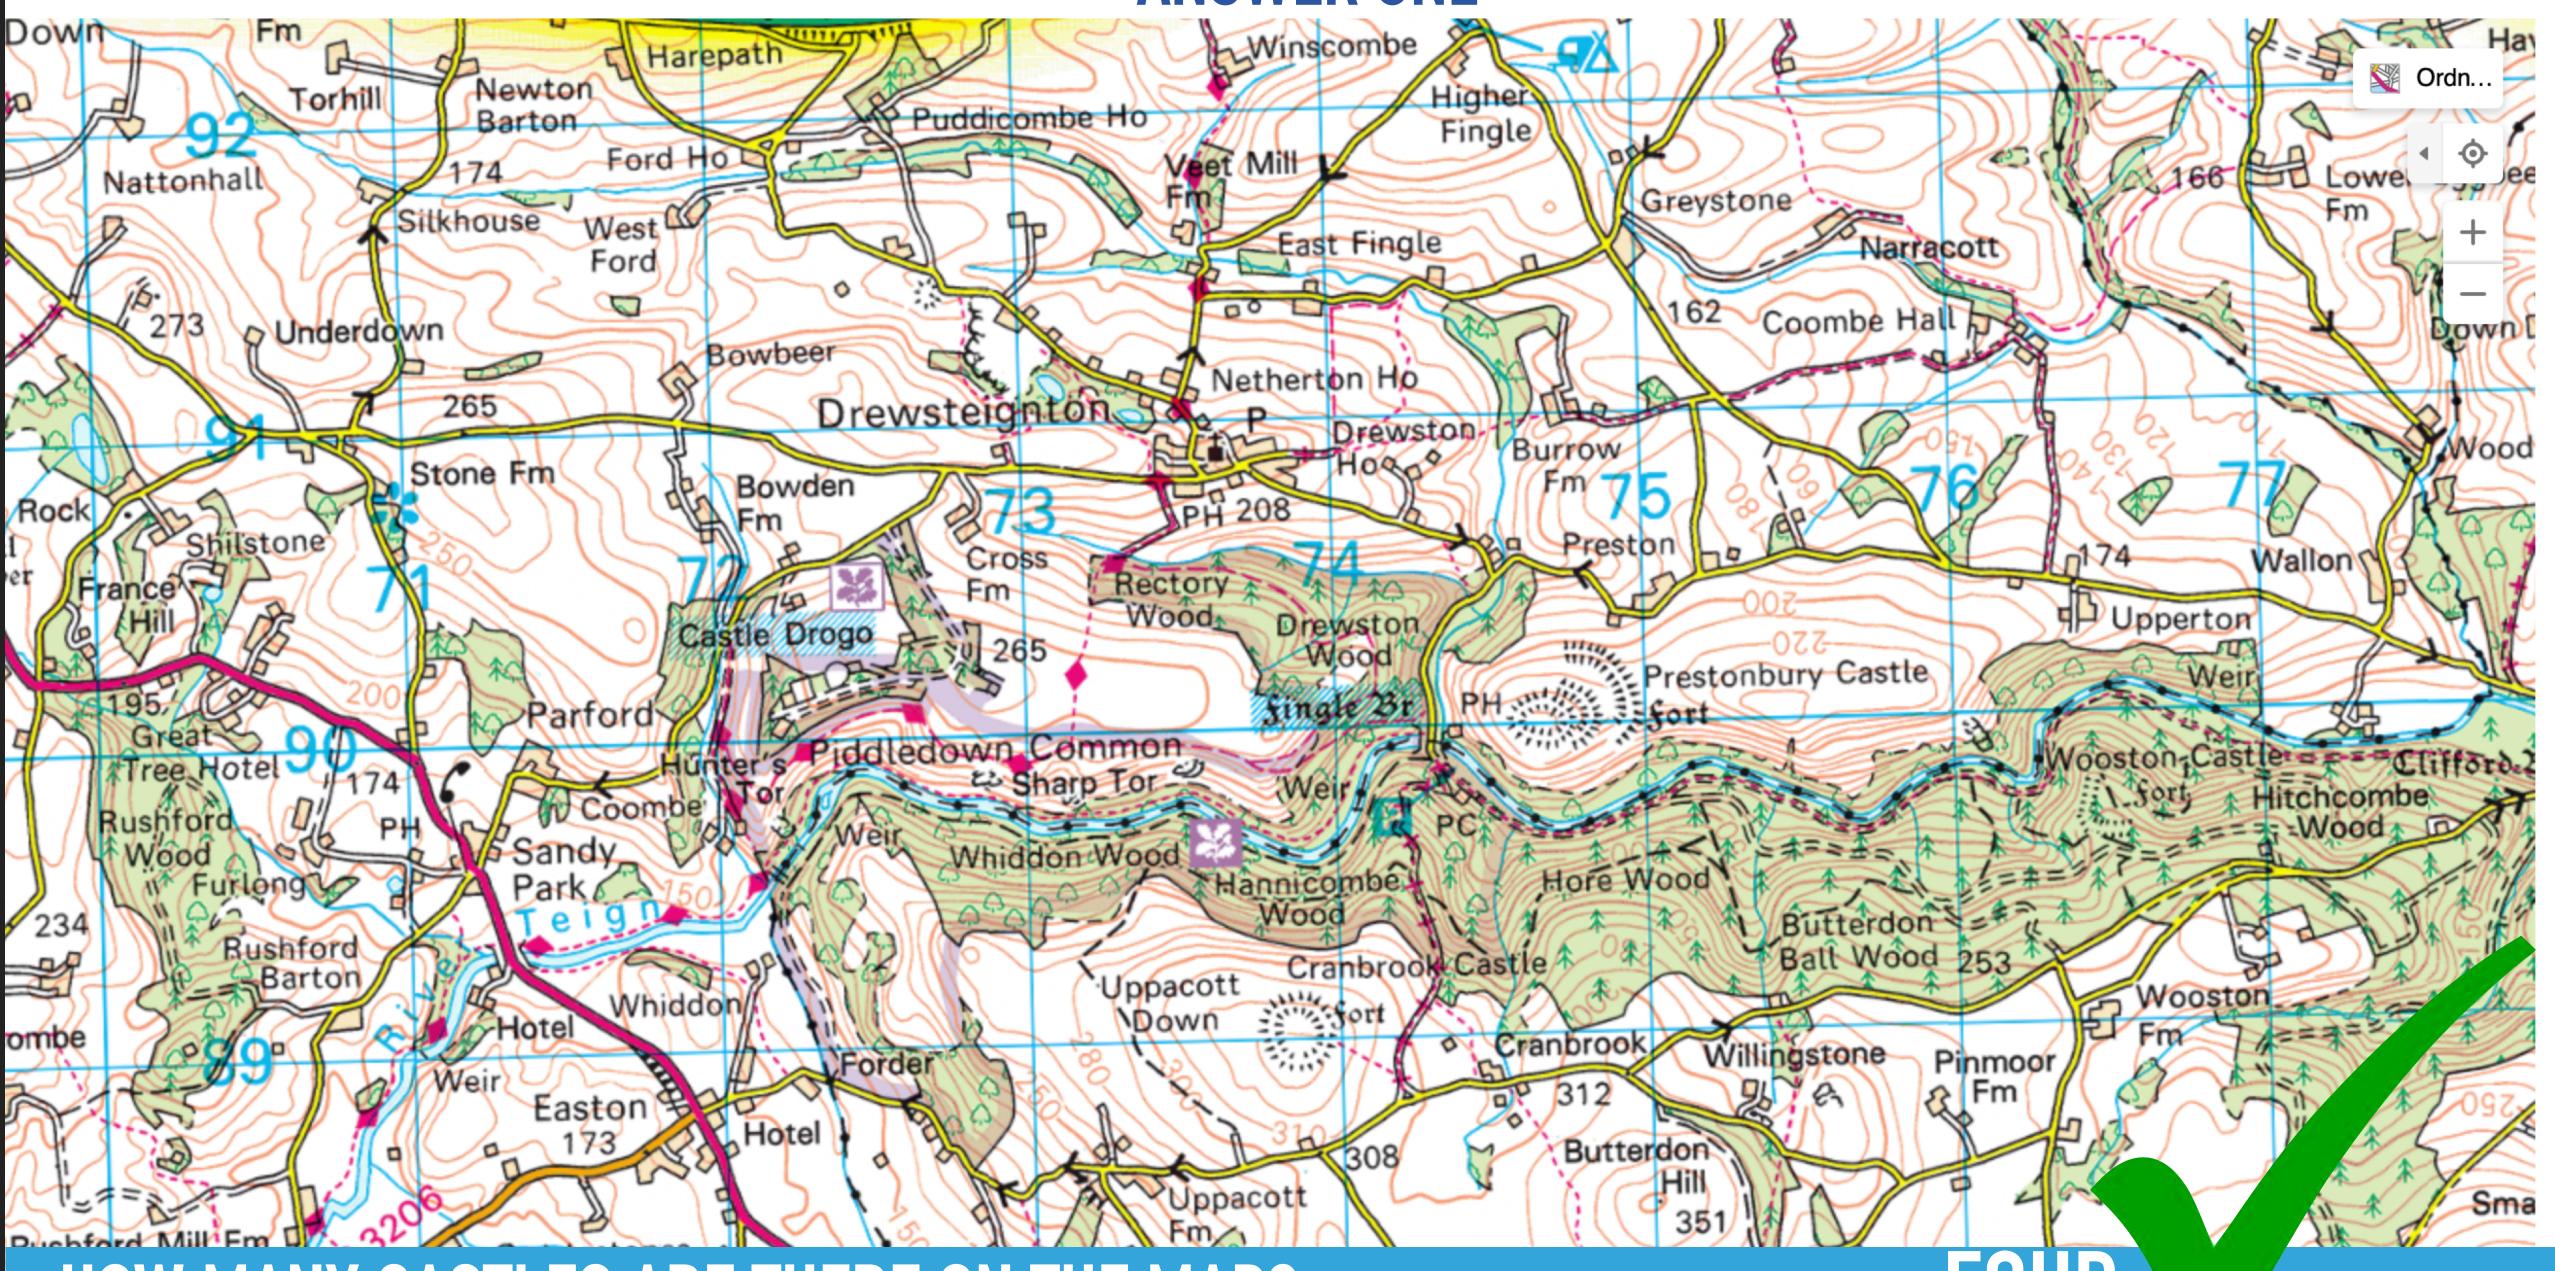

# ANSWERS TO ROUND B

MAP READING

ANSWER THE FOLLOWING FIVE QUESTIONS ON THE MAP OF CASTLE DROGO, DEVON

ONE POINT FOR EACH CORRECT ANSWER

1. HOW MANY CASTLES ARE THERE ON THE MAP?

1. HOW MANY CASTLES ARE THERE ON THE MAP?

1. HOW MANY CASTLES ARE THERE ON THE MAP?

1. HOW MANY CASTLES ARE THERE ON THE MAP?

1. HOW MANY CASTLES ARE THERE ON THE MAP?

1. HOW MANY CASTLES ARE THERE ON THE MAP?