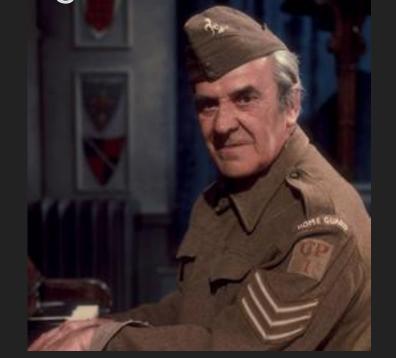

### WHAT COMES NEXT IN THE SEQUENCE OF FOUR PHOTOGRAPHS?

GIVE A NAME + THE REASON WHY

TWO POINTS FOR EACH CORRECT ANSWER

TWO POINTS

#### ANSWER - QUESTION ONE

1 Sergeant Arthur Wilson

2

3

#### ANSWER - QUESTION ONE

Sergeant Arthur Wilson

#### ANSWER - QUESTION ONE

Sergeant Arthur Wilson

3

SecondPoint