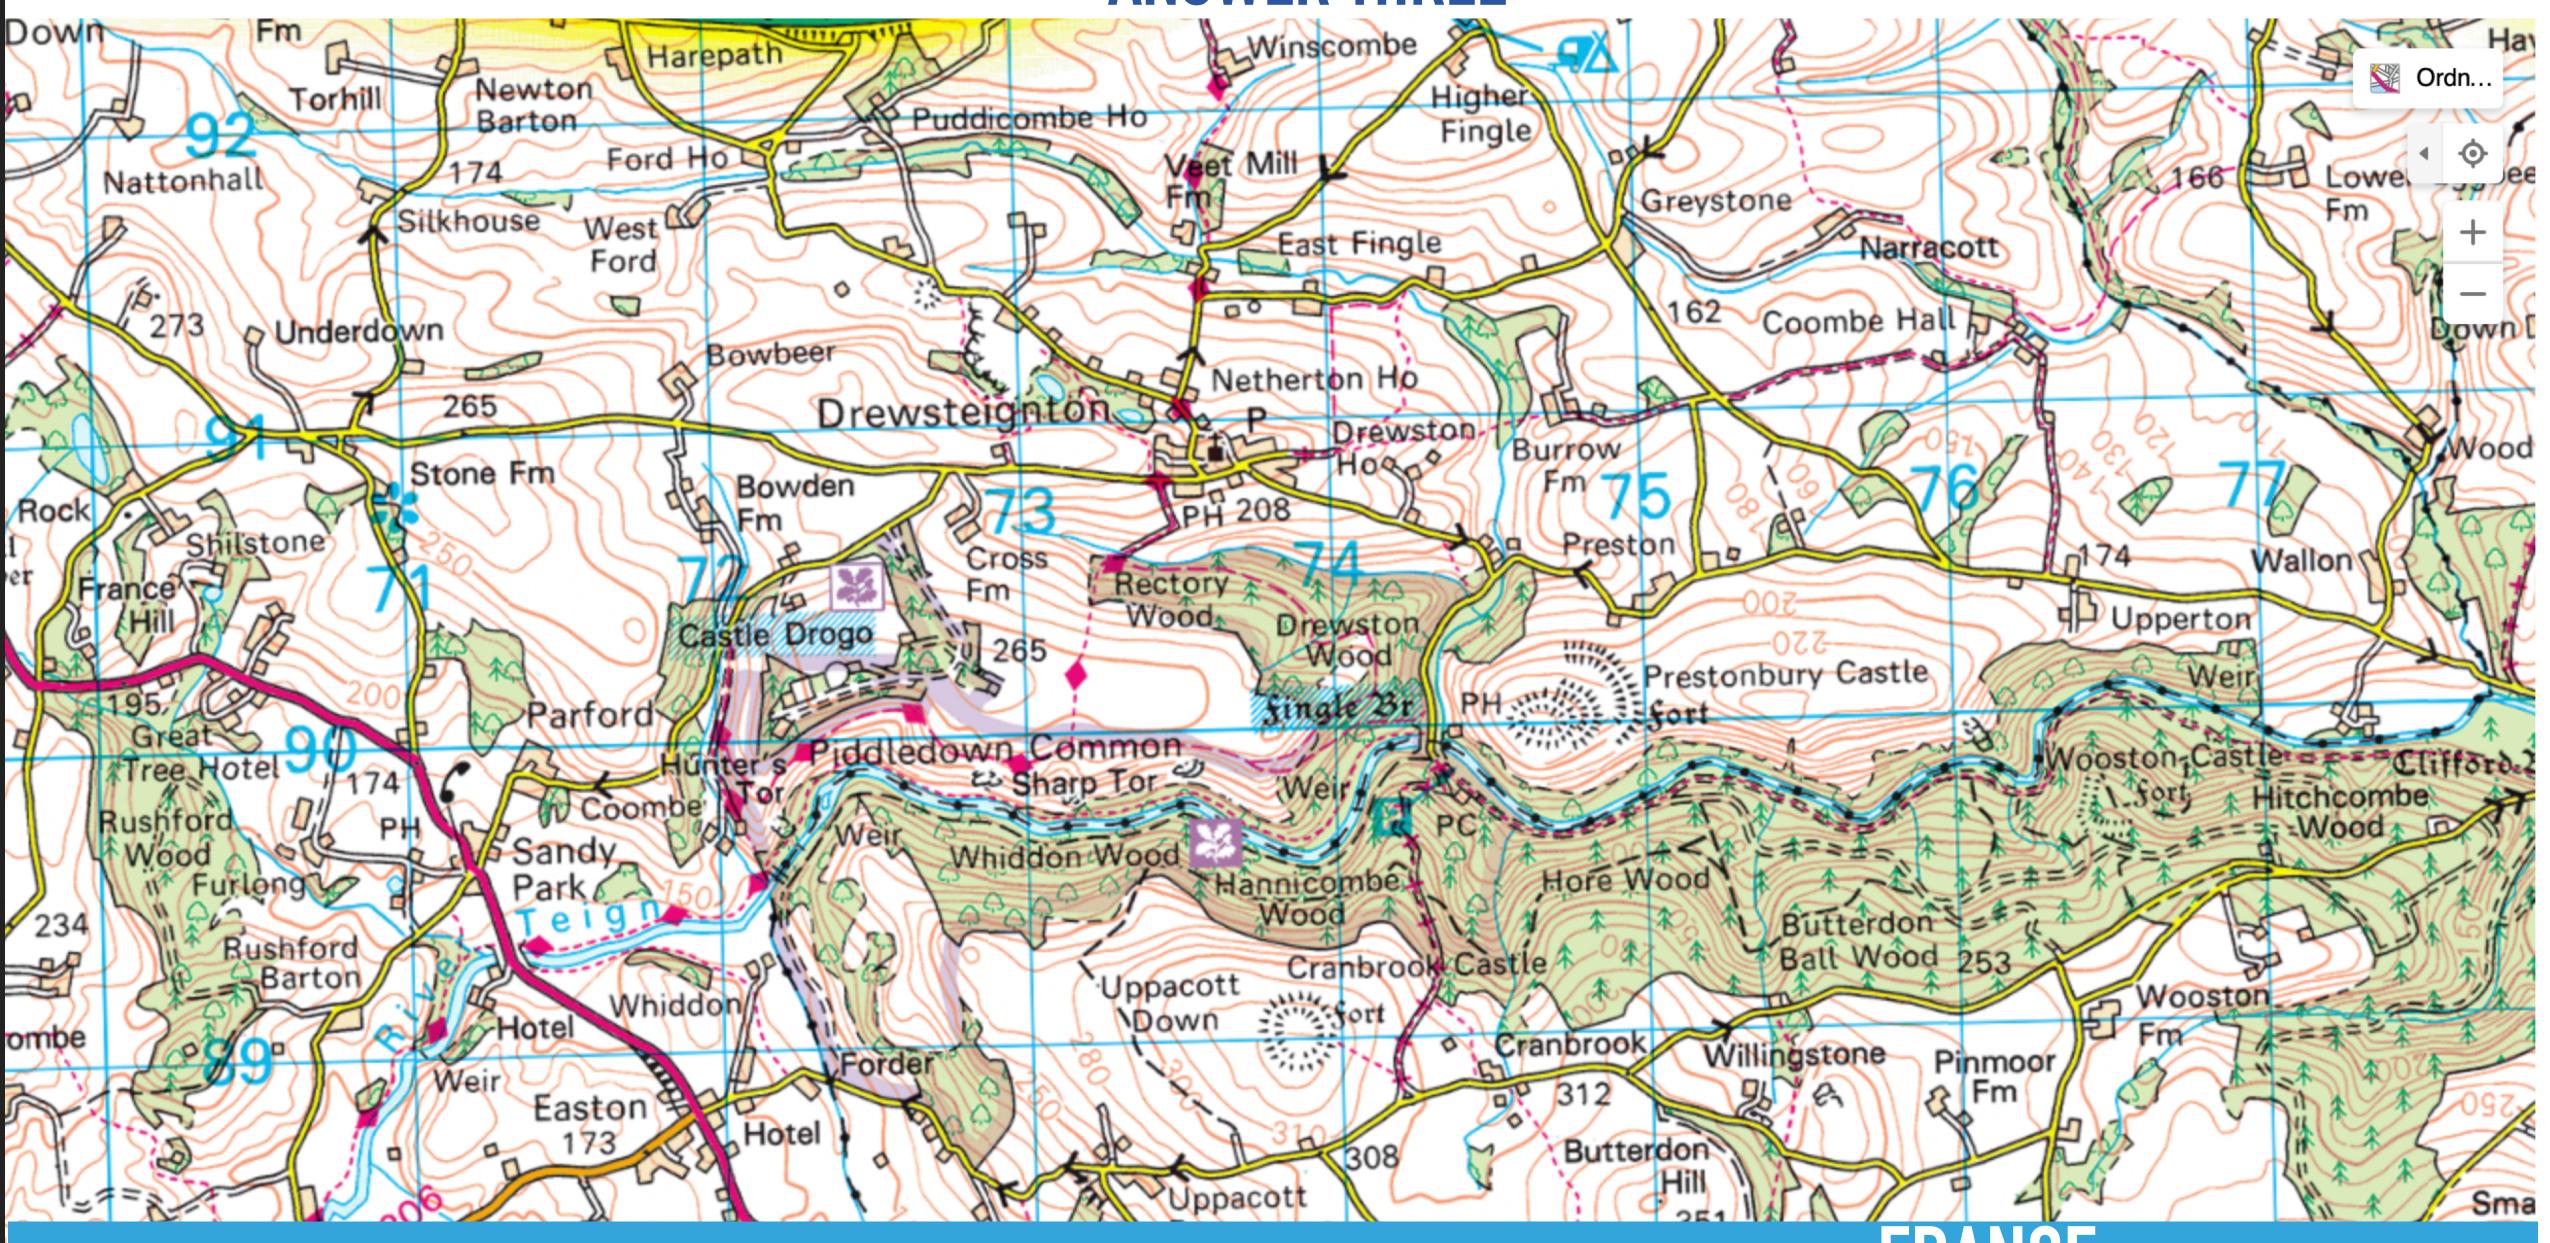

#### **ANSWER THREE**

#### **ANSWER THREE**

3. THERE IS MENTIONED ANOTHER COUNTRY ON THE MAP, WHICH COUNTRY?

#### **ANSWER THREE**

3. THERE IS MENTIONED ANOTHER COUNTRY ON THE MAP, WHICH COUNTRY?

5. ANIMATOR NICK PARK WAS BORN IN A CITY ON THE BANKS OF THE RIVER RIBBLE AND NAMED A CHARACTER IN ONE OF THE WALLACE & GROMIT FILMS AFTER THIS CITY. THERE IS A SETTLEMENT OF THE SAME NAME ON THIS MAP, WHAT IS IT CALLED?