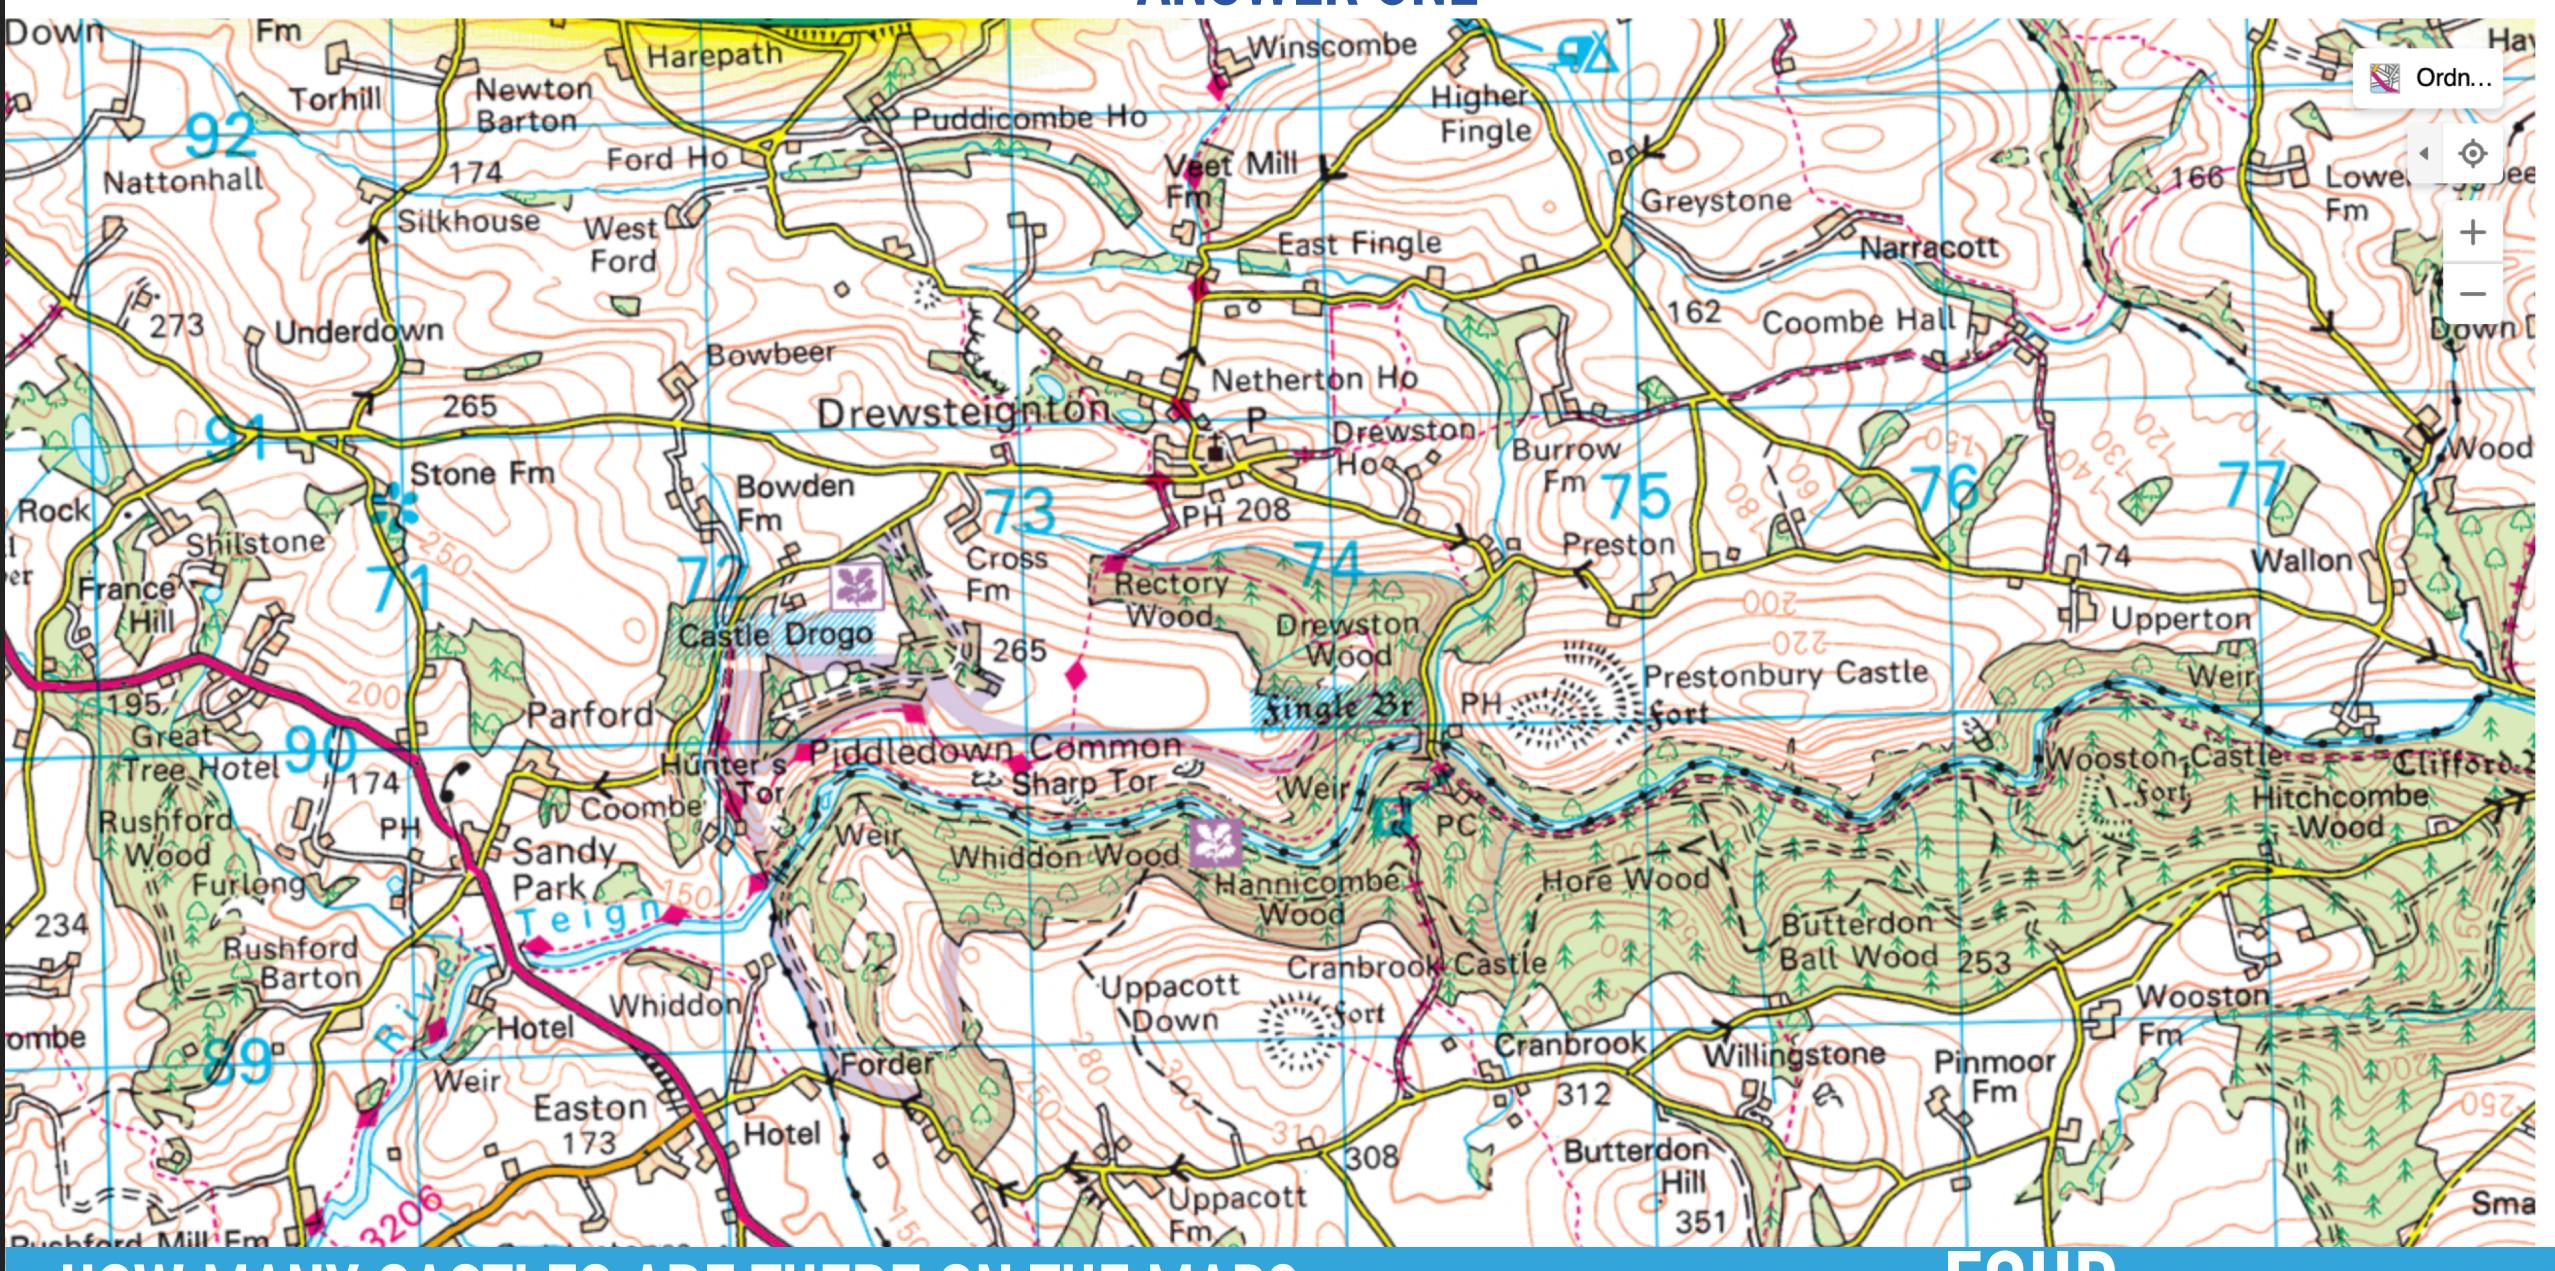

# ANSWERS TO ROUND B

MAP READING

ANSWER THE FOLLOWING FIVE QUESTIONS ON THE MAP OF CASTLE DROGO, DEVON

ONE POINT FOR EACH CORRECT ANSWER

1. HOW MANY CASTLES ARE THERE ON THE MAP?

1. HOW MANY CASTLES ARE THERE ON THE MAP?

1. HOW MANY CASTLES ARE THERE ON THE MAP?

1. HOW MANY CASTLES ARE THERE ON THE MAP?

1. HOW MANY CASTLES ARE THERE ON THE MAP?

1. HOW MANY CASTLES ARE THERE ON THE MAP?