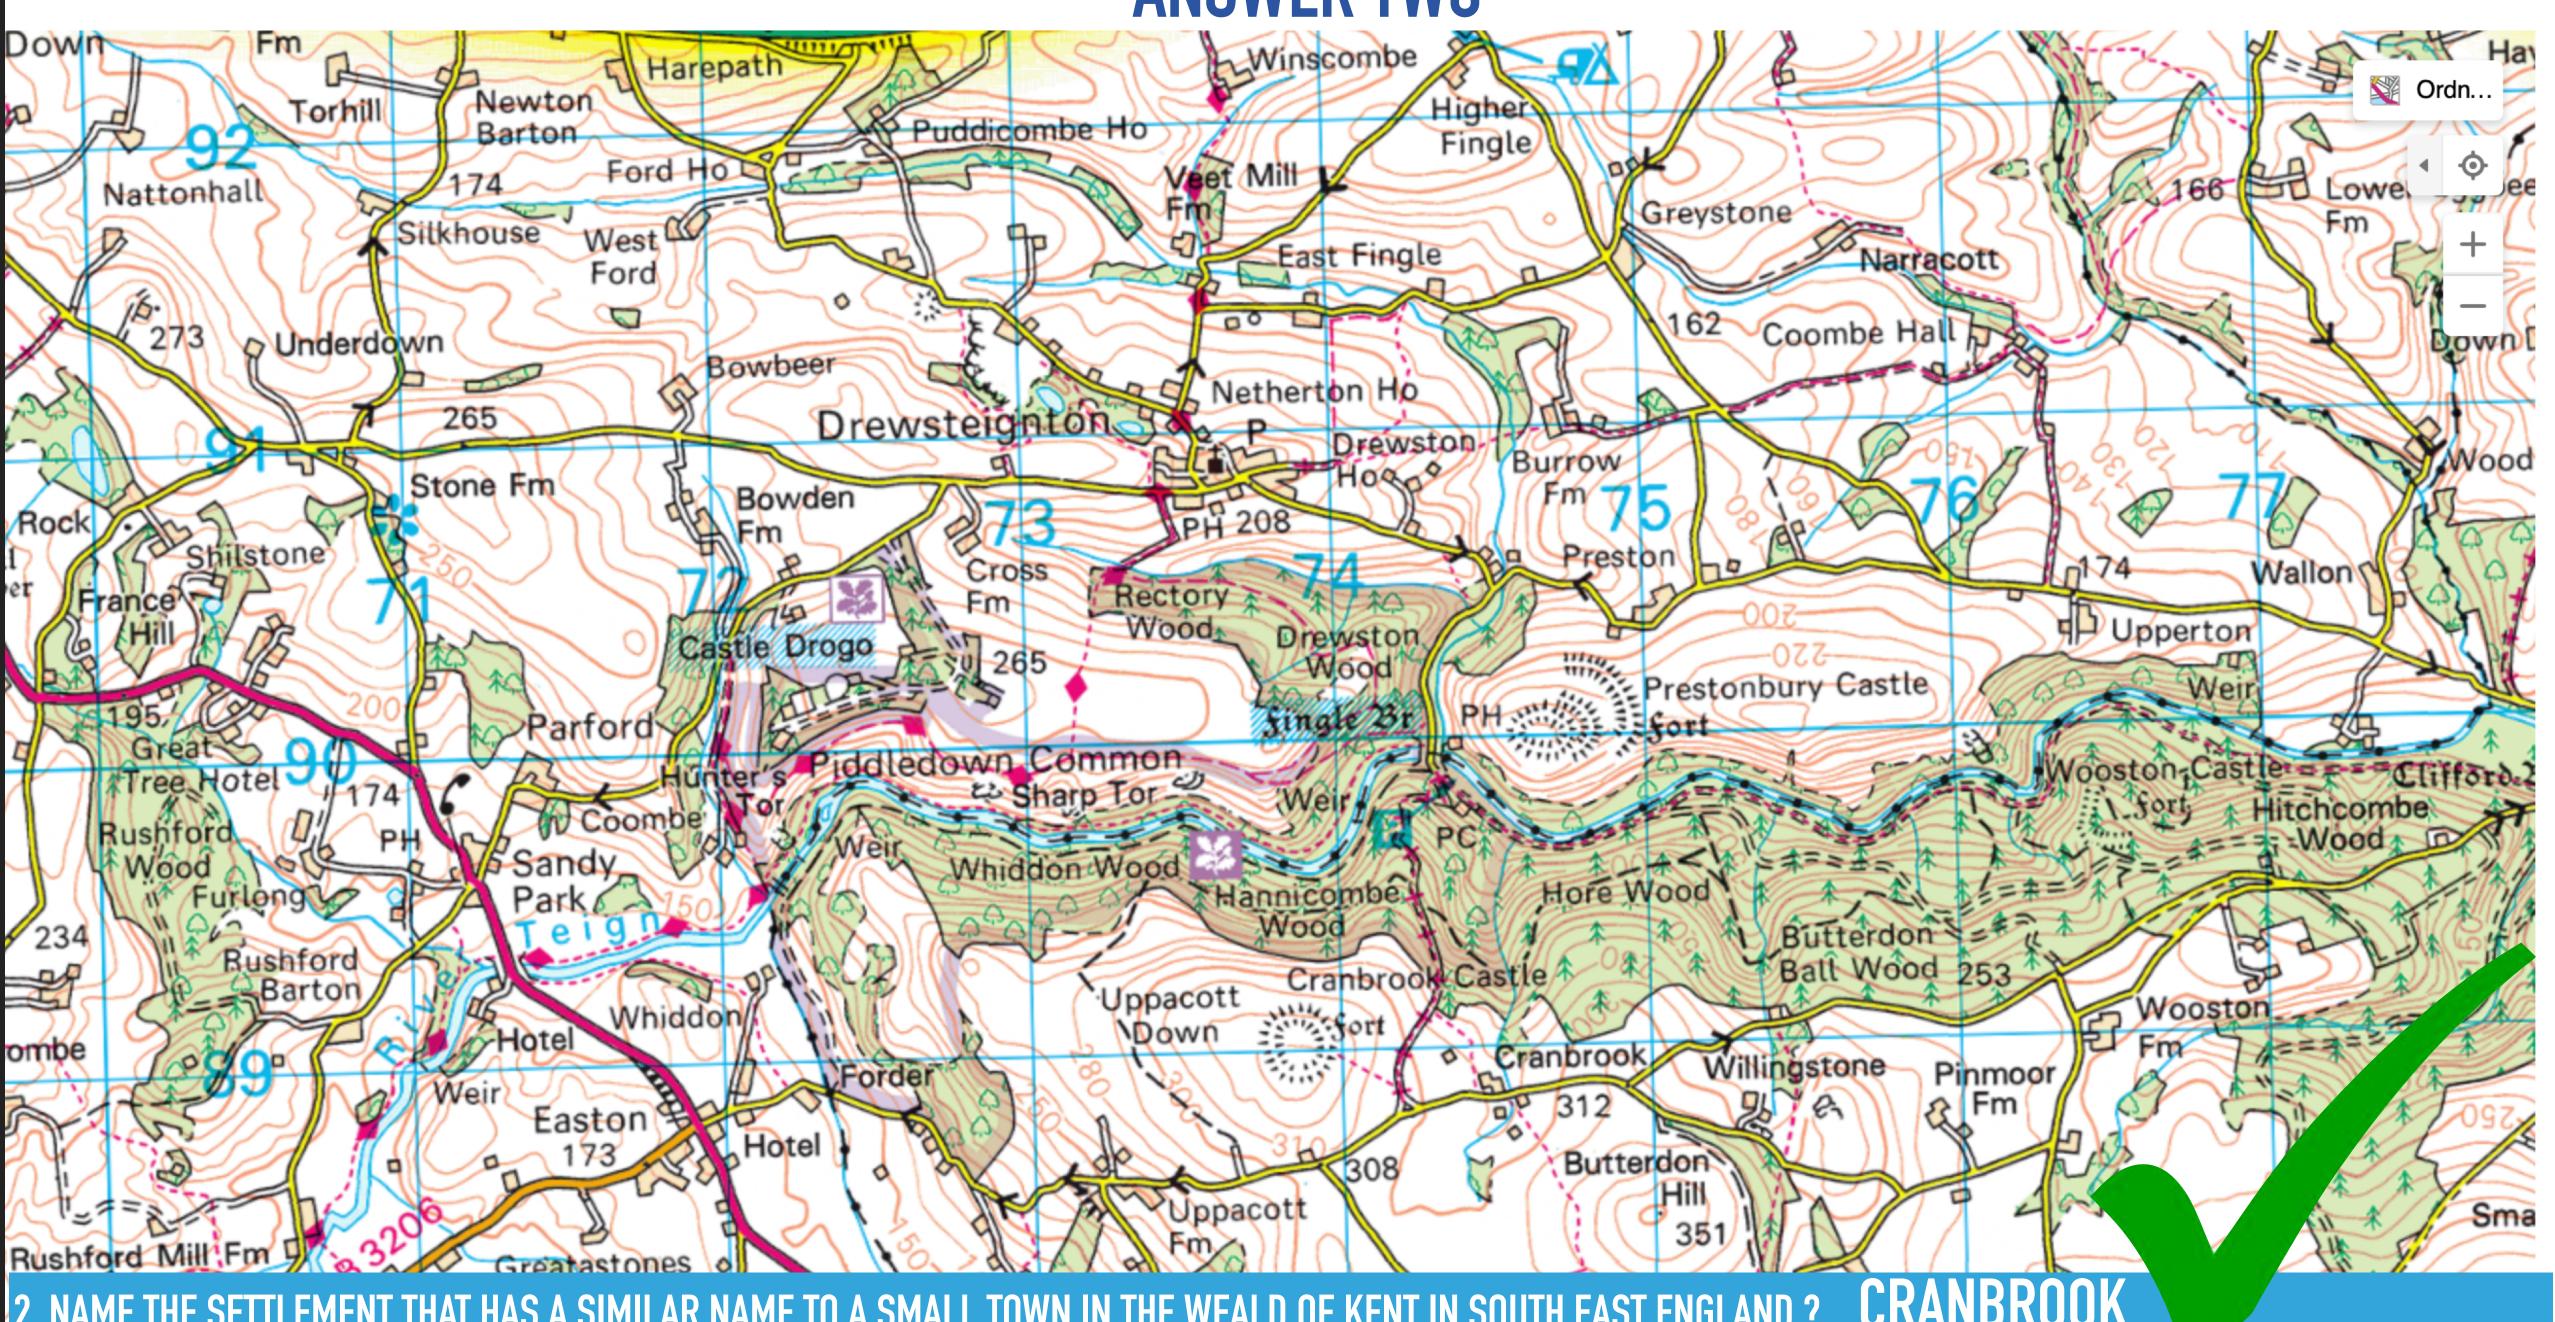

## **QUESTION TWO**

2. NAME THE SETTLEMENT THAT HAS A SIMILAR NAME TO A SMALL TOWN IN THE WEALD OF KENT IN SOUTH EAST ENGLAND?

#### **ANSWER TWO**

2. NAME THE SETTLEMENT THAT HAS A SIMILAR NAME TO A SMALL TOWN IN THE WEALD OF KENT IN SOUTH EAST ENGLAND? CRANBROOK

#### **ANSWER TWO**

2. NAME THE SETTLEMENT THAT HAS A SIMILAR NAME TO A SMALL TOWN IN THE WEALD OF KENT IN SOUTH EAST ENGLAND? **CRANBROOK** 