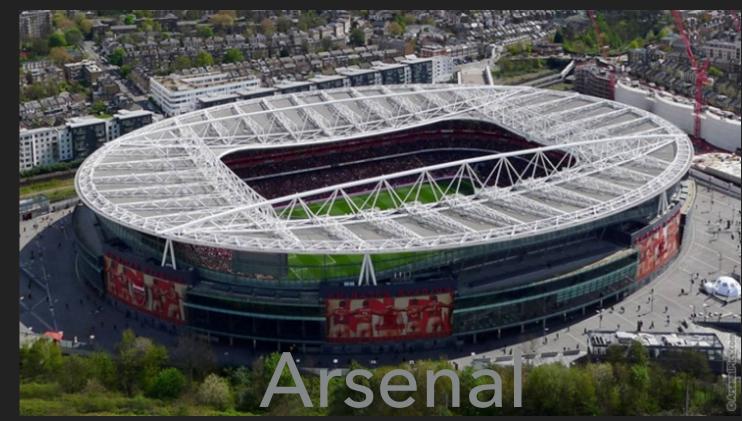

#### ANSWER - QUESTION THREE

1

2

3

4

Arsenal

#### ANSWER - QUESTION THREE

2

3

Princess Charlotte

1

2

3

.