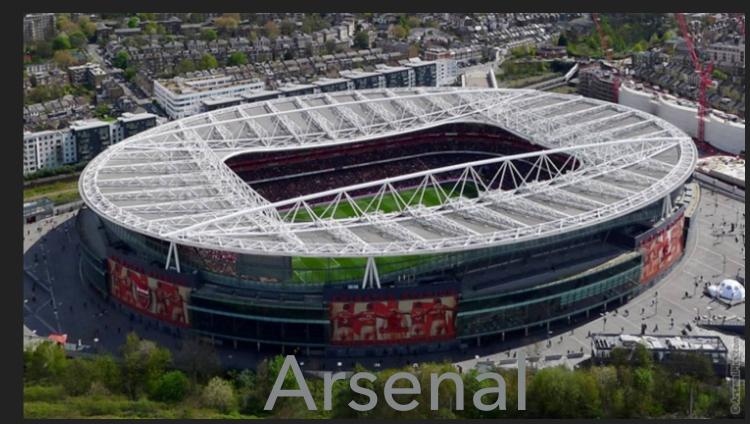

ORD TED'S RIPPING GOOD QUIZ !



Hurrah!!

### ROUND A



GIVE A FOURTH ANSWER & REASON WHY, IN THIS SEQUENCE OF FOUR IMAGES?

TWO POINTS FOR EACH CORRECT ANSWER









































































1



\_



3































## ANSWERS TO ROUND A



### WHAT COMES NEXT IN THE SEQUENCE OF FOUR PHOTOGRAPHS?

GIVE A NAME + THE REASON WHY

TWO POINTS FOR EACH CORRECT ANSWER

TWO POINTS

#### ANSWER - QUESTION ONE

1 Sergeant Arthur Wilson



2



3



#### ANSWER - QUESTION ONE

Sergeant Arthur Wilson









#### ANSWER - QUESTION ONE

Sergeant Arthur Wilson



3







SecondPoint

#### ANSWER - QUESTION TWO









#### ANSWER - QUESTION TWO





Gordon





#### ANSWER - QUESTION TWO

1



2



3



-



#### ANSWER - QUESTION THREE







#### ANSWER - QUESTION THREE

1



2



3



4

Arsenal



#### ANSWER - QUESTION THREE

2



3



















Princess Charlotte

1



2



3



.



Princess Charlotte

Heirs in Line to the Crown

#### ANSWER - QUESTION FIVE







#### ANSWER - QUESTION FIVE

1



2



3



4



Leon Britton

First Point

#### ANSWER - QUESTION FIVE









Second Point

## ROUND B



MAP READING

# ANSWER THE FOLLOWING FIVE QUESTIONS ON THE MAP OF CASTLE DROGO, DEVON

ONE POINT FOR EACH ANSWER

## **QUESTION ONE**



## **QUESTION TWO**



2. NAME THE SETTLEMENT THAT HAS A SIMILAR NAME TO A SMALL TOWN IN THE WEALD OF KENT IN SOUTH EAST ENGLAND?

#### **QUESTION THREE**



## **QUESTION FOUR**



4. THERE IS A PLACE ON THIS MAP WITH A SIMILAR NAME TO THE MAN WHO IS REMEMBERED ON THE EDGE OF T