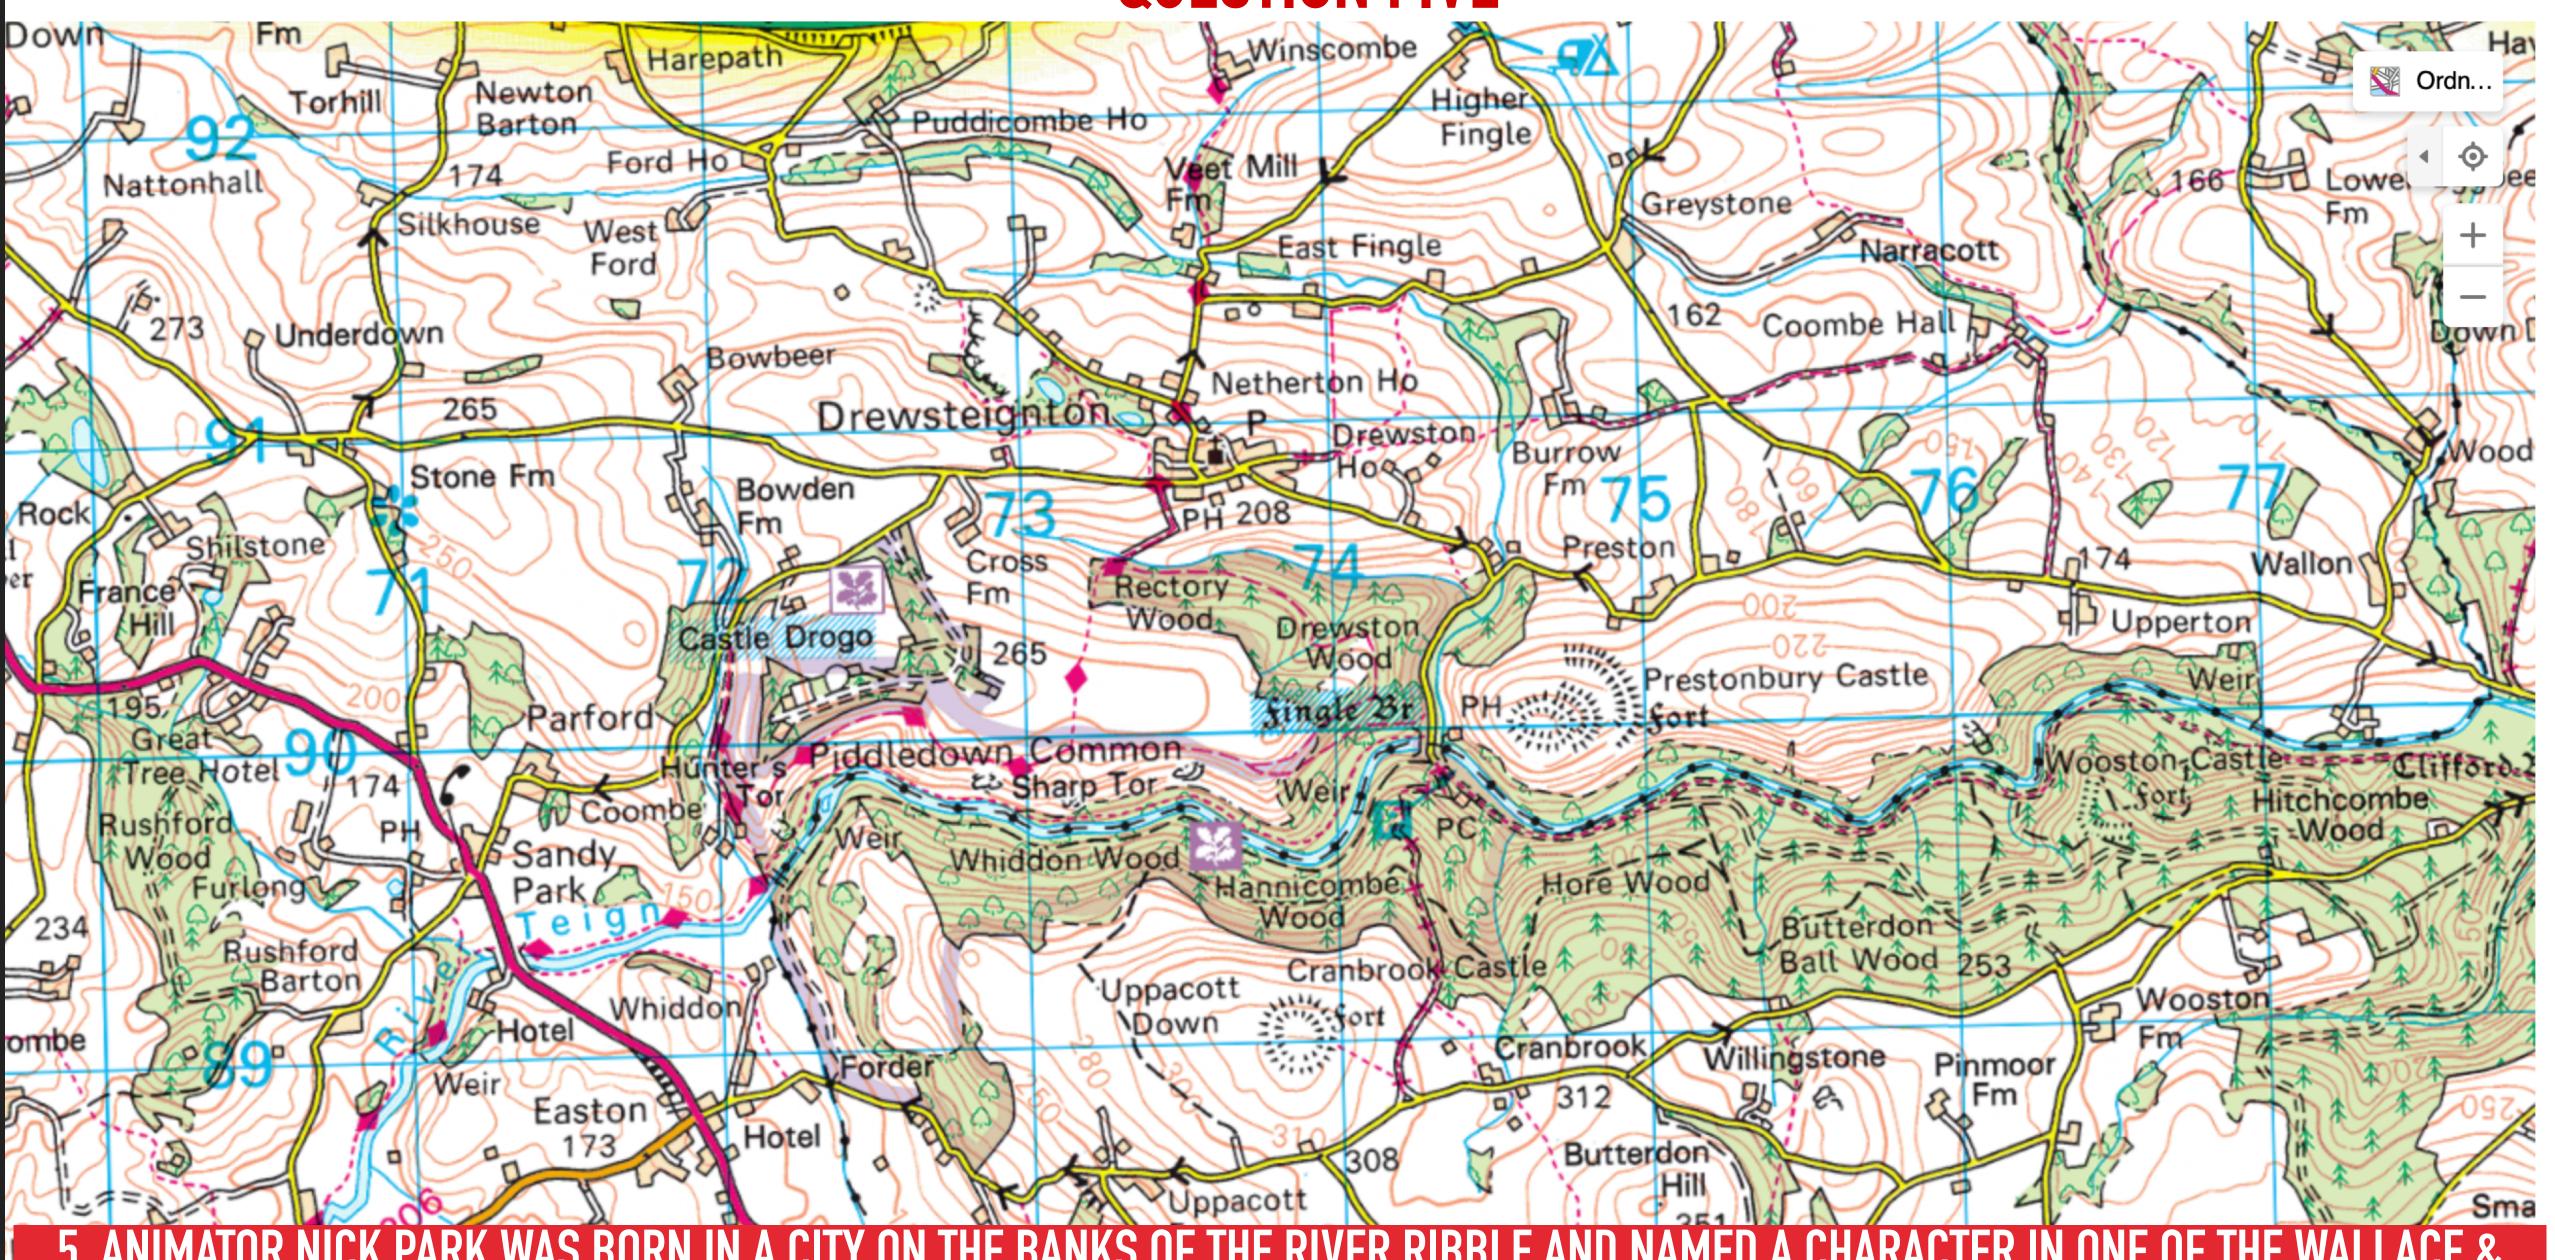

#### **QUESTION FIVE**

5. ANIMATOR NICK PARK WAS BORN IN A CITY ON THE BANKS OF THE RIVER RIBBLE AND NAMED A CHARACTER IN ONE OF THE WALLACE & GROMIT FILMS AFTER THIS CITY. THERE IS A SETTLEMENT OF THE SAME NAME ON THIS MAP, WHAT IS IT CALLED`?

#### **ANSWER THREE**

3. THERE IS MENTIONED ANOTHER COUNTRY ON THE MAP, WHICH COUNTRY?

5. ANIMATOR NICK PARK WAS BORN IN A CITY ON THE BANKS OF THE RIVER RIBBLE AND NAMED A CHARACTER IN ONE OF THE WALLACE & GROMIT FILMS AFTER THIS CITY. THERE IS A SETTLEMENT OF THE SAME NAME ON THIS MAP, WHAT IS IT CALLED?