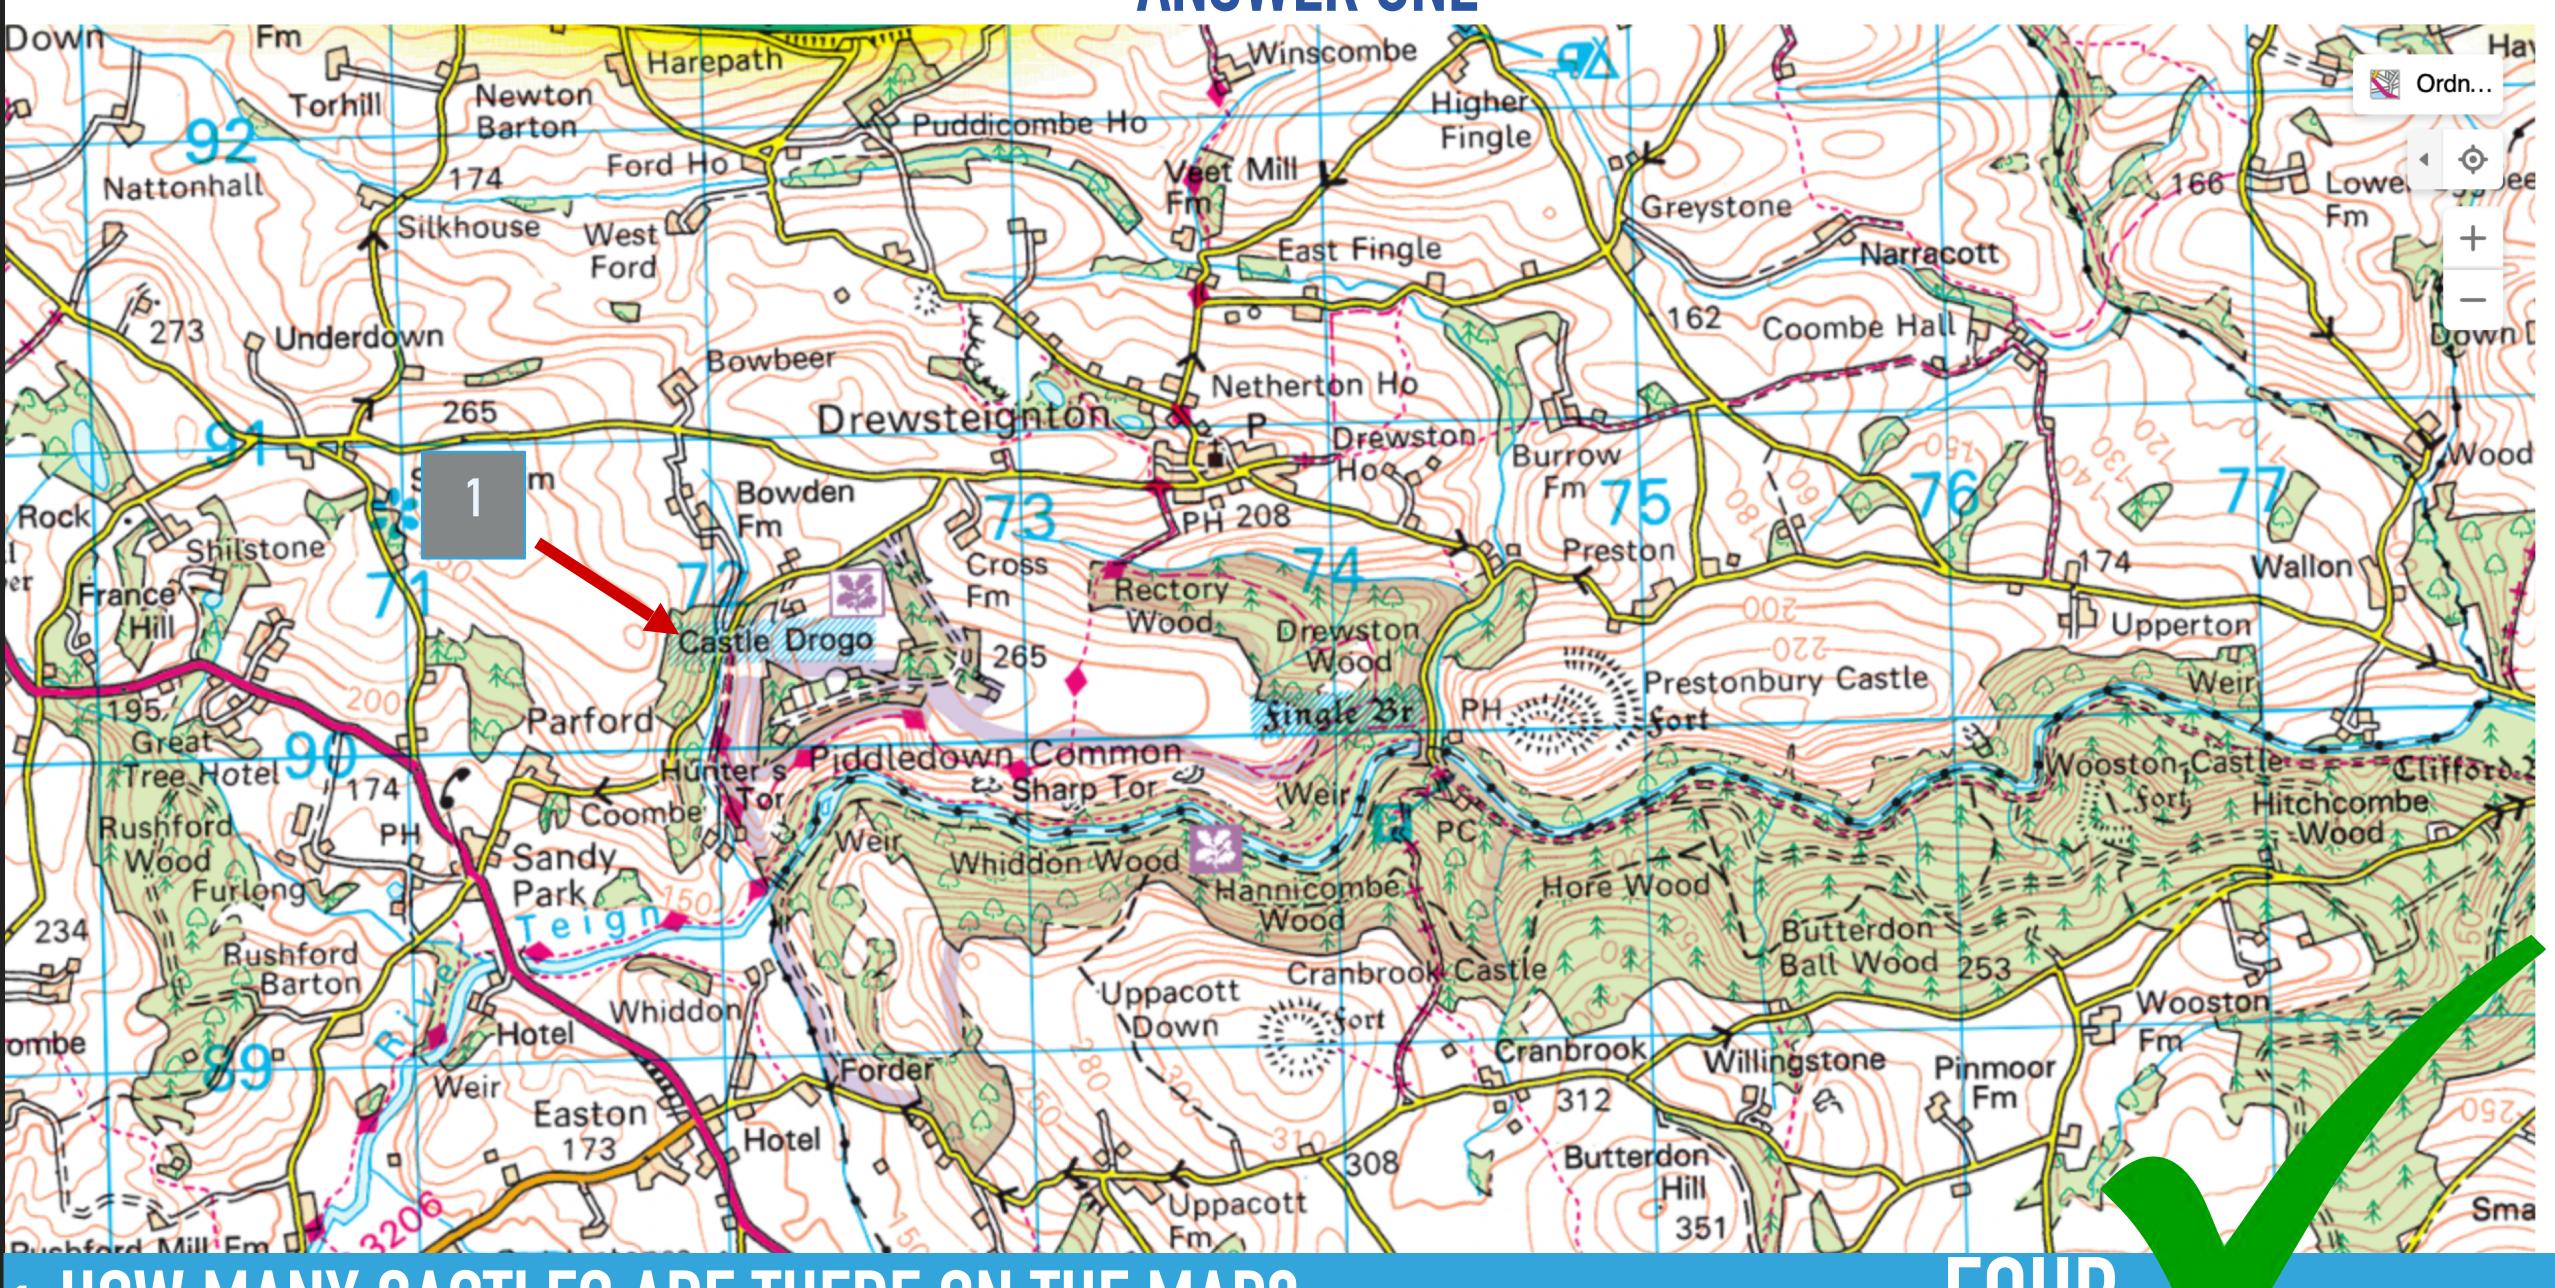

# ANSWERS TO ROUND B

MAP READING

ANSWER THE FOLLOWING FIVE QUESTIONS ON THE MAP OF CASTLE DROGO, DEVON

ONE POINT FOR EACH CORRECT ANSWER

1. HOW MANY CASTLES ARE THERE ON THE MAP?

1. HOW MANY CASTLES ARE THERE ON THE MAP?

1. HOW MANY CASTLES ARE THERE ON THE MAP?

1. HOW MANY CASTLES ARE THERE ON THE MAP?

1. HOW MANY CASTLES ARE THERE ON THE MAP?

1. HOW MANY CASTLES ARE THERE ON THE MAP?