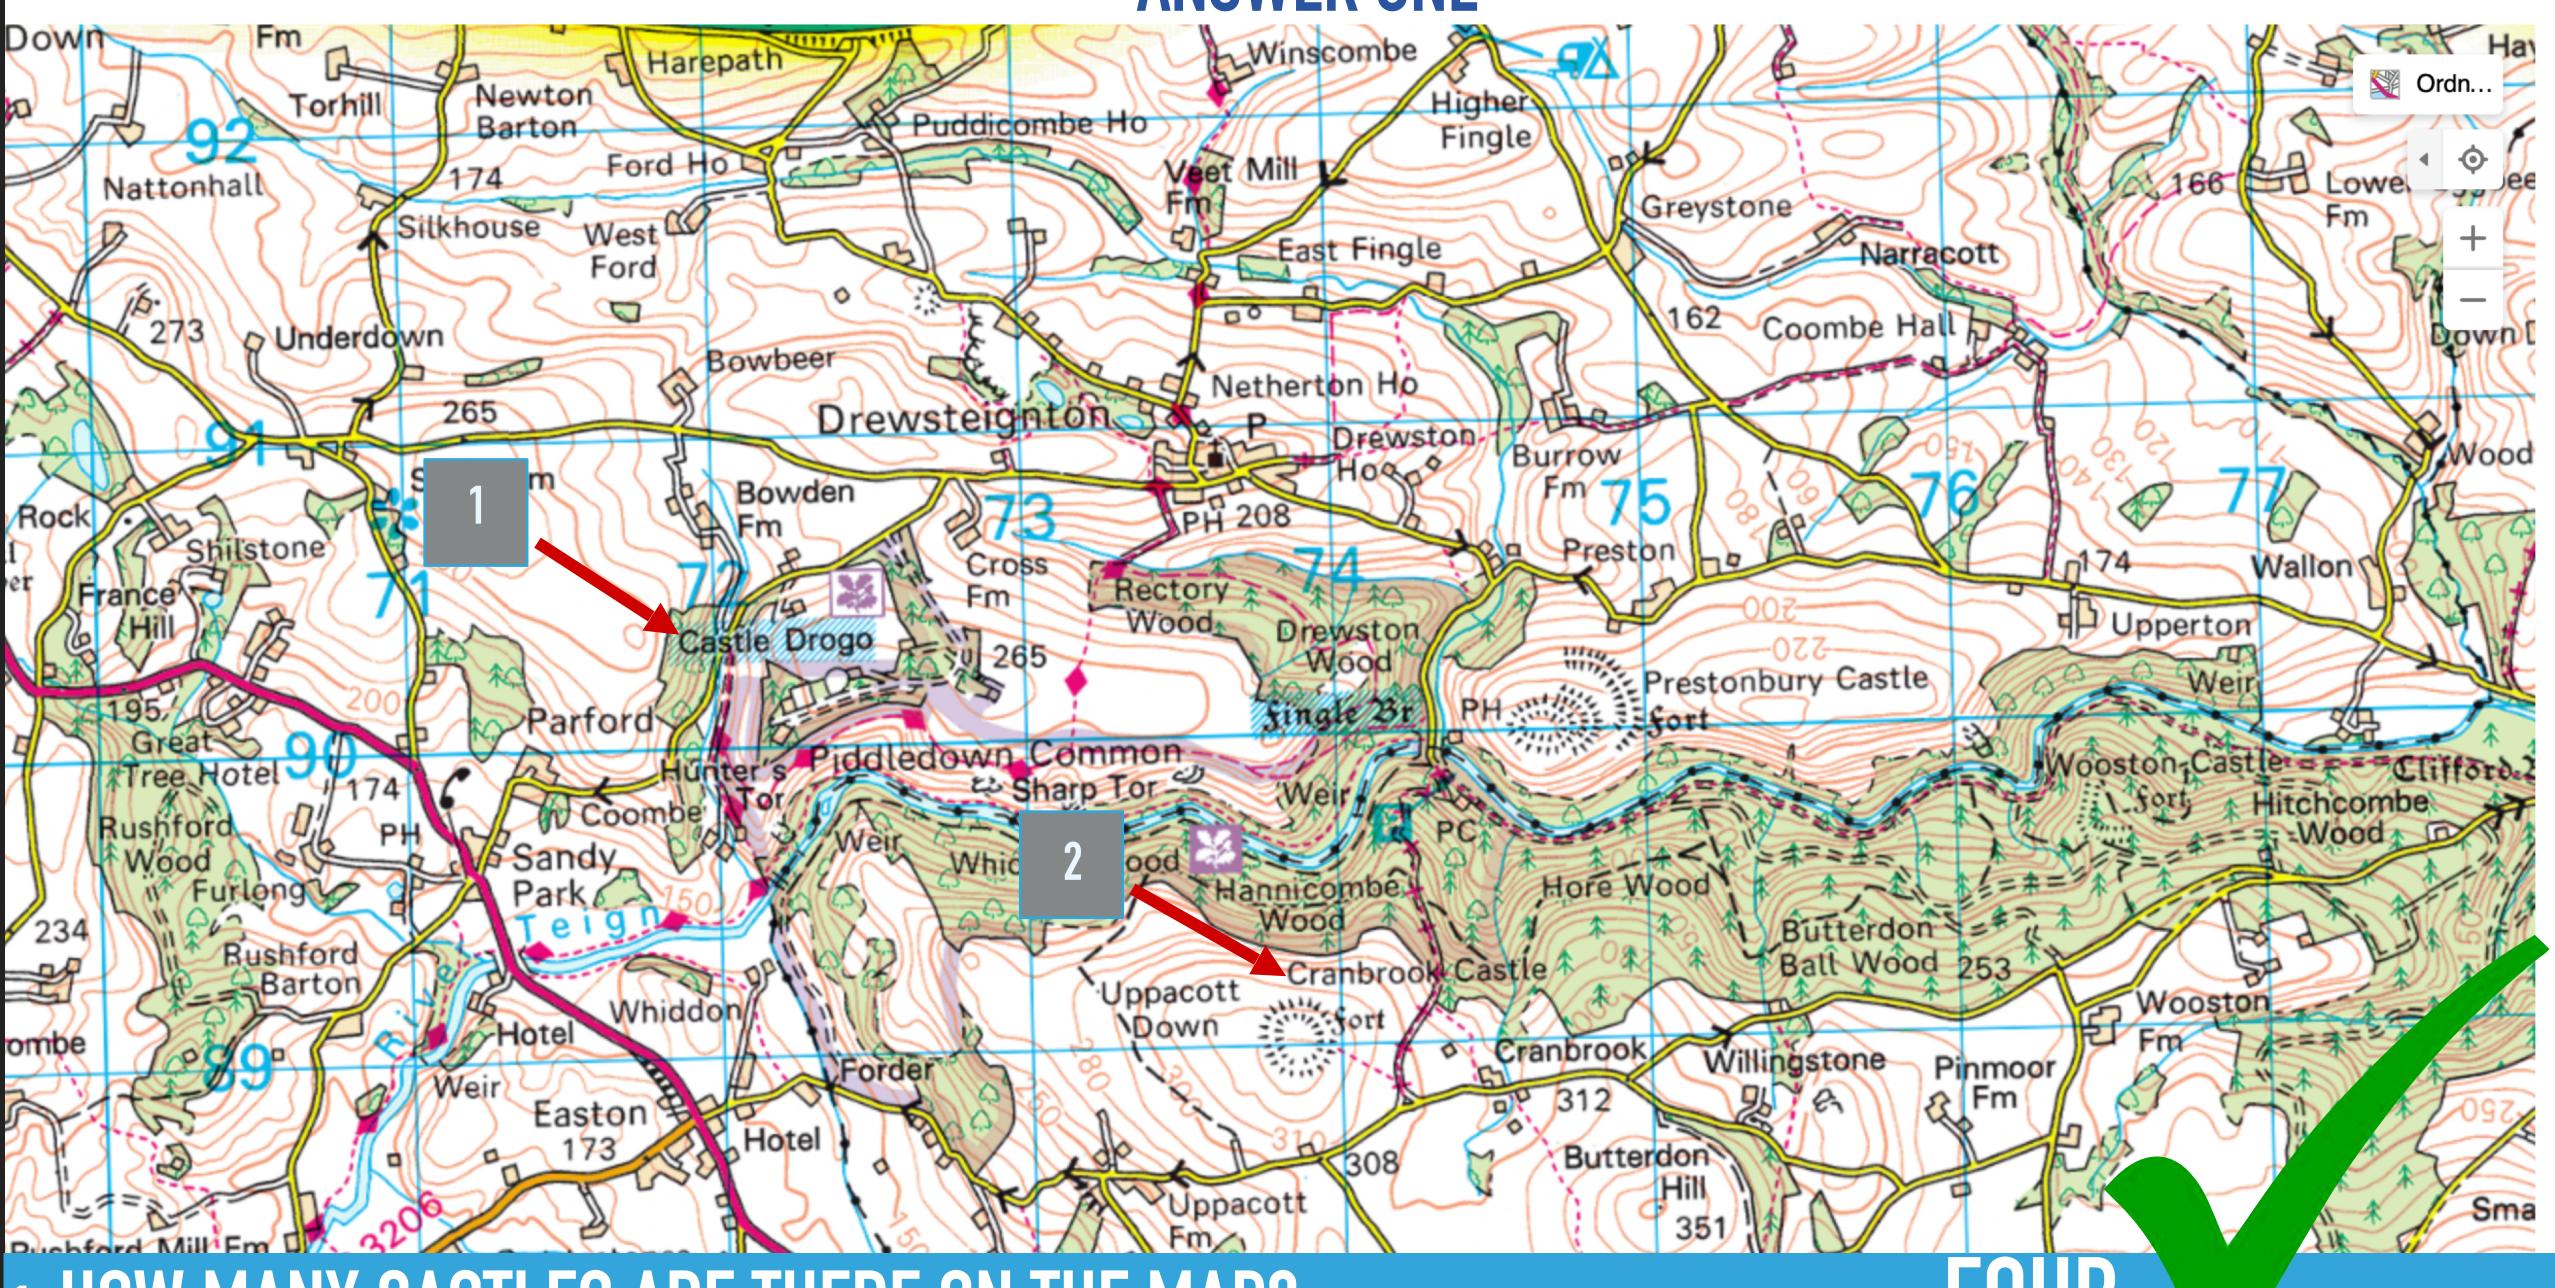

# ANSWERS TO ROUND B

MAP READING

ANSWER THE FOLLOWING FIVE QUESTIONS ON THE MAP OF CASTLE DROGO, DEVON

ONE POINT FOR EACH CORRECT ANSWER

1. HOW MANY CASTLES ARE THERE ON THE MAP?

1. HOW MANY CASTLES ARE THERE ON THE MAP?

1. HOW MANY CASTLES ARE THERE ON THE MAP?

1. HOW MANY CASTLES ARE THERE ON THE MAP?

1. HOW MANY CASTLES ARE THERE ON THE MAP?

1. HOW MANY CASTLES ARE THERE ON THE MAP?