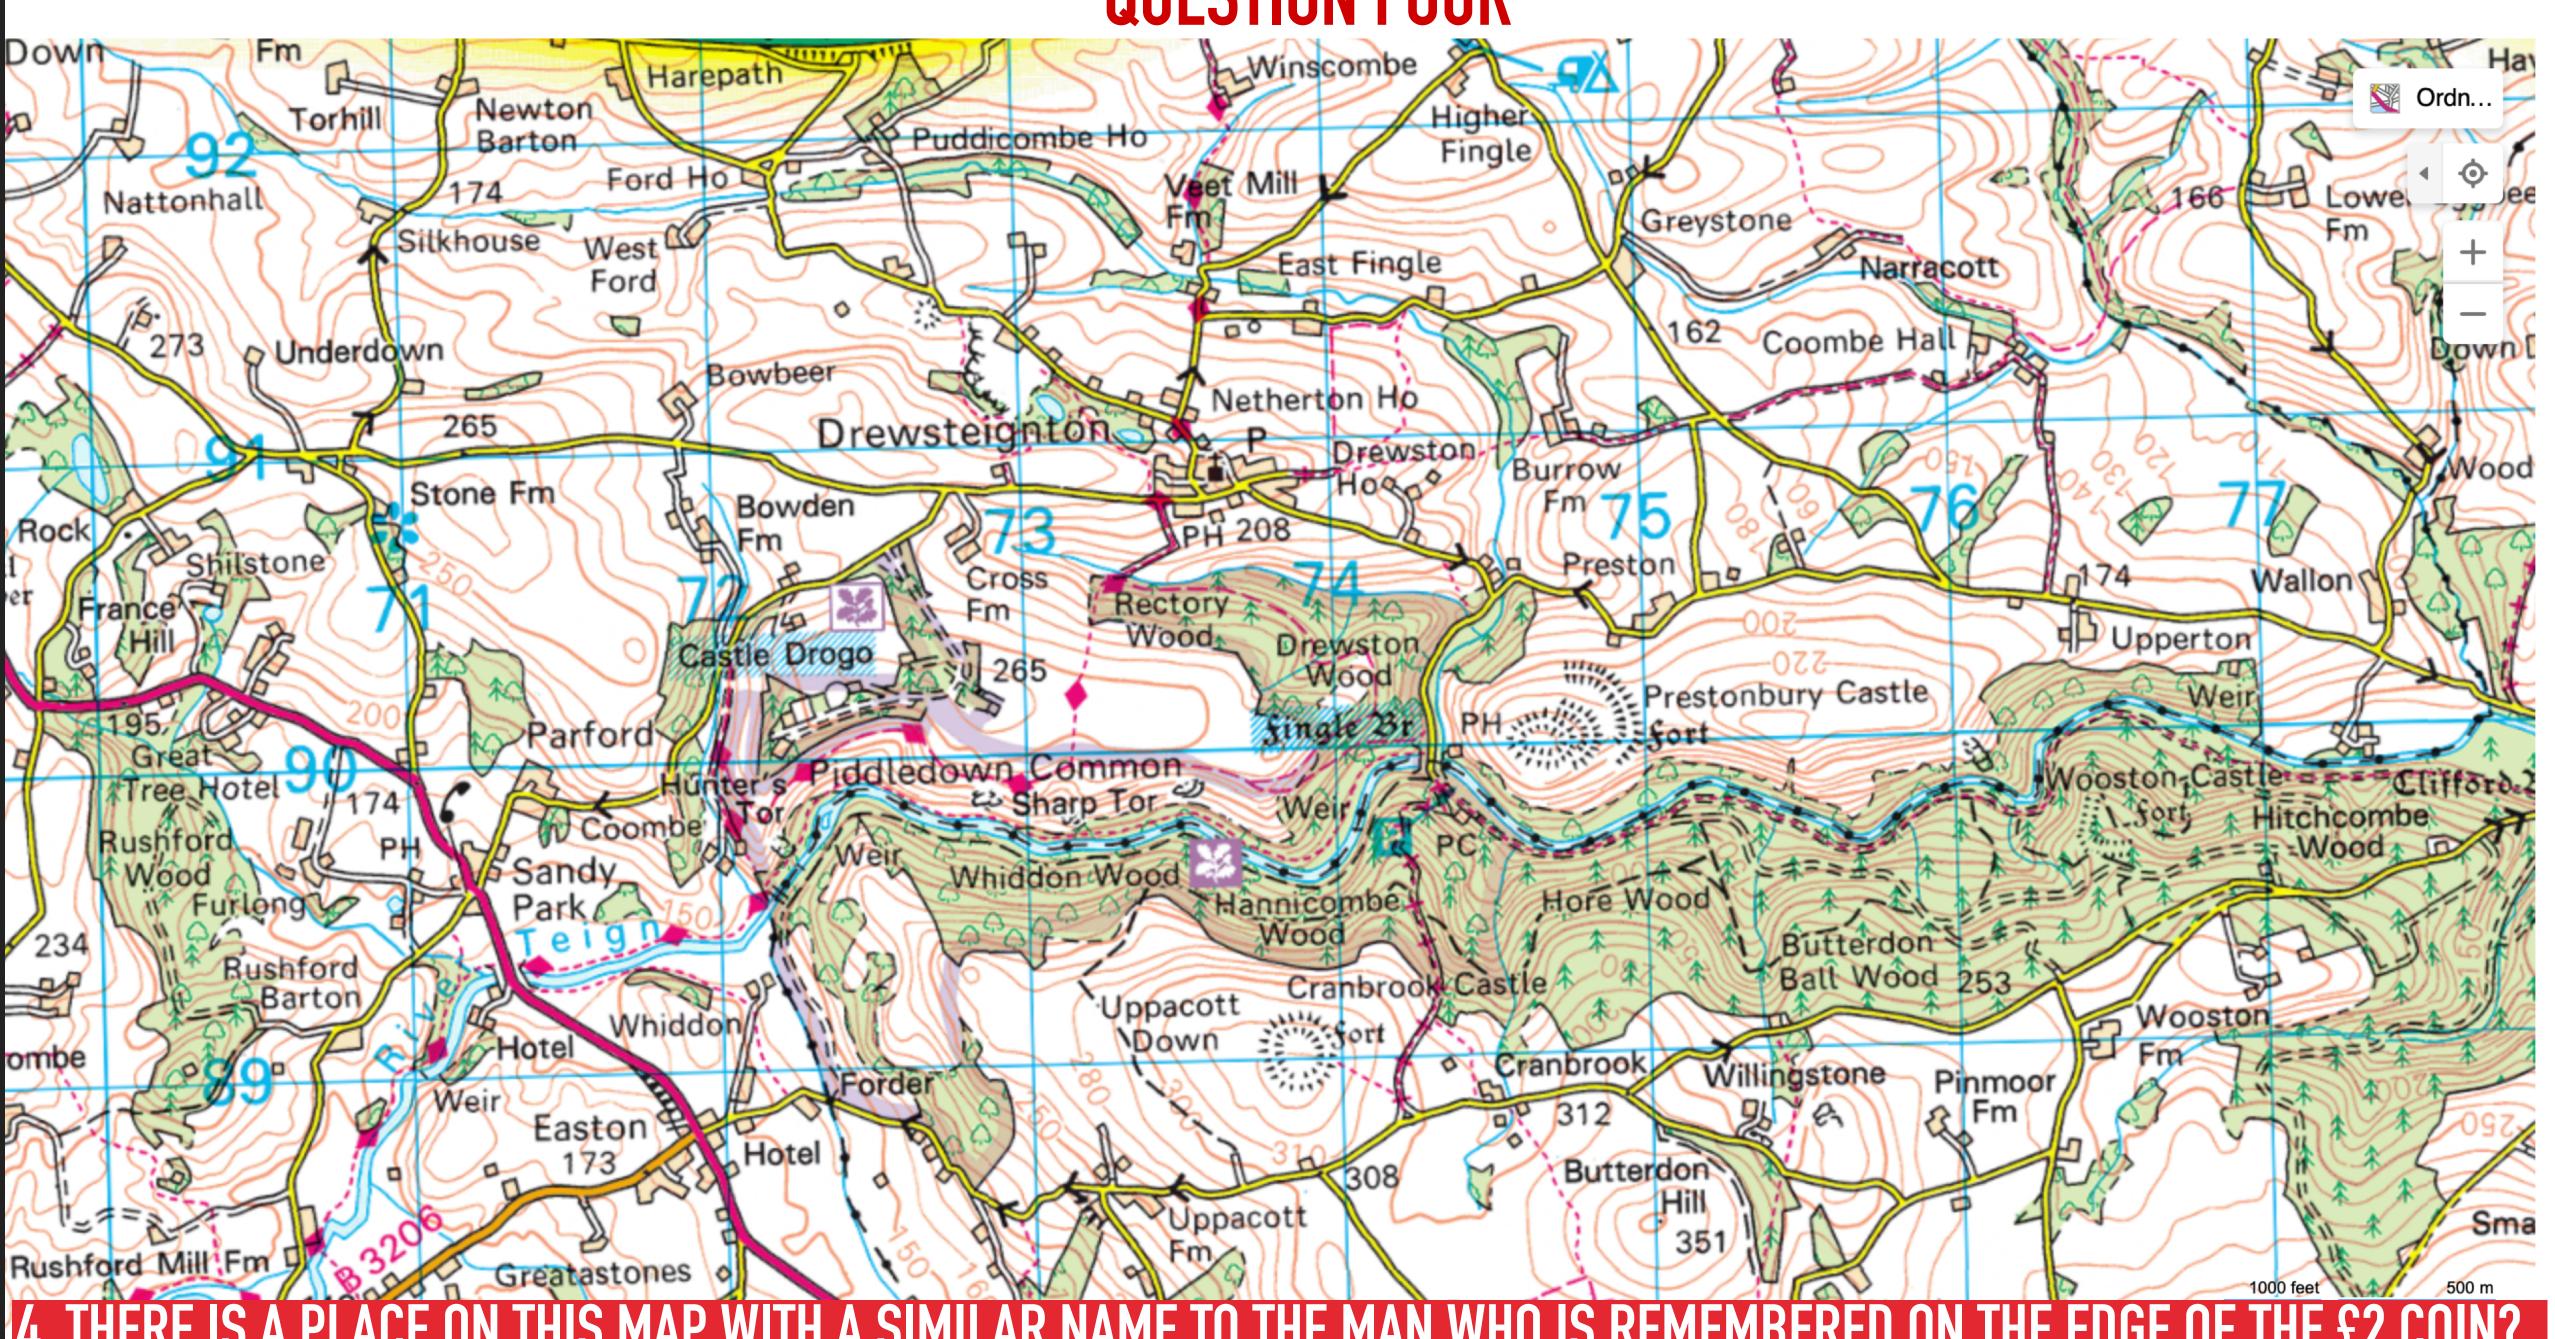

## **QUESTION FOUR**

4. THERE IS A PLACE ON THIS MAP WITH A SIMILAR NAME TO THE MAN WHO IS REMEMBERED ON THE EDGE OF THE £2 COIN?