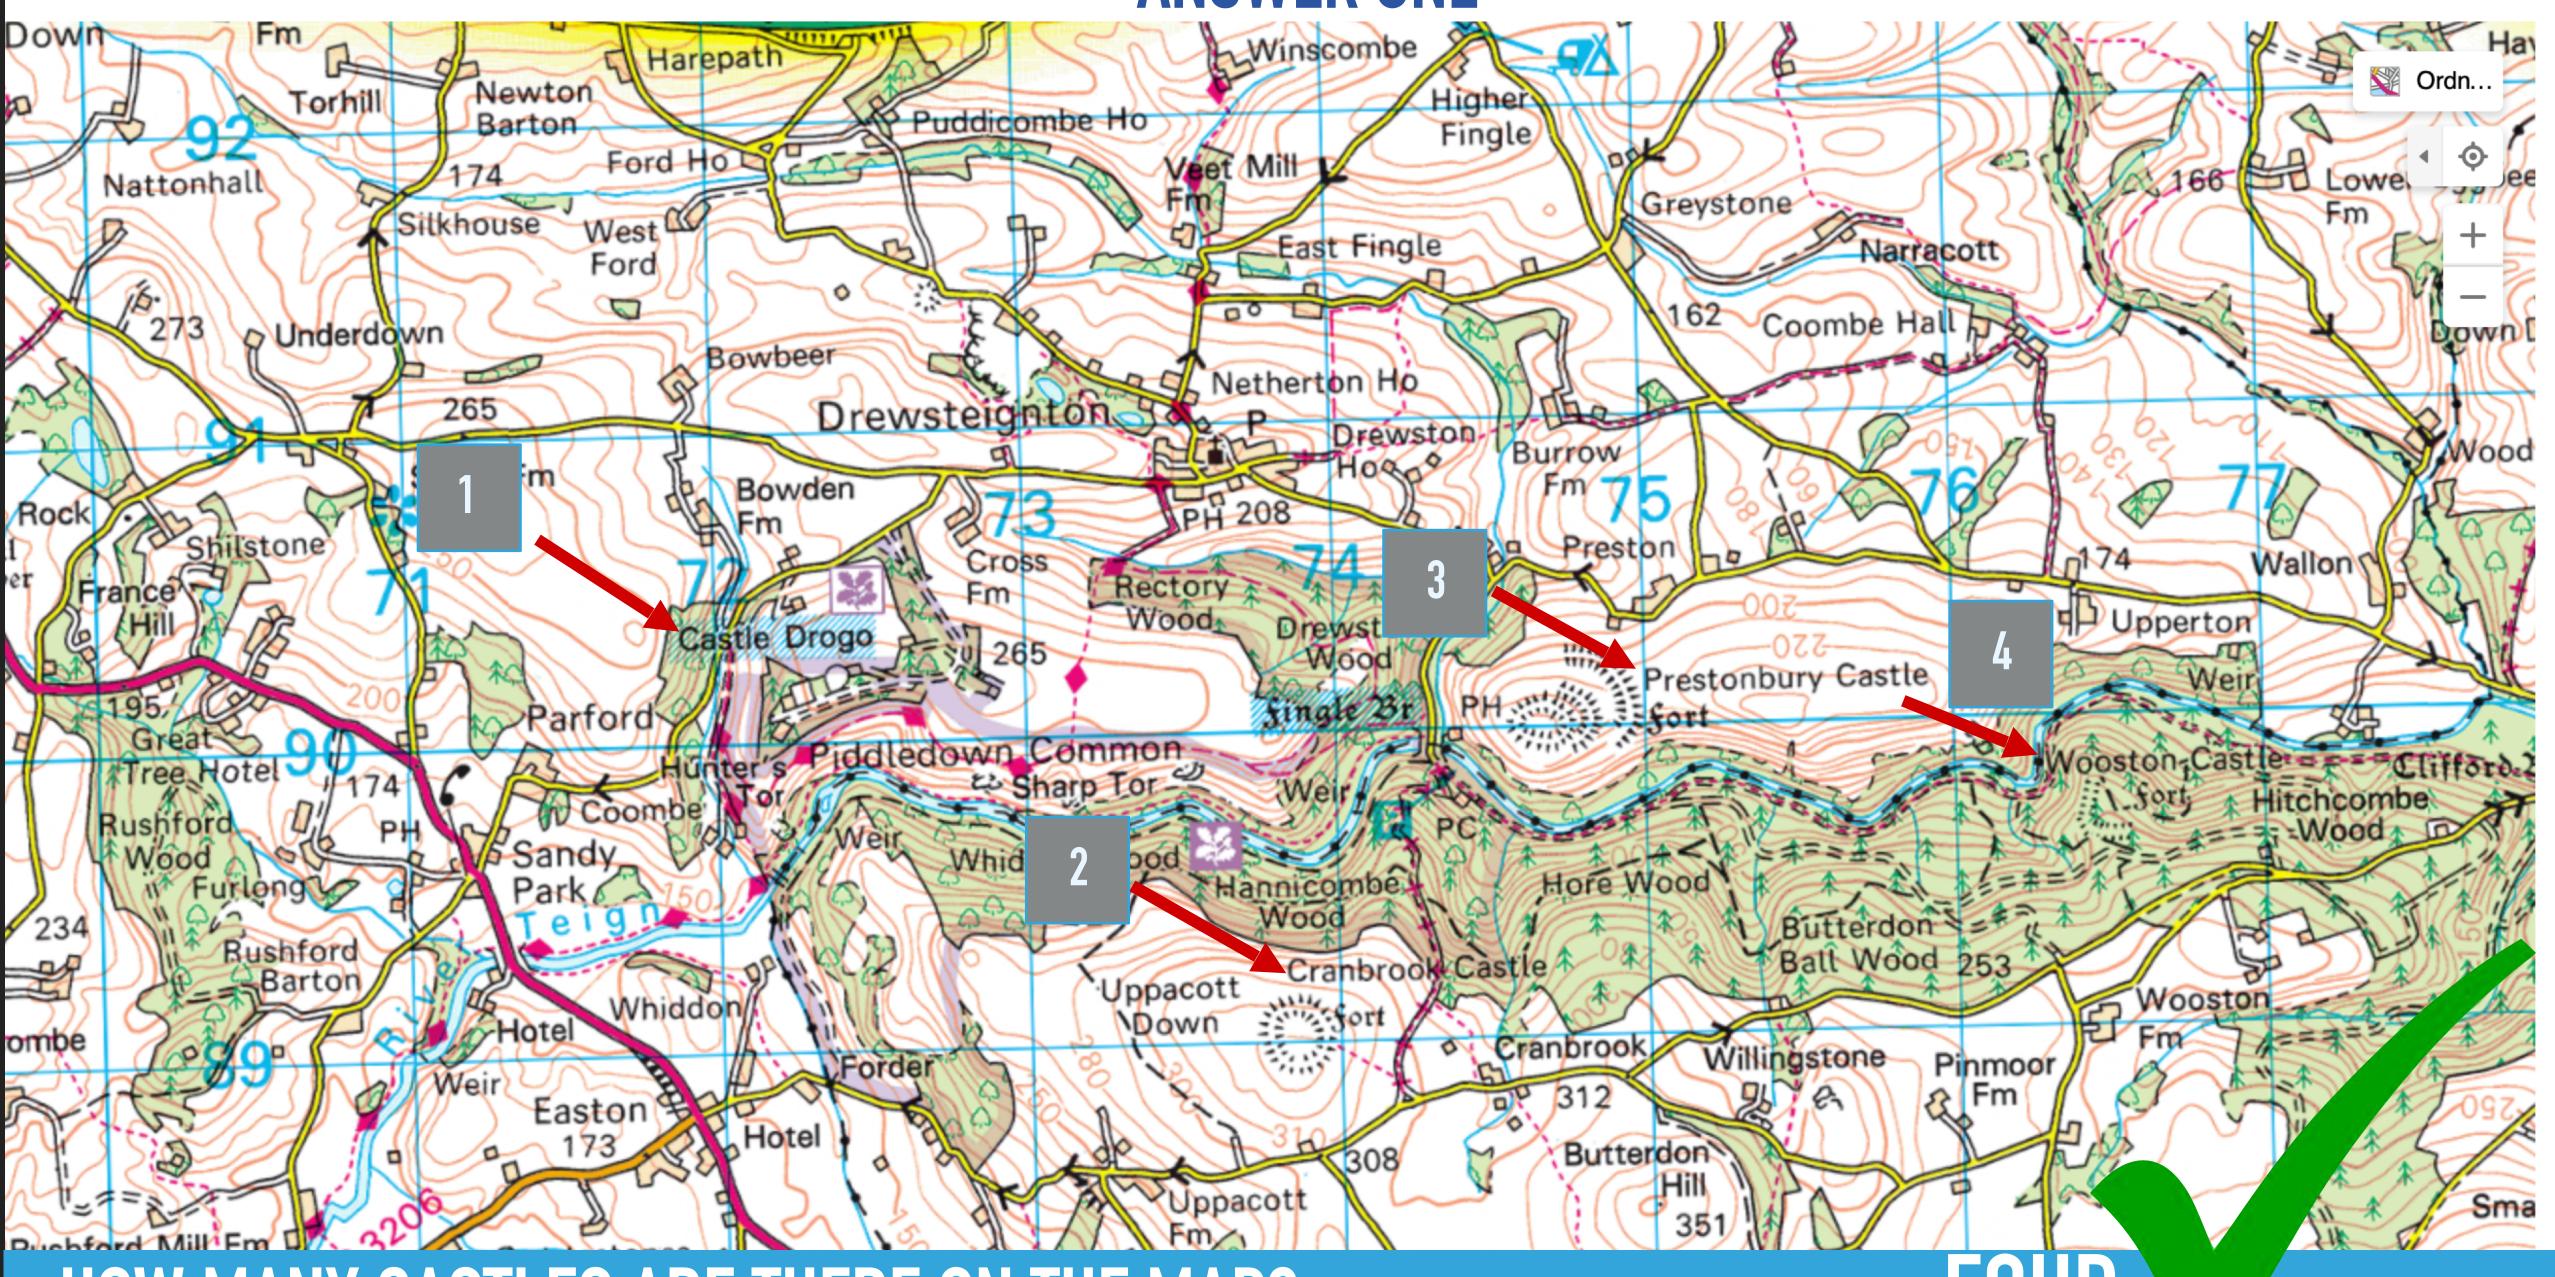

# ANSWERS TO ROUND B

MAP READING

ANSWER THE FOLLOWING FIVE QUESTIONS ON THE MAP OF CASTLE DROGO, DEVON

ONE POINT FOR EACH CORRECT ANSWER

1. HOW MANY CASTLES ARE THERE ON THE MAP?

1. HOW MANY CASTLES ARE THERE ON THE MAP?

1. HOW MANY CASTLES ARE THERE ON THE MAP?

1. HOW MANY CASTLES ARE THERE ON THE MAP?

1. HOW MANY CASTLES ARE THERE ON THE MAP?

1. HOW MANY CASTLES ARE THERE ON THE MAP?