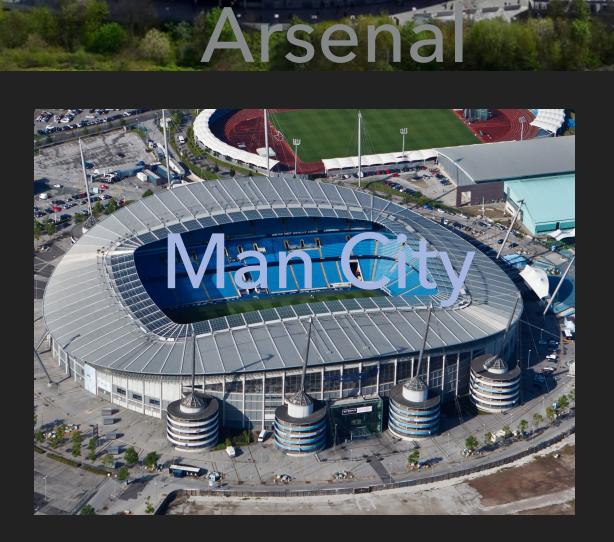

QUENCE OF FOUR IMAGES?

TWO POINTS FOR EACH CORRECT ANSWER









































































1



\_



3































## ANSWERS TO ROUND A



### WHAT COMES NEXT IN THE SEQUENCE OF FOUR PHOTOGRAPHS?

GIVE A NAME + THE REASON WHY

TWO POINTS FOR EACH CORRECT ANSWER

TWO POINTS

#### ANSWER - QUESTION ONE

1 Sergeant Arthur Wilson



2



3



#### ANSWER - QUESTION ONE

Sergeant Arthur Wilson









#### ANSWER - QUESTION ONE

Sergeant Arthur Wilson



3







SecondPoint

#### ANSWER - QUESTION TWO









#### ANSWER - QUESTION TWO





Gordon





#### ANSWER - QUESTION TWO

1



2



3



-



#### ANSWER - QUESTION THREE







#### ANSWER - QUESTION THREE

1



2



3



4

Arsenal



#### ANSWER - QUESTION THREE

2



3



















Princess Charlotte

1



2



3



.



Princess Charlotte

Heirs in Line to the Crown

#### ANSWER - QUESTION FIVE







#### ANSWER - QUESTION FIVE

1



2



3



4



Leon Britton

First Point

#### ANSWER - QUESTION FIVE









Second Point

## ROUND B



MAP READING

# ANSWER THE FOLLOWING FIVE QUESTIONS ON THE MAP OF CASTLE DROGO, DEVON

ONE POINT FOR EACH ANSWER

## **QUESTION ONE**



## **QUESTION TWO**



2. NAME THE SETTLEMENT THAT HAS A SIMILAR NAME TO A SMALL TOWN IN THE WEALD OF KENT IN SOUTH EAST ENGLAND?

#### **QUESTION THREE**



## **QUESTION FOUR**



4. THERE IS A PLACE ON THIS MAP WITH A SIMILAR NAME TO THE MAN WHO IS REMEMBERED ON THE EDGE OF THE £2 COIN?

#### **QUESTION FIVE**



5. ANIMATOR NICK PARK WAS BORN IN A CITY ON THE BANKS OF THE RIV